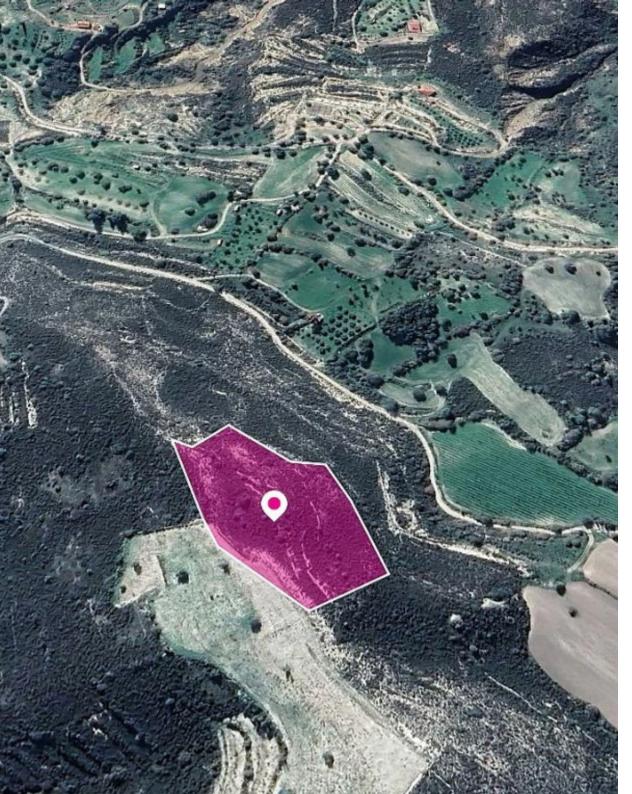

**Estate ID:** 33423

**Ref:** al781

+--
Total plot's-land's area: 14716 m²

Available from: 2024-04-23

Offered at: 18,750

Type: Agricultura

Agricultural field, extending to about 14.716 sq.m. in total. The asset is located approx. 780m north-west from the centre of the community and approx.

1.2km south-west from the centre of Pano Lefkara. The property falls within Zone ?3, with a building coefficient of 10%, coverage of 10%, and permission for 2 floors (8.3m) of construction....

## **Estate on map:**

Website: realty.com.cy/p/field-in-kato-drys-larnaca-al781

Email: info@rimatech.com.cy

**Phone:** +35795958898 // +35725714014

This ad is presented by listings admin, under supervision from,