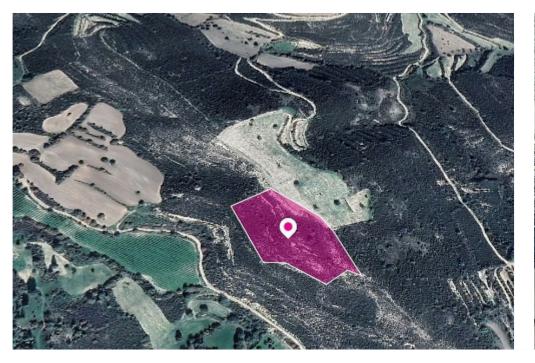

**Estate ID:** 33423

**Ref:** al781

+--
Total plot's-land's area: 14716 m²

Available from: 2024-04-23

Offered at: 18,750

Type: Agricultura

Agricultural field, extending to about 14.716 sq.m. in total. The asset is located approx. 780m north-west from the centre of the community and approx.

1.2km south-west from the centre of Pano Lefkara. The property falls within Zone ?3, with a building coefficient of 10%, coverage of 10%, and permission for 2 floors (8.3m) of construction....

## **Estate on map:**

Website: realty.com.cy/p/field-in-kato-drys-larnaca-al781

Email: info@rimatech.com.cy

**Phone:** +35795958898 // +35725714014

This ad is presented by listings admin, under supervision from,