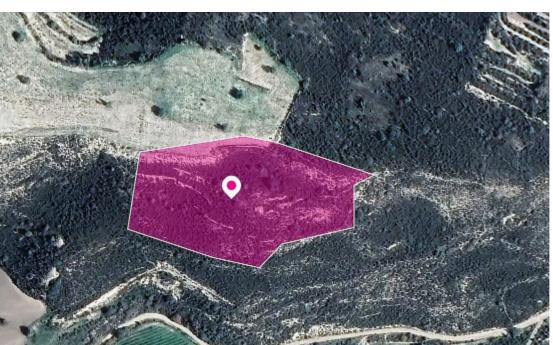

**Estate ID:** 33423

**Ref:** al781

+--
Total plot's-land's area: 14716 m²

Available from: 2024-04-23

Offered at: 18,750

Type: Agricultura

Agricultural field, extending to about 14.716 sq.m. in total. The asset is located approx. 780m north-west from the centre of the community and approx.

1.2km south-west from the centre of Pano Lefkara. The property falls within Zone ?3, with a building coefficient of 10%, coverage of 10%, and permission for 2 floors (8.3m) of construction....

## **Estate on map:**

Website: realty.com.cy/p/field-in-kato-drys-larnaca-al781

Email: info@rimatech.com.cy

**Phone:** +35795958898 // +35725714014

This ad is presented by listings admin, under supervision from,