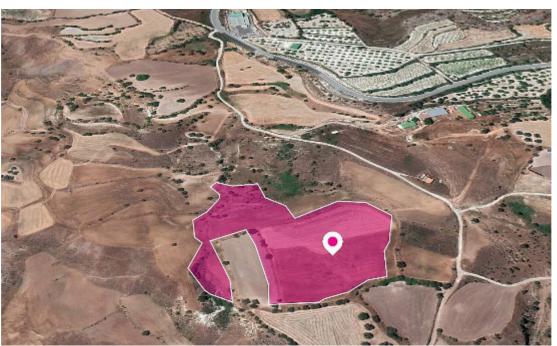

**Ref:** al750

Total plot's-land's area: 22743 m<sup>2</sup>

Available from: 2024-04-23

Offered at: **33,750** 

Type: Agricultura

Agricultural field, extending to about 22,743 sq.m. in total. The asset is located approx. 1.8km north-west from the centre of the community and approx. 1.2km east from the centre of Simou community. The property falls within Zone ?3, with a building coefficient of 10%, coverage of 10%, and permission for 2 floors (8.3m) of construction. Location Coordinates: 34.94018834, 32.51656490...