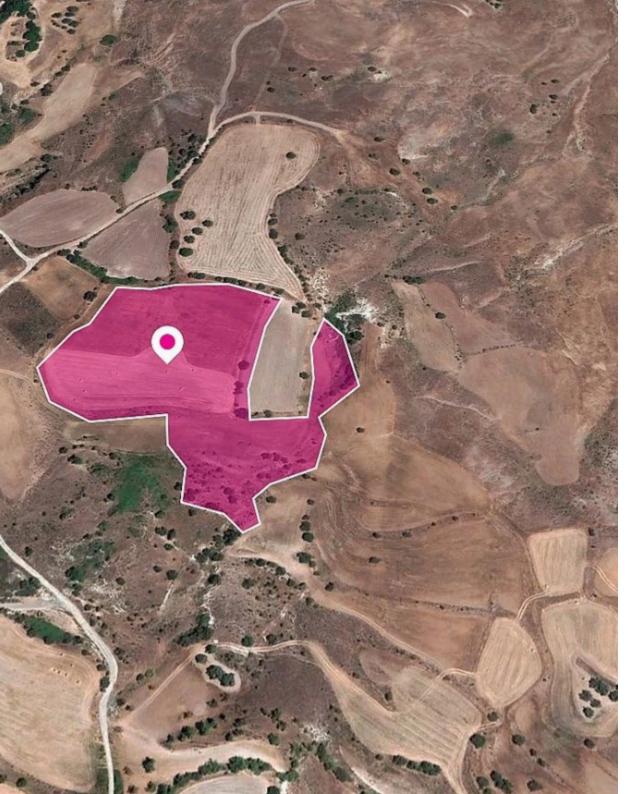

**Ref:** al750

Total plot's-land's area: 22743 m<sup>2</sup>

Available from: 2024-04-23

Offered at: **33,750** 

Type: Agricultura

Agricultural field, extending to about 22,743 sq.m. in total. The asset is located approx. 1.8km north-west from the centre of the community and approx. 1.2km east from the centre of Simou community. The property falls within Zone ?3, with a building coefficient of 10%, coverage of 10%, and permission for 2 floors (8.3m) of construction. Location Coordinates: 34.94018834, 32.51656490...