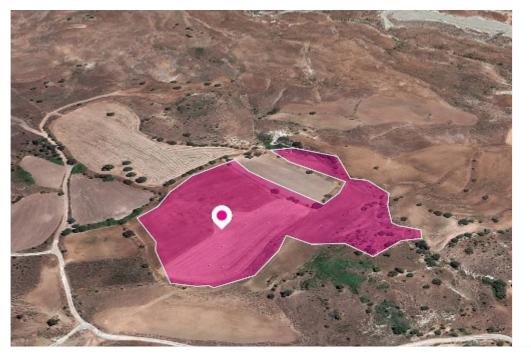

**Ref:** al750

Total plot's-land's area: 22743 m<sup>2</sup>

Available from: 2024-04-23

Offered at: **33,750** 

Type: Agricultura

Agricultural field, extending to about 22,743 sq.m. in total. The asset is located approx. 1.8km north-west from the centre of the community and approx. 1.2km east from the centre of Simou community. The property falls within Zone ?3, with a building coefficient of 10%, coverage of 10%, and permission for 2 floors (8.3m) of construction. Location Coordinates: 34.94018834, 32.51656490...