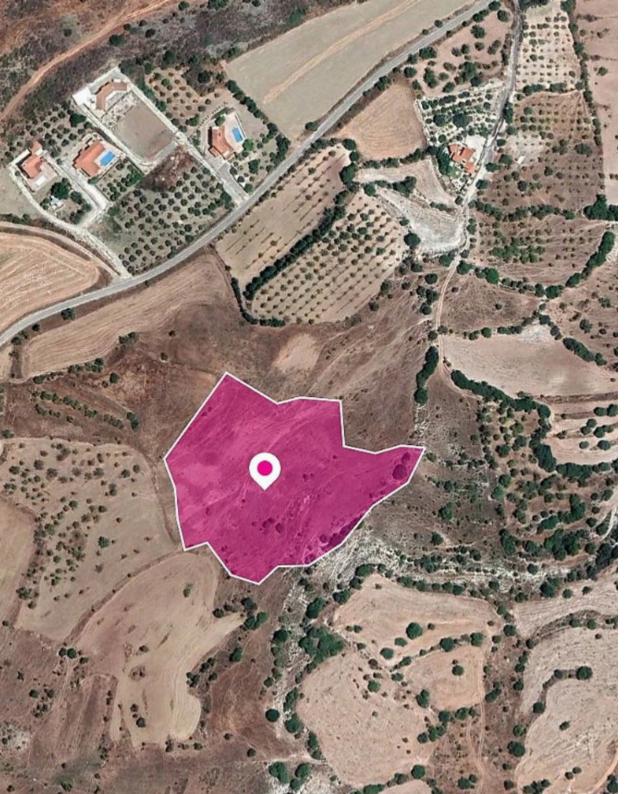

**Estate ID:** 33438

**Ref:** al743

Total plot's-land's area: 14382 m<sup>2</sup>

Available from: 2024-04-23

Offered at: **16,50**0

Type: **Agricultura**l

This is a 67% share of an agricultural field with a total area of 14.382 sq.m.Property is located 21.5km from the centre of the Village. The surface of the field is even with irregular shape. The property falls within Zone ?3, with a building coefficient of 10%, coverage of 10%, and permission for 2 floors (8.3m) of construction. GPS coordinates: 34.768528 32.560108...