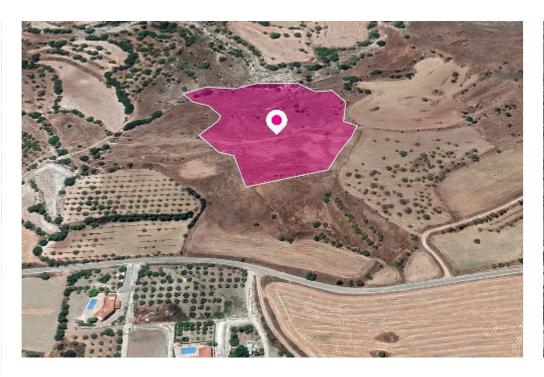

**Estate ID:** 33438

**Ref:** al743

Total plot's-land's area: 14382 m<sup>2</sup>

Available from: 2024-04-23

Offered at: **16,50**0

Type: **Agricultura**l

This is a 67% share of an agricultural field with a total area of 14.382 sq.m.Property is located 21.5km from the centre of the Village. The surface of the field is even with irregular shape. The property falls within Zone ?3, with a building coefficient of 10%, coverage of 10%, and permission for 2 floors (8.3m) of construction. GPS coordinates: 34.768528 32.560108...