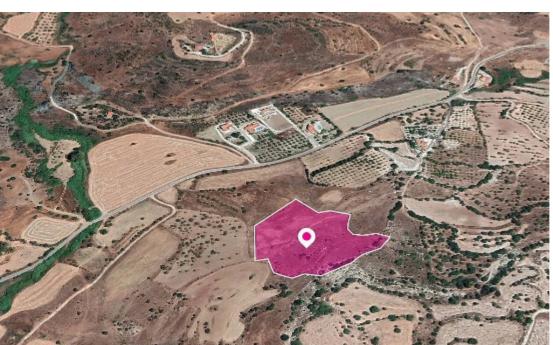

**Estate ID:** 33438

**Ref:** al743

Total plot's-land's area: 14382 m<sup>2</sup>

Available from: 2024-04-23

Offered at: **16,50**0

Type: **Agricultura**l

This is a 67% share of an agricultural field with a total area of 14.382 sq.m.Property is located 21.5km from the centre of the Village. The surface of the field is even with irregular shape. The property falls within Zone ?3, with a building coefficient of 10%, coverage of 10%, and permission for 2 floors (8.3m) of construction. GPS coordinates: 34.768528 32.560108...