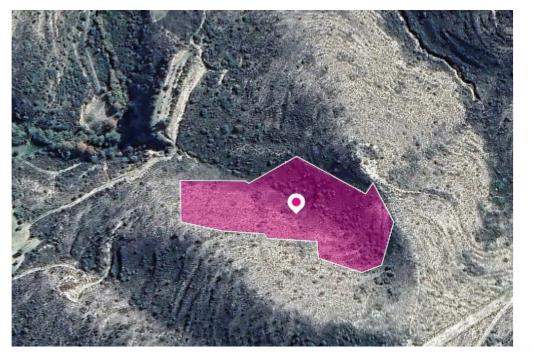

**Estate ID:** 33450

**Ref:** al719

m<sup>2</sup> |
Total plot's-land's area: 16054 m<sup>2</sup>

Available from: 2024-04-23

Agricultural field, extending to about 16.054 sq.m. in total. The asset is located approx. 5km from B1 and A1 motorway. The property falls within Zone ?1, with a building coefficient of 0%, coverage of 0%, and permission for 0 floors (0m) of construction....