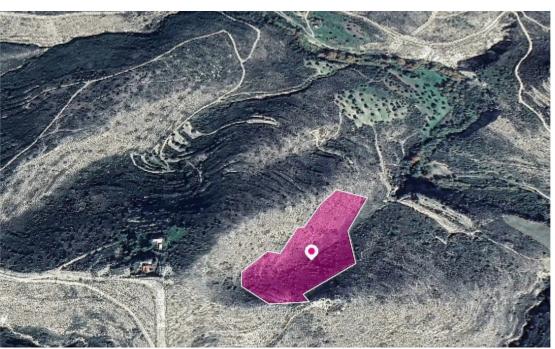

**Estate ID:** 33450

**Ref:** al719

m<sup>2</sup> |
Total plot's-land's area: 16054 m<sup>2</sup>

Available from: 2024-04-23

Agricultural field, extending to about 16.054 sq.m. in total. The asset is located approx. 5km from B1 and A1 motorway. The property falls within Zone ?1, with a building coefficient of 0%, coverage of 0%, and permission for 0 floors (0m) of construction....