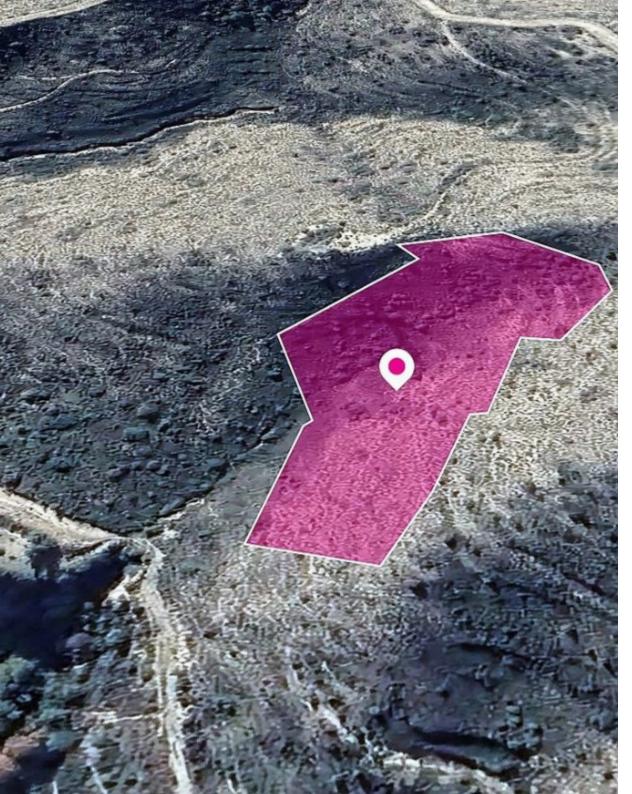

**Estate ID:** 33450

**Ref:** al719

m<sup>2</sup> |
Total plot's-land's area: 16054 m<sup>2</sup>

Available from: 2024-04-23

Agricultural field, extending to about 16.054 sq.m. in total. The asset is located approx. 5km from B1 and A1 motorway. The property falls within Zone ?1, with a building coefficient of 0%, coverage of 0%, and permission for 0 floors (0m) of construction....