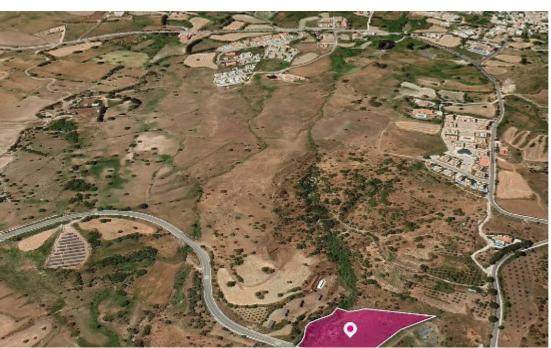

**Estate ID:** 33457

**Ref:** al706

Total plot's-land's area: 4041 m²

Available from: 2024-04-23

Offered at: **33,750** 

Type: Agricultura

This is a 50% share of an agricultural field, extending to about 8.082 sq.m. in total. Access to the field is via a registered road which is facing the eastern side of the property. Total frontage is approximately 74m. The asset is located approximately 1.1km north-east of the centre of the community. The property falls within Zone ??31, with a building coefficient of 10%, coverage of 10%, and permission for 1 floors (5m) of construction. Location Coordinates: 34.97058499, 32.40522753...