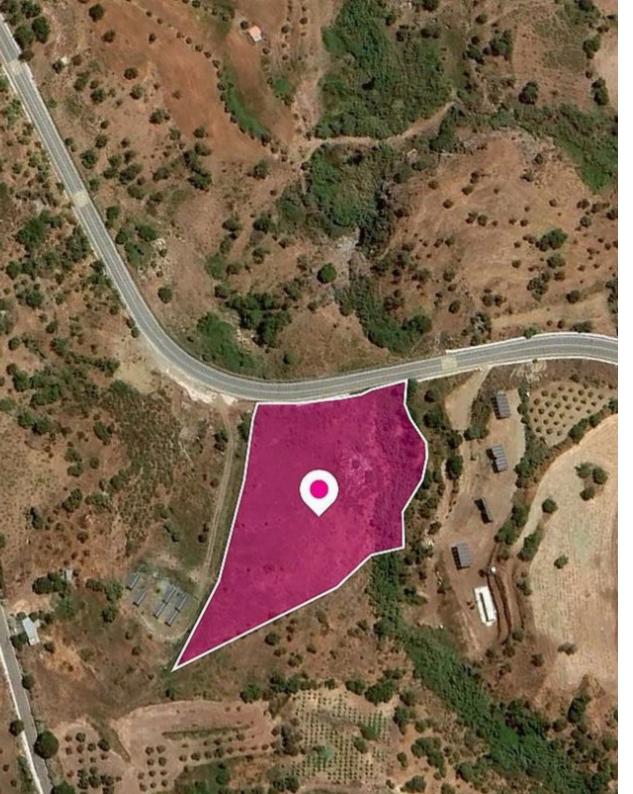

**Estate ID:** 33457

**Ref:** al706

Total plot's-land's area: 4041 m²

Available from: 2024-04-23

Offered at: **33,750** 

Type: Agricultura

This is a 50% share of an agricultural field, extending to about 8.082 sq.m. in total. Access to the field is via a registered road which is facing the eastern side of the property. Total frontage is approximately 74m. The asset is located approximately 1.1km north-east of the centre of the community. The property falls within Zone ??31, with a building coefficient of 10%, coverage of 10%, and permission for 1 floors (5m) of construction. Location Coordinates: 34.97058499, 32.40522753...