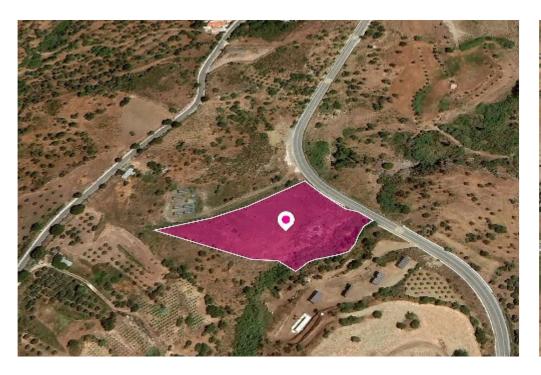

**Estate ID:** 33457

**Ref:** al706

Total plot's-land's area: 4041 m²

Available from: 2024-04-23

Offered at: **33,750** 

Type: Agricultura

This is a 50% share of an agricultural field, extending to about 8.082 sq.m. in total. Access to the field is via a registered road which is facing the eastern side of the property. Total frontage is approximately 74m. The asset is located approximately 1.1km north-east of the centre of the community. The property falls within Zone ??31, with a building coefficient of 10%, coverage of 10%, and permission for 1 floors (5m) of construction. Location Coordinates: 34.97058499, 32.40522753...