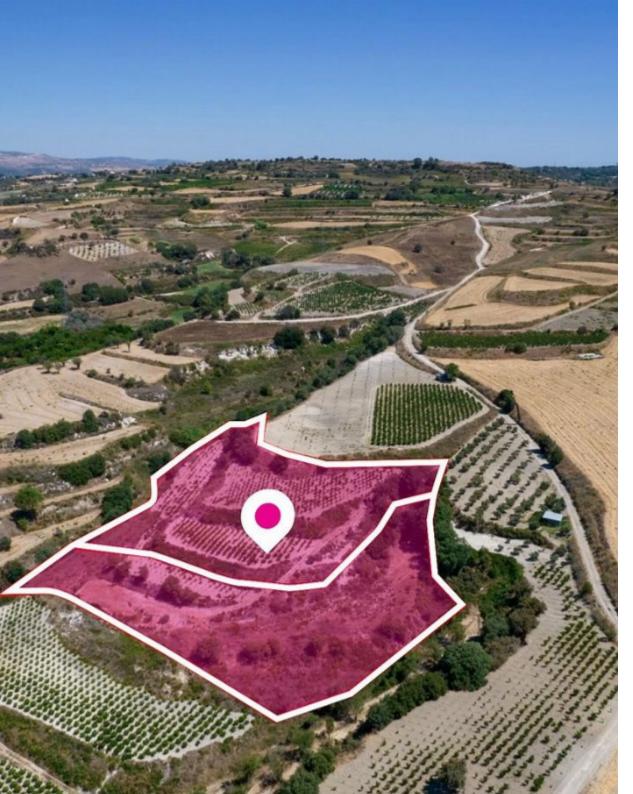

**Estate ID:** 33480

**Ref:** al672

Total plot's-land's area: 14382 m²

Available from: 2024-04-23

Offered at: 50,500

Type: Agricultura

Two agricultural fields with a total area of 14,382 sq.m are available for sale. The property is located approximately 1.7km northeast of Stroumpi village centre and can be accessed through a right of passage, providing direct access to the registered dirt road. This property consists of: Property with a registration number of 0/7560 and an area of 8,696 sq.m. Property with a registration number of 0/9177 and an area of 5,686 sq.m. Both properties fall within Zone ?3, with a building coefficient of 10%, coverage of 10%, and permission for 2 floors (8.3m) of construction. The surrounding area of the properties is primarily agricultural, with many fields being cultivated. GPS coordinates: 3...