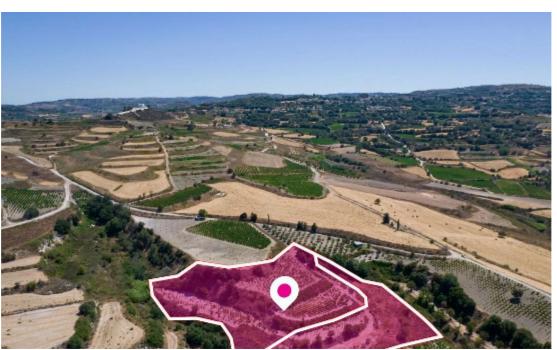

**Estate ID:** 33480

**Ref:** al672

Total plot's-land's area: 14382 m²

Available from: 2024-04-23

Offered at: 50,500

Type: Agricultura

Two agricultural fields with a total area of 14,382 sq.m are available for sale. The property is located approximately 1.7km northeast of Stroumpi village centre and can be accessed through a right of passage, providing direct access to the registered dirt road. This property consists of: Property with a registration number of 0/7560 and an area of 8,696 sq.m. Property with a registration number of 0/9177 and an area of 5,686 sq.m. Both properties fall within Zone ?3, with a building coefficient of 10%, coverage of 10%, and permission for 2 floors (8.3m) of construction. The surrounding area of the properties is primarily agricultural, with many fields being cultivated. GPS coordinates: 3...