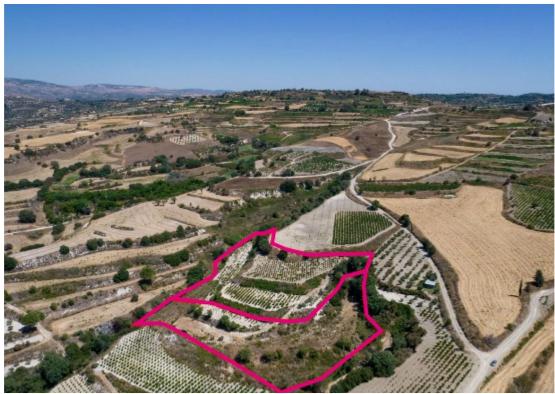

**Estate ID:** 33480

**Ref:** al672

Total plot's-land's area: 14382 m²

Available from: 2024-04-23

Offered at: 50,500

Type: Agricultura

Two agricultural fields with a total area of 14,382 sq.m are available for sale. The property is located approximately 1.7km northeast of Stroumpi village centre and can be accessed through a right of passage, providing direct access to the registered dirt road. This property consists of: Property with a registration number of 0/7560 and an area of 8,696 sq.m. Property with a registration number of 0/9177 and an area of 5,686 sq.m. Both properties fall within Zone ?3, with a building coefficient of 10%, coverage of 10%, and permission for 2 floors (8.3m) of construction. The surrounding area of the properties is primarily agricultural, with many fields being cultivated. GPS coordinates: 3...