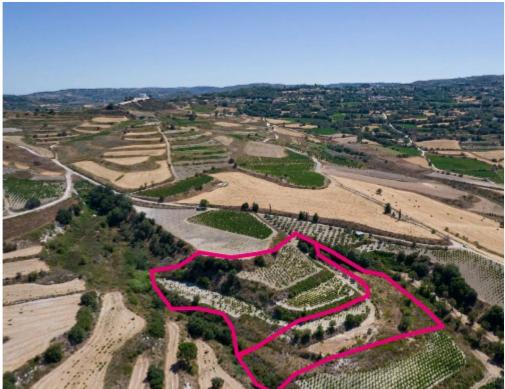

**Estate ID:** 33480

**Ref:** al672

Total plot's-land's area: 14382 m²

Available from: 2024-04-23

Offered at: 50,500

Type: Agricultura

Two agricultural fields with a total area of 14,382 sq.m are available for sale. The property is located approximately 1.7km northeast of Stroumpi village centre and can be accessed through a right of passage, providing direct access to the registered dirt road. This property consists of: Property with a registration number of 0/7560 and an area of 8,696 sq.m. Property with a registration number of 0/9177 and an area of 5,686 sq.m. Both properties fall within Zone ?3, with a building coefficient of 10%, coverage of 10%, and permission for 2 floors (8.3m) of construction. The surrounding area of the properties is primarily agricultural, with many fields being cultivated. GPS coordinates: 3...