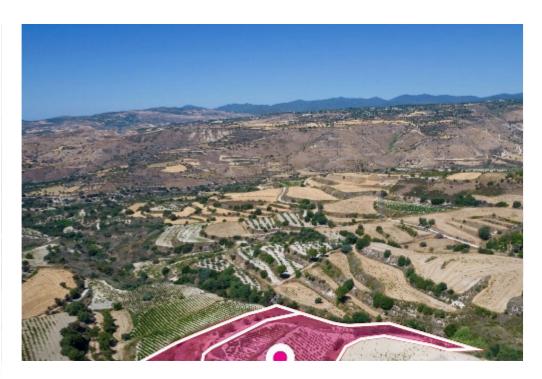

**Estate ID:** 33480

**Ref:** al672

Total plot's-land's area: 14382 m²

Available from: 2024-04-23

Offered at: 50,500

Type: Agricultura

Two agricultural fields with a total area of 14,382 sq.m are available for sale. The property is located approximately 1.7km northeast of Stroumpi village centre and can be accessed through a right of passage, providing direct access to the registered dirt road. This property consists of: Property with a registration number of 0/7560 and an area of 8,696 sq.m. Property with a registration number of 0/9177 and an area of 5,686 sq.m. Both properties fall within Zone ?3, with a building coefficient of 10%, coverage of 10%, and permission for 2 floors (8.3m) of construction. The surrounding area of the properties is primarily agricultural, with many fields being cultivated. GPS coordinates: 3...