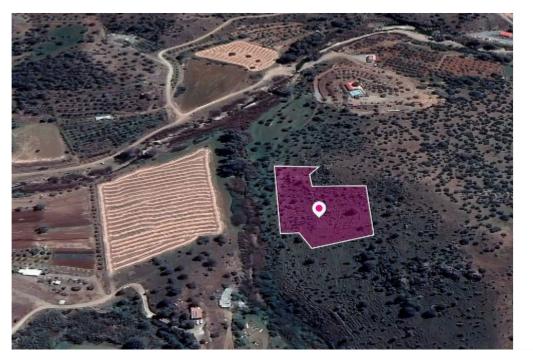

**Ref:** al654

m<sup>2</sup>
Total plot's-land's area: **6355** m<sup>2</sup>

Available from: 2024-04-23

Agricultural (within protection zone) field, extending to about 6.355sq.m. in total. The asset is located approx. 500 meters east from the quarry The property falls within Zone Z3, with a building coefficient of 1%, coverage of 1%, and permission for 1 floors (5m) of construction....

## **Estate on map:**

Website: realty.com.cy/p/field-in-psevdas-larnaca-al654

Email: info@rimatech.com.cy

**Phone:** +35795958898 // +35725714014

This ad is presented by listings admin, under supervision from,