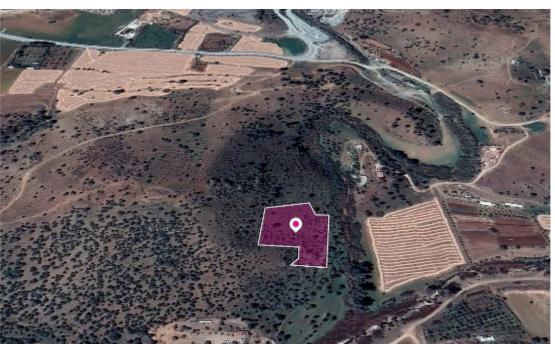

**Ref:** al654

m<sup>2</sup>
Total plot's-land's area: **6355** m<sup>2</sup>

Available from: 2024-04-23

Agricultural (within protection zone) field, extending to about 6.355sq.m. in total. The asset is located approx. 500 meters east from the quarry The property falls within Zone Z3, with a building coefficient of 1%, coverage of 1%, and permission for 1 floors (5m) of construction....

## **Estate on map:**

Website: realty.com.cy/p/field-in-psevdas-larnaca-al654

Email: info@rimatech.com.cy

**Phone:** +35795958898 // +35725714014

This ad is presented by listings admin, under supervision from,