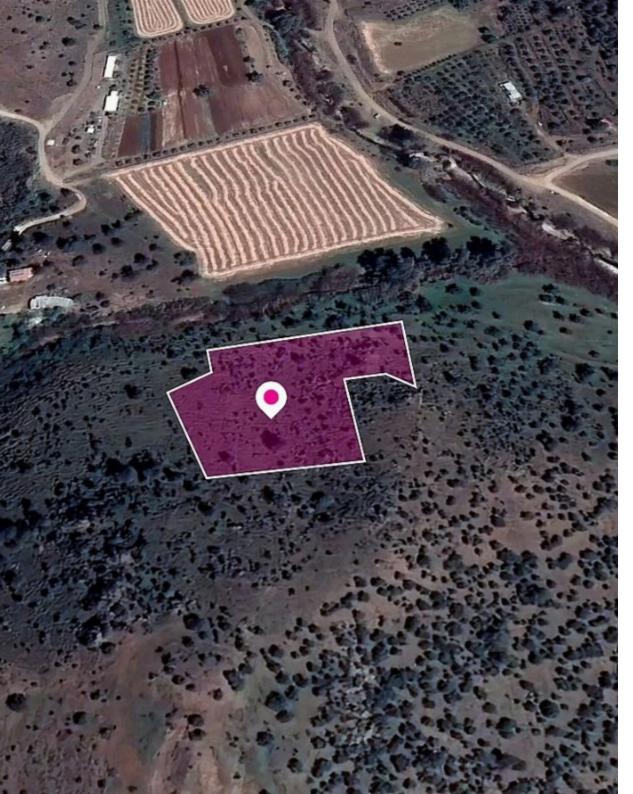

**Ref:** al654

m<sup>2</sup>
Total plot's-land's area: **6355** m<sup>2</sup>

Available from: 2024-04-23

Agricultural (within protection zone) field, extending to about 6.355sq.m. in total. The asset is located approx. 500 meters east from the quarry The property falls within Zone Z3, with a building coefficient of 1%, coverage of 1%, and permission for 1 floors (5m) of construction....

## **Estate on map:**

Website: realty.com.cy/p/field-in-psevdas-larnaca-al654

Email: info@rimatech.com.cy

**Phone:** +35795958898 // +35725714014

This ad is presented by listings admin, under supervision from,