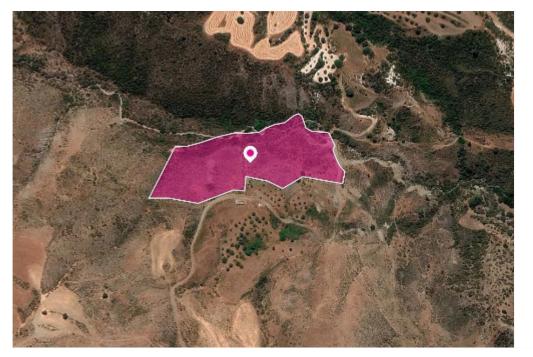

**Ref:** al643

Total plot's-land's area: 15720 m²

Available from: 2024-04-23

Offered at: **15,000** 

Type: Agricultura

Agricultural field, extending to about 15.720 sq.m. in total. Access to the field is via a registered road which is facing the south side of the property. Total frontage is approximately 300m. The asset is located approximately 2km southwest of Ineia – Fasli road and 2,7km southwest of Ineia village. The property falls within Zone ??31, with a building coefficient of 10%, coverage of 10%, and permission for 1 floors (5m) of construction. Location Coordinates: 34.95172186, 32.36187377...