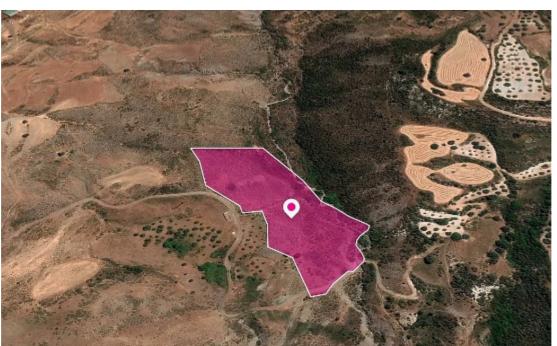

**Ref:** al643

Total plot's-land's area: 15720 m²

Available from: 2024-04-23

Offered at: **15,000** 

Type: Agricultura

Agricultural field, extending to about 15.720 sq.m. in total. Access to the field is via a registered road which is facing the south side of the property. Total frontage is approximately 300m. The asset is located approximately 2km southwest of Ineia – Fasli road and 2,7km southwest of Ineia village. The property falls within Zone ??31, with a building coefficient of 10%, coverage of 10%, and permission for 1 floors (5m) of construction. Location Coordinates: 34.95172186, 32.36187377...