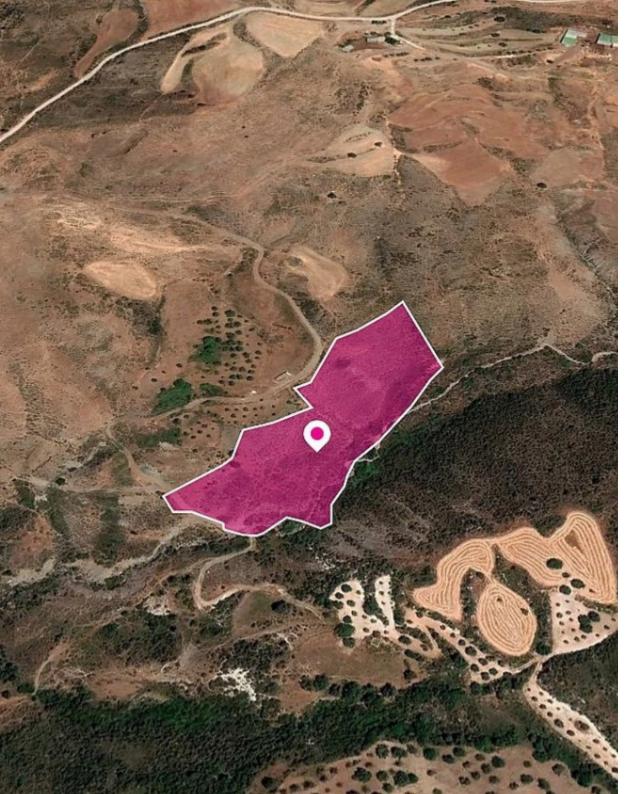

**Ref:** al643

Total plot's-land's area: 15720 m²

Available from: 2024-04-23

Offered at: **15,000** 

Type: Agricultura

Agricultural field, extending to about 15.720 sq.m. in total. Access to the field is via a registered road which is facing the south side of the property. Total frontage is approximately 300m. The asset is located approximately 2km southwest of Ineia – Fasli road and 2,7km southwest of Ineia village. The property falls within Zone ??31, with a building coefficient of 10%, coverage of 10%, and permission for 1 floors (5m) of construction. Location Coordinates: 34.95172186, 32.36187377...