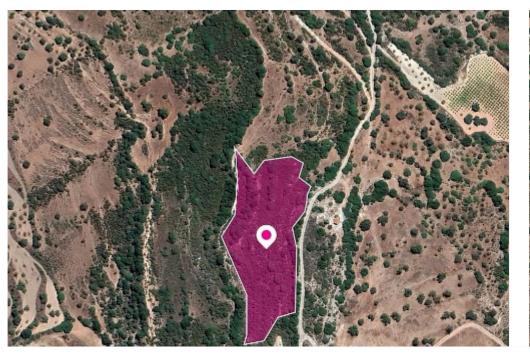

**Estate ID:** 33499

**Ref:** al637

Total plot's-land's area: 9365 m²

Available from: 2024-04-23

Offered at: 3,375

Type: **Agricultura**l

This is a 50% share of an agricultural field extending to about 9,365 sq.m. in total. The asset is located approximately 1.5km north-east from the centre of Choulou community and 570m north-west from the connecting road Choulou – Statos – Agios Fotios. The property falls within Zone ?3, with a building coefficient of 10%, coverage of 10%, and permission for 2 floors (8.3m) of construction.Z GPS coordinates: 34.882653 32.565295...