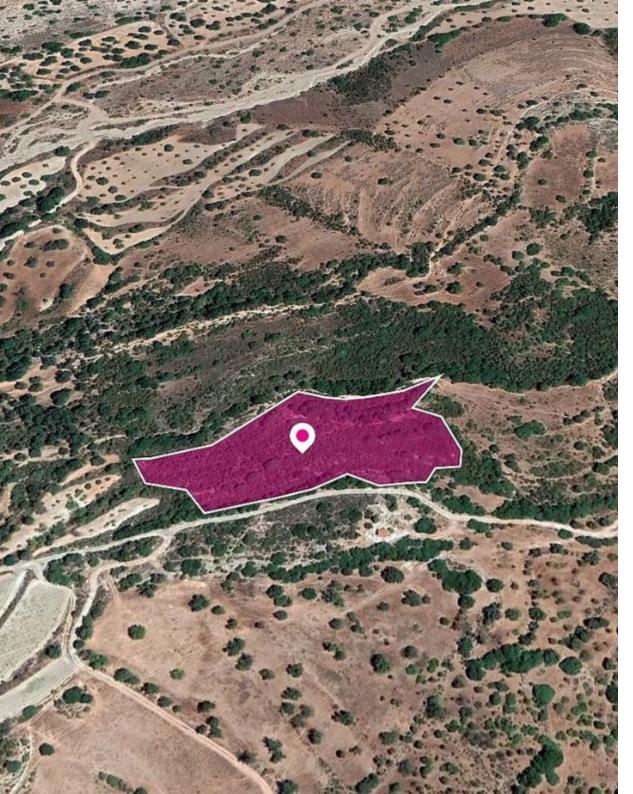

**Estate ID:** 33499

**Ref:** al637

Total plot's-land's area: 9365 m²

Available from: 2024-04-23

Offered at: 3,375

Type: **Agricultura**l

This is a 50% share of an agricultural field extending to about 9,365 sq.m. in total. The asset is located approximately 1.5km north-east from the centre of Choulou community and 570m north-west from the connecting road Choulou – Statos – Agios Fotios. The property falls within Zone ?3, with a building coefficient of 10%, coverage of 10%, and permission for 2 floors (8.3m) of construction.Z GPS coordinates: 34.882653 32.565295...