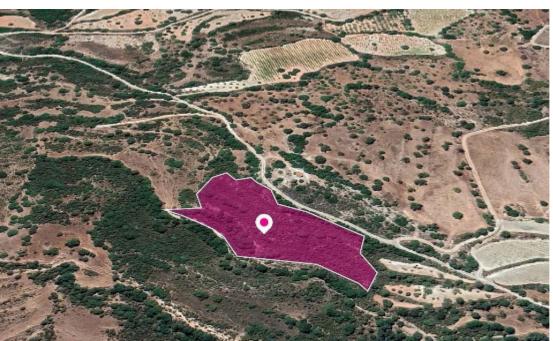

**Estate ID:** 33499

**Ref:** al637

Total plot's-land's area: 9365 m²

Available from: 2024-04-23

Offered at: 3,375

Type: **Agricultura**l

This is a 50% share of an agricultural field extending to about 9,365 sq.m. in total. The asset is located approximately 1.5km north-east from the centre of Choulou community and 570m north-west from the connecting road Choulou – Statos – Agios Fotios. The property falls within Zone ?3, with a building coefficient of 10%, coverage of 10%, and permission for 2 floors (8.3m) of construction.Z GPS coordinates: 34.882653 32.565295...