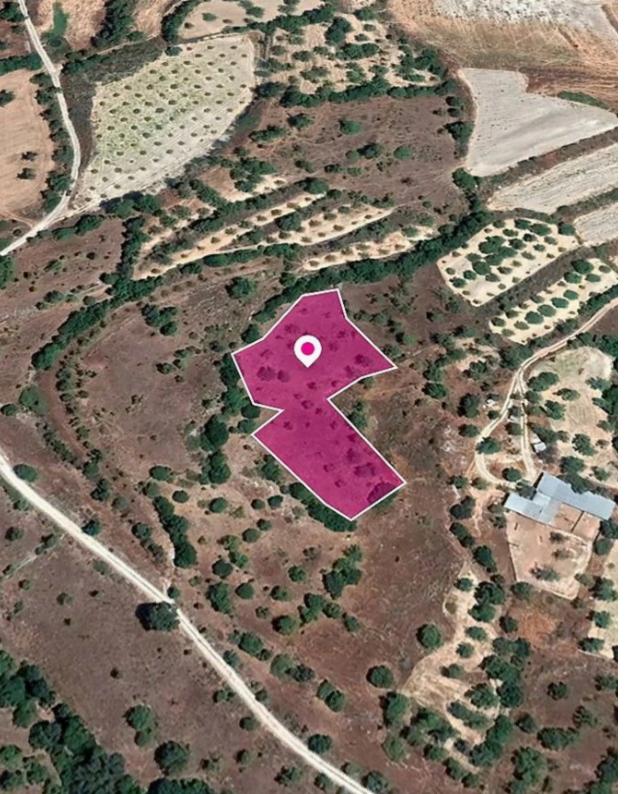

**Estate ID:** 33500

**Ref:** al636

Total plot's-land's area: 3345 m²

Available from: 2024-04-23

Offered at: 4,875

Type: Agricultura

Agricultural field, extending to about 3.345 sq.m. in total. The asset is located approximately 500m north of Choulou village and 630m northwest of Choulou – Statos - Agios Fotios road. The property falls within Zone ?3, with a building coefficient of 10%, coverage of 10%, and permission for 2 floors (8.3m) of construction. The immediate surrounding of the property includes unexploited parcels of land. Location Coordinates: 34.87721216 32.55534143...