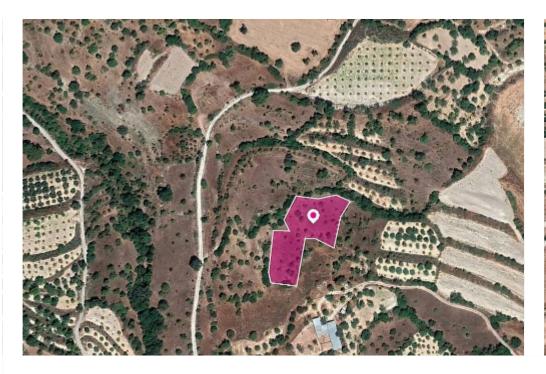

**Estate ID:** 33500

**Ref:** al636

Total plot's-land's area: 3345 m²

Available from: 2024-04-23

Offered at: 4,875

Type: Agricultura

Agricultural field, extending to about 3.345 sq.m. in total. The asset is located approximately 500m north of Choulou village and 630m northwest of Choulou – Statos - Agios Fotios road. The property falls within Zone ?3, with a building coefficient of 10%, coverage of 10%, and permission for 2 floors (8.3m) of construction. The immediate surrounding of the property includes unexploited parcels of land. Location Coordinates: 34.87721216 32.55534143...