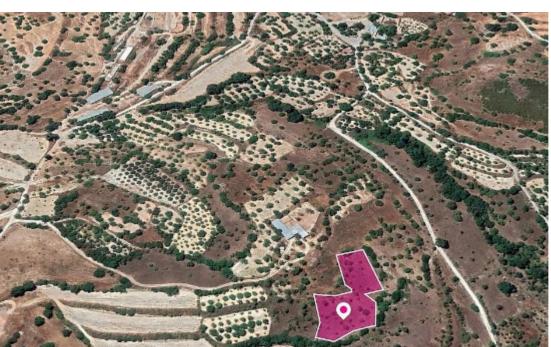

**Estate ID:** 33500

**Ref:** al636

Total plot's-land's area: 3345 m²

Available from: 2024-04-23

Offered at: 4,875

Type: Agricultura

Agricultural field, extending to about 3.345 sq.m. in total. The asset is located approximately 500m north of Choulou village and 630m northwest of Choulou – Statos - Agios Fotios road. The property falls within Zone ?3, with a building coefficient of 10%, coverage of 10%, and permission for 2 floors (8.3m) of construction. The immediate surrounding of the property includes unexploited parcels of land. Location Coordinates: 34.87721216 32.55534143...