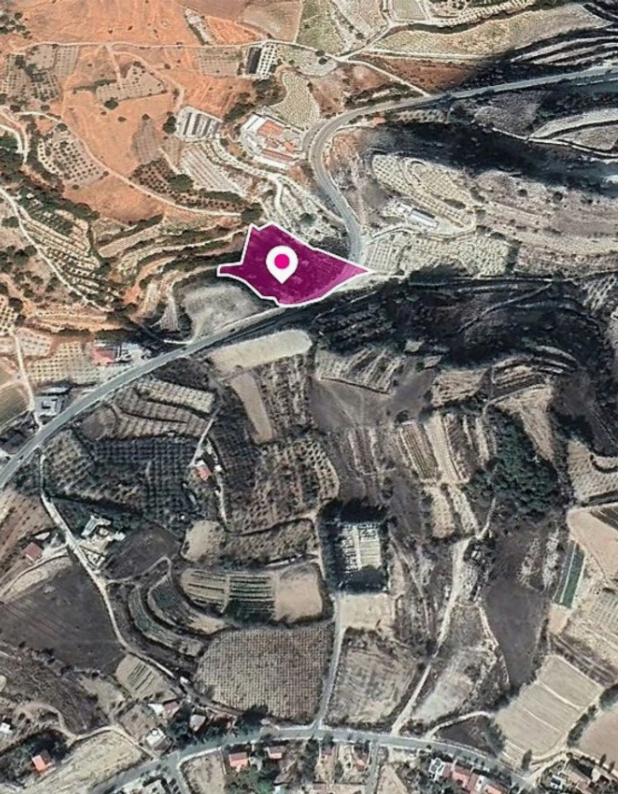

**Offered at:** € 18,750

**Estate ID:** 33501

**Ref:** al635

Total plot's-land's area: **7860 m²** 

Available from: 2024-04-23

Offered at: 18,750

Type: **Agricultura**l

Agricultural field, extending to about 7.860 sq.m. in total. Access to the field is via a registered road with total frontage of approx. 85m The asset is located located approximately 700m northwest of Statos – Agios Photios road. The property falls within Zone ?3, with a building coefficient of 10%, coverage of 10%, and permission for 2 floors (8.3m) of construction. Location Coordinates: 34.89098112 32.61671864...