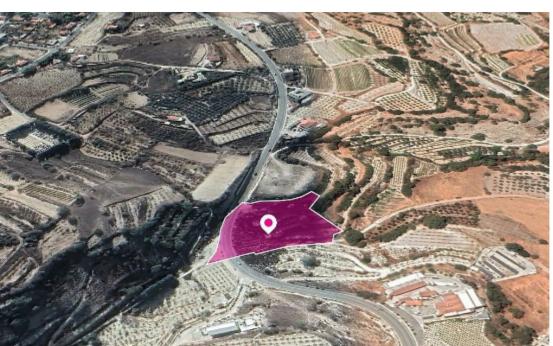

**Offered at:** € 18,750

**Estate ID:** 33501

**Ref:** al635

Total plot's-land's area: **7860 m²** 

Available from: 2024-04-23

Offered at: 18,750

Type: **Agricultura**l

Agricultural field, extending to about 7.860 sq.m. in total. Access to the field is via a registered road with total frontage of approx. 85m The asset is located located approximately 700m northwest of Statos – Agios Photios road. The property falls within Zone ?3, with a building coefficient of 10%, coverage of 10%, and permission for 2 floors (8.3m) of construction. Location Coordinates: 34.89098112 32.61671864...