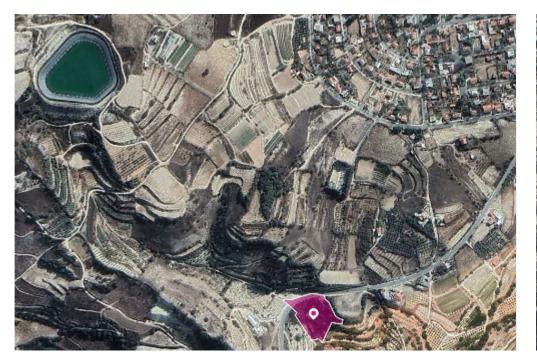

**Offered at:** € 18,750

**Estate ID:** 33501

**Ref:** al635

Total plot's-land's area: **7860 m²** 

Available from: 2024-04-23

Offered at: 18,750

Type: **Agricultura**l

Agricultural field, extending to about 7.860 sq.m. in total. Access to the field is via a registered road with total frontage of approx. 85m The asset is located located approximately 700m northwest of Statos – Agios Photios road. The property falls within Zone ?3, with a building coefficient of 10%, coverage of 10%, and permission for 2 floors (8.3m) of construction. Location Coordinates: 34.89098112 32.61671864...