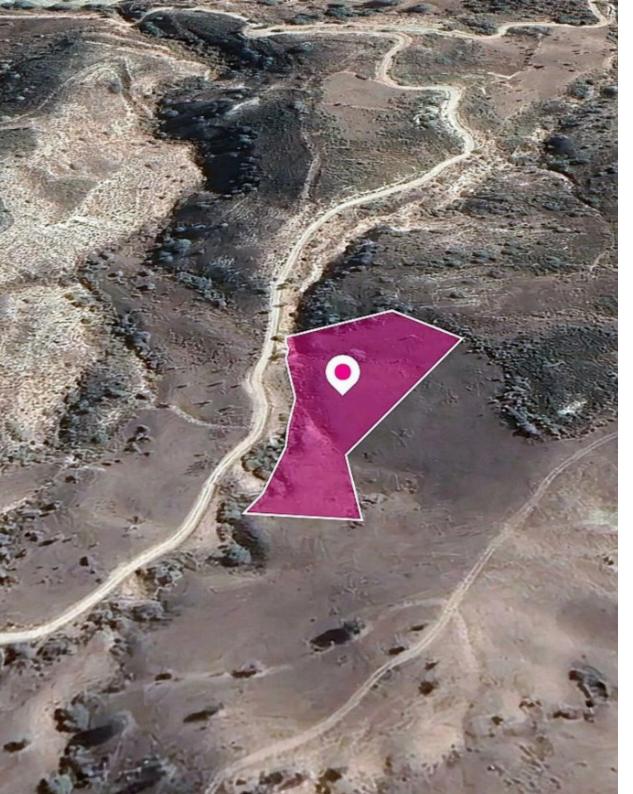

**Estate ID:** 33505

**Ref:** al630

Total plot's-land's area: 5352 m²

Available from: 2024-04-23

Offered at: 4,500

Type: Agricultura

Agricultural field, extending to about 5.352 sq.m. in total. Access to the field is via an unregistered dirt road and a registered road which is facing the south west side of the property. Total frontage is approx. 120m. The asset is located approx. 1.8km north of Kidasi village and 2.7km southeast of Salamiou village. The property falls within Zone AZ, with a building coefficient of 0%, coverage of 0%, and permission for 0 floors (0m) of construction.

Location Coordinates: 34.82442085 32.71323587...