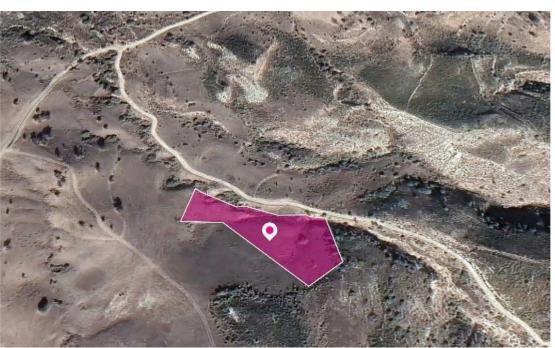

**Estate ID:** 33505

**Ref:** al630

Total plot's-land's area: 5352 m²

Available from: 2024-04-23

Offered at: 4,500

Type: Agricultura

Agricultural field, extending to about 5.352 sq.m. in total. Access to the field is via an unregistered dirt road and a registered road which is facing the south west side of the property. Total frontage is approx. 120m. The asset is located approx. 1.8km north of Kidasi village and 2.7km southeast of Salamiou village. The property falls within Zone AZ, with a building coefficient of 0%, coverage of 0%, and permission for 0 floors (0m) of construction.

Location Coordinates: 34.82442085 32.71323587...