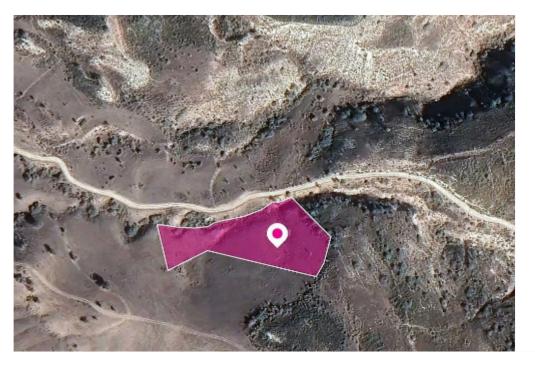

**Estate ID:** 33505

**Ref:** al630

Total plot's-land's area: 5352 m²

Available from: 2024-04-23

Offered at: 4,500

Type: Agricultura

Agricultural field, extending to about 5.352 sq.m. in total. Access to the field is via an unregistered dirt road and a registered road which is facing the south west side of the property. Total frontage is approx. 120m. The asset is located approx. 1.8km north of Kidasi village and 2.7km southeast of Salamiou village. The property falls within Zone AZ, with a building coefficient of 0%, coverage of 0%, and permission for 0 floors (0m) of construction.

Location Coordinates: 34.82442085 32.71323587...