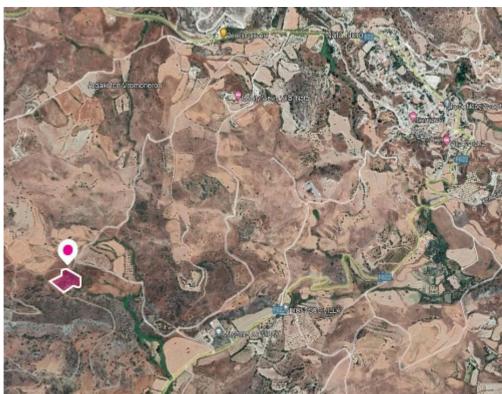

**Estate ID:** 33515

**Ref:** al612

Available from: 2024-04-23

Offered at: **15,00**0

Type: Agricultura

Agricultural field, extending to about 7,358 sq.m. in total. The property is approximately 1,8km south west of Nata village in Paphos. The property falls within Zone ?3, with a building coefficient of 10%, coverage of 10%, and permission for 2 floors (8.3m) of construction. GPS coordinates: 34.772367 32.551450...

## **Estate on map:**

Website: realty.com.cy/p/agricultural-field-nata-paphos-al612

Email: info@rimatech.com.cy

**Phone:** +35795958898 // +35725714014

This ad is presented by listings admin, under supervision from ,