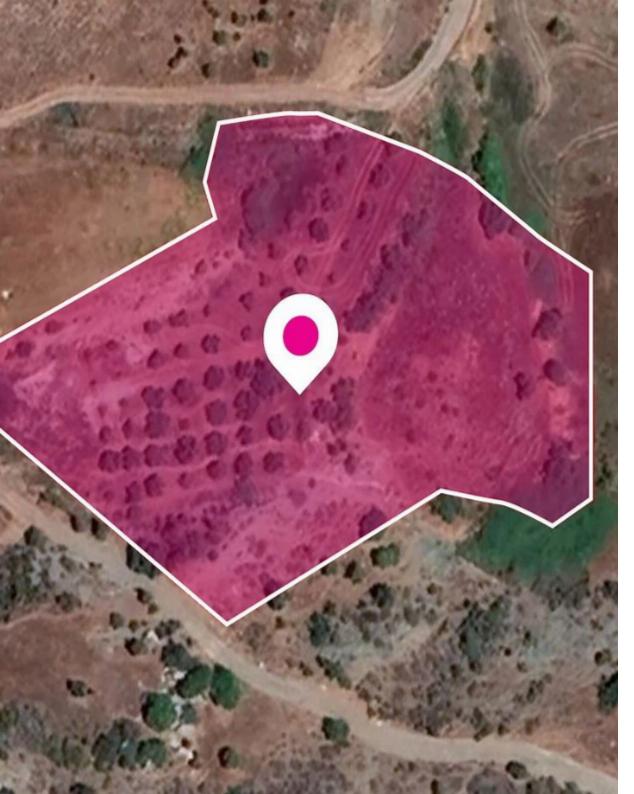

**Estate ID:** 33515

**Ref:** al612

Available from: 2024-04-23

Offered at: **15,00**0

Type: Agricultura

Agricultural field, extending to about 7,358 sq.m. in total. The property is approximately 1,8km south west of Nata village in Paphos. The property falls within Zone ?3, with a building coefficient of 10%, coverage of 10%, and permission for 2 floors (8.3m) of construction. GPS coordinates: 34.772367 32.551450...