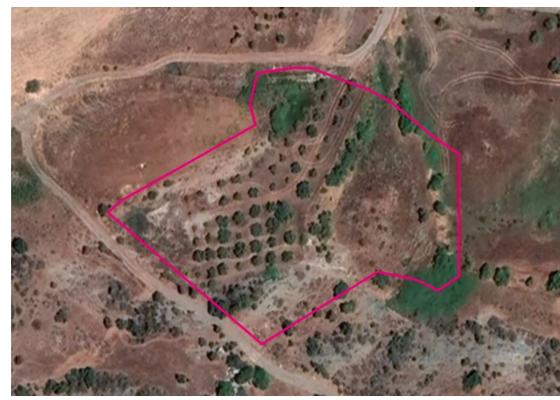

**Estate ID:** 33515

**Ref:** al612

Available from: 2024-04-23

Offered at: **15,00**0

Type: Agricultura

Agricultural field, extending to about 7,358 sq.m. in total. The property is approximately 1,8km south west of Nata village in Paphos. The property falls within Zone ?3, with a building coefficient of 10%, coverage of 10%, and permission for 2 floors (8.3m) of construction. GPS coordinates: 34.772367 32.551450...