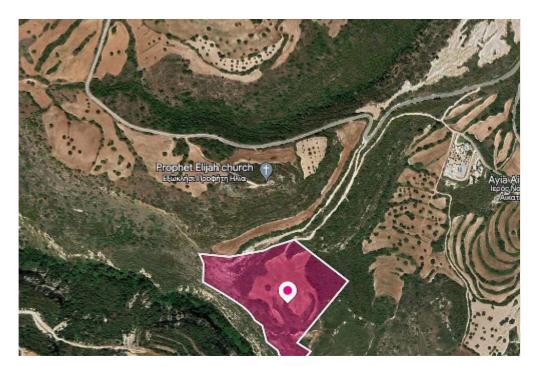

**Estate ID:** 33517

**Ref:** al609

Total plot's-land's area: 28428 m²

Available from: 2024-04-23

Offered at: 28,000

Type: Agricultura

This is a 50% share of a special protection field extending to about 28,429 sq.m. out of 56,857sq.m in total. The property has a flat surface. The property falls within Zone ?1 (89%), with a building coefficient of 6%, coverage of 6%, and permission for 2 floors (8.3m) of construction and Zone Z3 (11%) with a building coefficient of 1%, coverage of 1%, and permission for 1 floors (5m) of construction. GPS coordinates: 34.962559 32.445146...