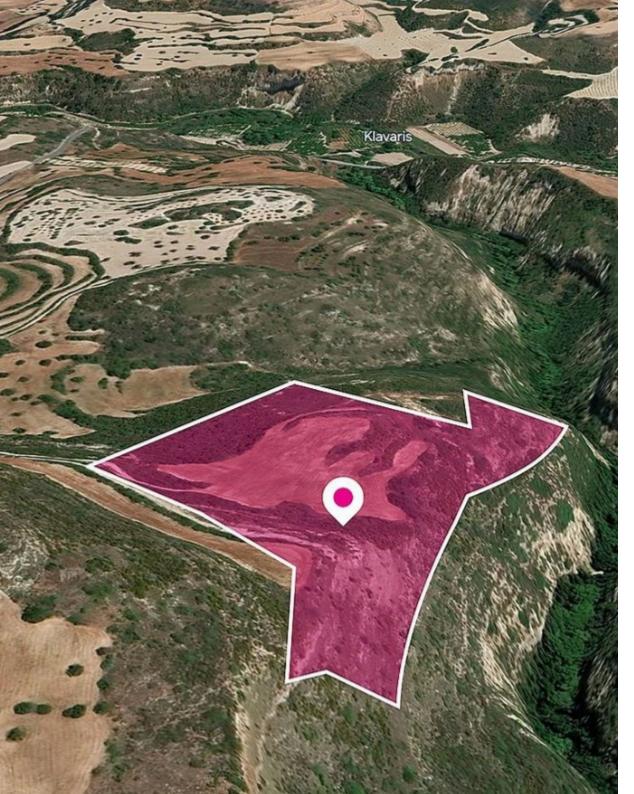

**Estate ID:** 33517

**Ref:** al609

Total plot's-land's area: 28428 m²

Available from: 2024-04-23

Offered at: 28,000

Type: Agricultura

This is a 50% share of a special protection field extending to about 28,429 sq.m. out of 56,857sq.m in total. The property has a flat surface. The property falls within Zone ?1 (89%), with a building coefficient of 6%, coverage of 6%, and permission for 2 floors (8.3m) of construction and Zone Z3 (11%) with a building coefficient of 1%, coverage of 1%, and permission for 1 floors (5m) of construction. GPS coordinates: 34.962559 32.445146...