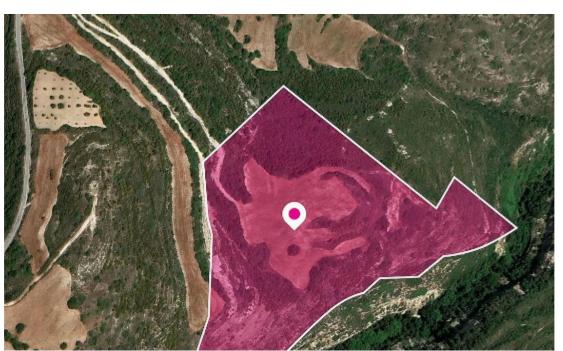

**Estate ID:** 33517

**Ref:** al609

Total plot's-land's area: 28428 m²

Available from: 2024-04-23

Offered at: 28,000

Type: Agricultura

This is a 50% share of a special protection field extending to about 28,429 sq.m. out of 56,857sq.m in total. The property has a flat surface. The property falls within Zone ?1 (89%), with a building coefficient of 6%, coverage of 6%, and permission for 2 floors (8.3m) of construction and Zone Z3 (11%) with a building coefficient of 1%, coverage of 1%, and permission for 1 floors (5m) of construction. GPS coordinates: 34.962559 32.445146...