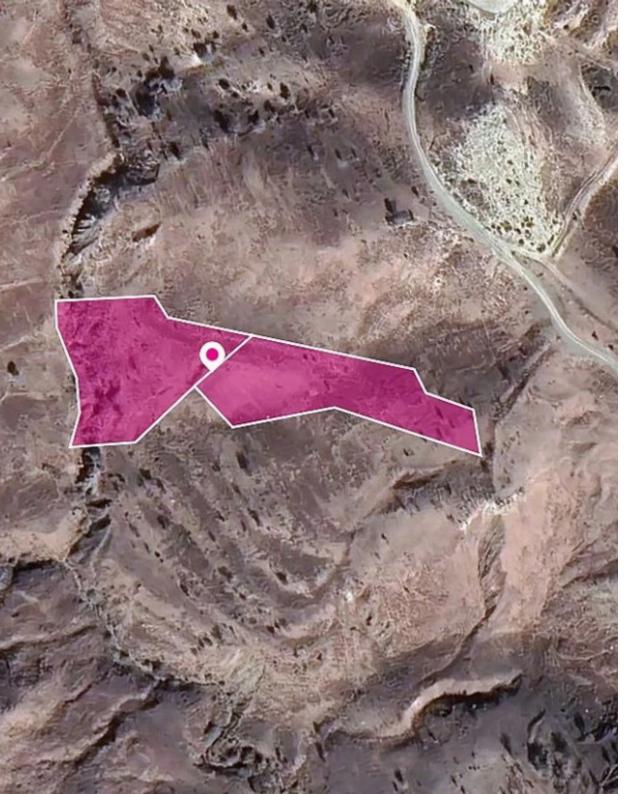

**Estate ID:** 33519

**Ref:** al605

Total plot's-land's area: 7693 m²

Available from: 2024-04-23

Offered at: **6,00**0

Type: Agricultura

Two agricultural fields, extending to about 7.693 sq.m. in total. Access to the fields is 680m south-west of the nearest registered road. The asset is located 25km from B6 Motorway. This property consists of: Property with registration number 0/4511, extending to approximately 4.014 sq.m. in total and falls within Zone AZ, with a building coefficient of 0%, coverage of 0%, and permission for 0 floors (0m) of construction. Property with registration number 0/4514, extending to approximately 3.679sq.m. in total and falls within Zone AZ, with a building coefficient of 0%, coverage of 0%, and permission for 0 floors (0m) of construction. Location Coordinates: 34.81997647 32.70269564...