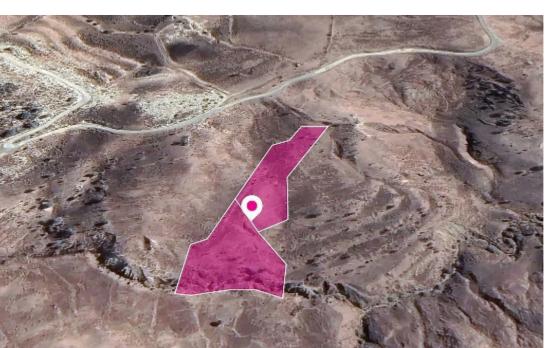

**Estate ID:** 33519

**Ref:** al605

Total plot's-land's area: 7693 m²

Available from: 2024-04-23

Offered at: **6,00**0

Type: Agricultura

Two agricultural fields, extending to about 7.693 sq.m. in total. Access to the fields is 680m south-west of the nearest registered road. The asset is located 25km from B6 Motorway. This property consists of: Property with registration number 0/4511, extending to approximately 4.014 sq.m. in total and falls within Zone AZ, with a building coefficient of 0%, coverage of 0%, and permission for 0 floors (0m) of construction. Property with registration number 0/4514, extending to approximately 3.679sq.m. in total and falls within Zone AZ, with a building coefficient of 0%, coverage of 0%, and permission for 0 floors (0m) of construction. Location Coordinates: 34.81997647 32.70269564...