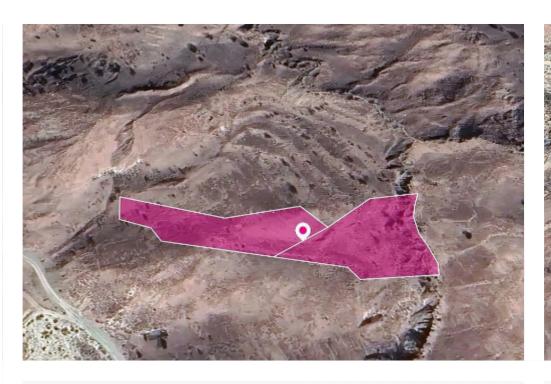

**Estate ID:** 33519

**Ref:** al605

Total plot's-land's area: 7693 m²

Available from: 2024-04-23

Offered at: **6,00**0

Type: Agricultura

Two agricultural fields, extending to about 7.693 sq.m. in total. Access to the fields is 680m south-west of the nearest registered road. The asset is located 25km from B6 Motorway. This property consists of: Property with registration number 0/4511, extending to approximately 4.014 sq.m. in total and falls within Zone AZ, with a building coefficient of 0%, coverage of 0%, and permission for 0 floors (0m) of construction. Property with registration number 0/4514, extending to approximately 3.679sq.m. in total and falls within Zone AZ, with a building coefficient of 0%, coverage of 0%, and permission for 0 floors (0m) of construction. Location Coordinates: 34.81997647 32.70269564...