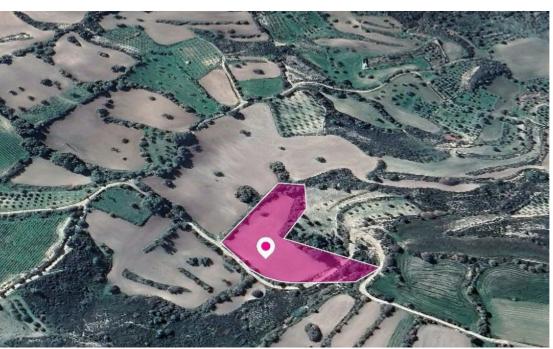

**Estate ID:** 33520

**Ref:** al604

Total plot's-land's area: 9031 m²

Available from: 2024-04-23

Offered at: 9,90

Type: Agricultura

This is a 50% share of an agricultural field extending to about 9,031 sq.m. in total. Access to the field is via a registered footpath which is facing the eastern side of the property. The asset is located approximately 1.8km west from the Pano Lefkara and 700m south of the main road leading to Vavatsinia village The property falls within Zone ??2, with a building coefficient of 50%, coverage of 50%, and permission for 2 floors (7m) of construction....