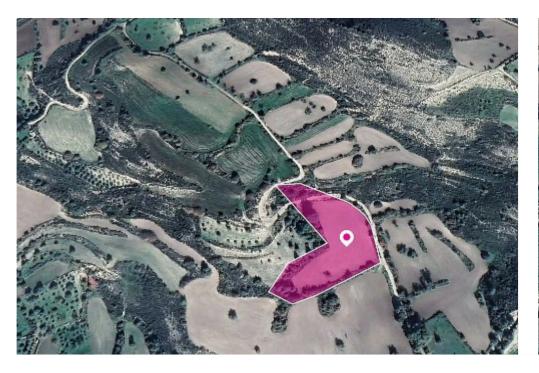

**Estate ID:** 33520

**Ref:** al604

Total plot's-land's area: 9031 m²

Available from: 2024-04-23

Offered at: 9,90

Type: Agricultura

This is a 50% share of an agricultural field extending to about 9,031 sq.m. in total. Access to the field is via a registered footpath which is facing the eastern side of the property. The asset is located approximately 1.8km west from the Pano Lefkara and 700m south of the main road leading to Vavatsinia village The property falls within Zone ??2, with a building coefficient of 50%, coverage of 50%, and permission for 2 floors (7m) of construction....