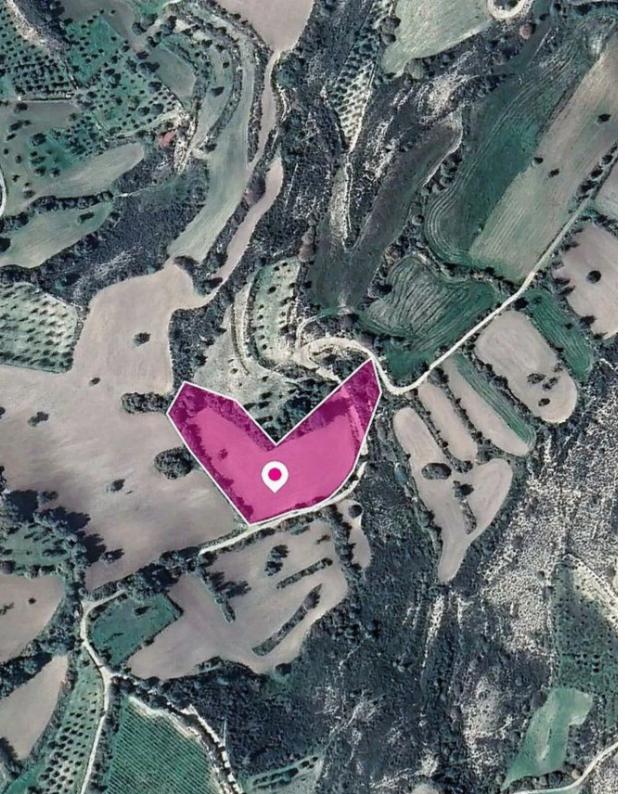

**Estate ID:** 33520

**Ref:** al604

Total plot's-land's area: 9031 m²

Available from: 2024-04-23

Offered at: 9,90

Type: Agricultura

This is a 50% share of an agricultural field extending to about 9,031 sq.m. in total. Access to the field is via a registered footpath which is facing the eastern side of the property. The asset is located approximately 1.8km west from the Pano Lefkara and 700m south of the main road leading to Vavatsinia village The property falls within Zone ??2, with a building coefficient of 50%, coverage of 50%, and permission for 2 floors (7m) of construction....