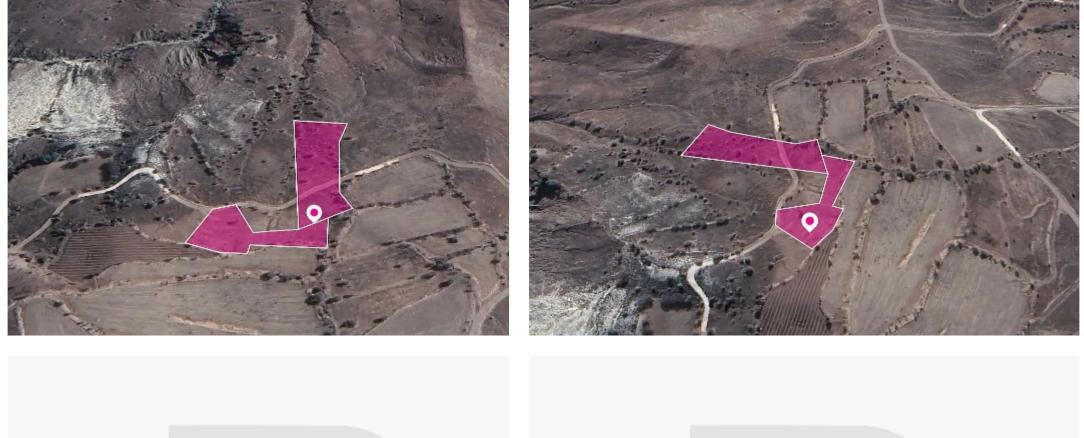

Two agricultural fields, extending to about 8.529 sq.m. in total. Access to the field is 190m east of the nearest registered dirt road. The asset is located approx. 1.6km southeast of Galataria. This property consists of: Property with registration number 0/6705, extending to approximately 4.850 sq.m. in total. Property with registration number 0/6381, extending to approximately 3.679sq.m. in total. Both properties fall within Zone ?3, , with a building coefficient of 10%, coverage of 10%, and permission for 2 floors (8.3m) of construction. Location Coordinates: 34.87264267 32.64819342...