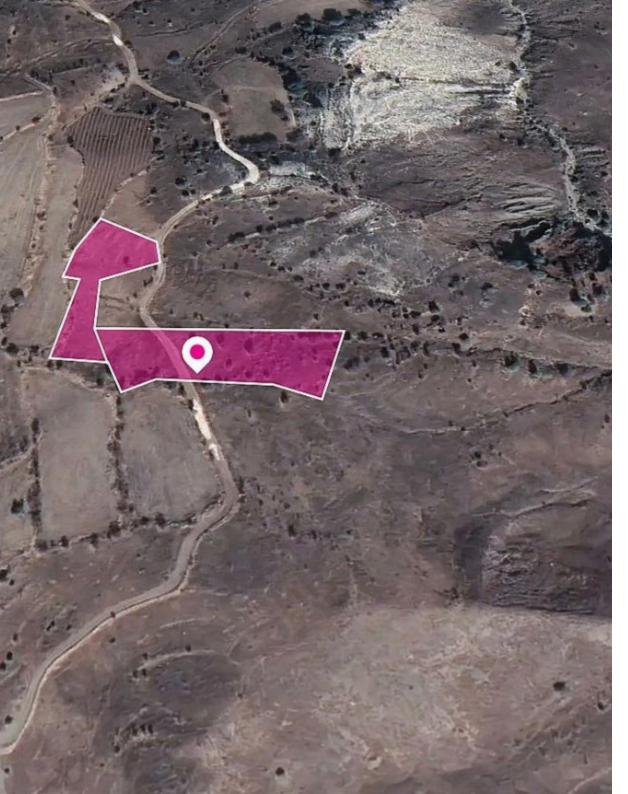

Two agricultural fields, extending to about 8.529 sq.m. in total. Access to the field is 190m east of the nearest registered dirt road. The asset is located approx. 1.6km southeast of Galataria. This property consists of: Property with registration number 0/6705, extending to approximately 4.850 sq.m. in total. Property with registration number 0/6381, extending to approximately 3.679sq.m. in total. Both properties fall within Zone ?3, , with a building coefficient of 10%, coverage of 10%, and permission for 2 floors (8.3m) of construction. Location Coordinates: 34.87264267 32.64819342...