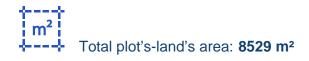

Two agricultural fields, extending to about 8.529 sq.m. in total. Access to the field is 190m east of the nearest registered dirt road. The asset is located approx. 1.6km southeast of Galataria. This property consists of: Property with registration number 0/6705, extending to approximately 4.850 sq.m. in total. Property with registration number 0/6381, extending to approximately 3.679sq.m. in total. Both properties fall within Zone ?3, , with a building coefficient of 10%, coverage of 10%, and permission for 2 floors (8.3m) of construction. Location Coordinates: 34.87264267 32.64819342...