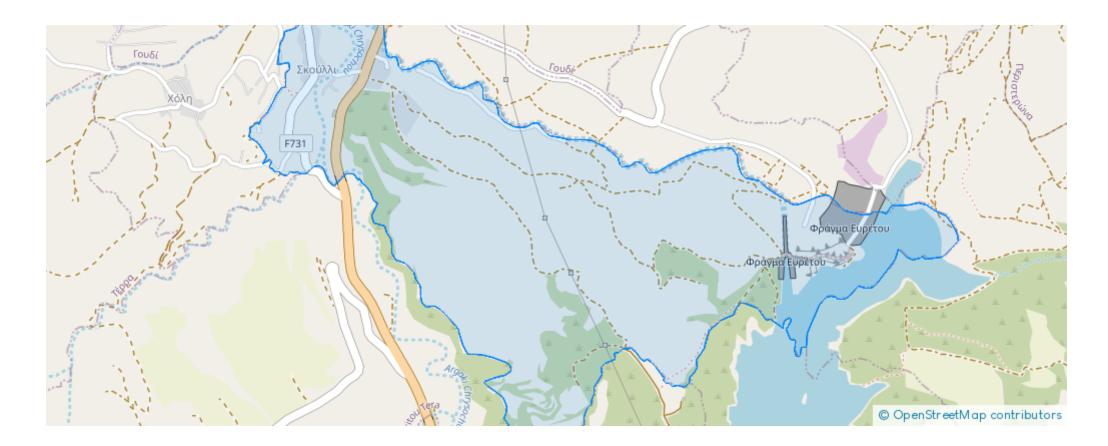

This is a 50% share of two agricultural fields extending to about 12,543 out of 25,085 sq.m. in total. Access to the field is via a registered road which is facing the southern side of the property and a registered footpaths which is facing the west and east side of the property. The property It is located approximately 1,2km southeast of Skoulli village and approximately 670m east of Stroumpi - Polis Chrysochous road. Property with registration number 0/2889, extending to approximately 15,720 sq.m. in total and falls within Zone ?3, with a building coefficient of 10%, coverage of 10%, and permission for 2 floors (8.3m) of construction. Property with registration number 0/2892, exten...

## **Estate on map:**

Website: realty.com.cy/p/shared-agricultural-fields-skoulli-

paphos-al593

Email: info@rimatech.com.cy

Phone: +35795958898 // +35725714014

This ad is presented by listings admin, under supervision from , Licensed Real Estate Agent Reg no: 1234, Lic no: 603/E