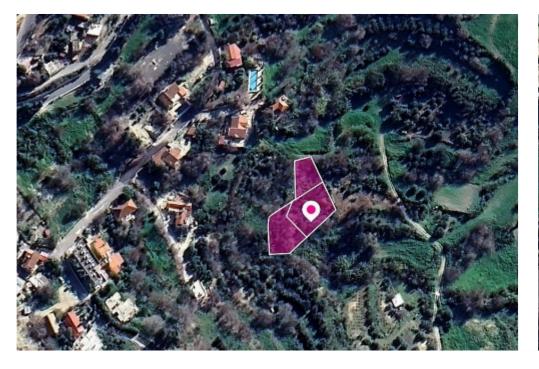

**Estate ID:** 33530

**Ref:** al592

Total plot's-land's area: 1617 m²

Available from: 2024-04-23

Offered at: **45,00**0

Type: Agricultura

These are three residential fields extending to about 1,617 sq.m. in total. The asset is located approximately 250m south of Armou's centre. This property consists of: Property with registration number 0/6199, extending to approximately 344 sq.m. in total. Property with registration number 0/6350, extending to approximately 697 sq.m. in total. Property with registration number 0/5874, extending to approximately 576 sq.m. in total. All the above fall within Zone H2, with a building coefficient of 90%, coverage of 50%, and permission for 2 floors (8.3m) of construction. GPS coordinates: 34.797135 32.478300...