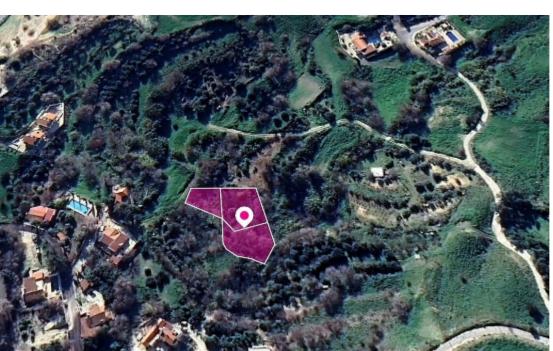

**Estate ID:** 33530

**Ref:** al592

Total plot's-land's area: 1617 m²

Available from: 2024-04-23

Offered at: **45,00**0

Type: Agricultura

These are three residential fields extending to about 1,617 sq.m. in total. The asset is located approximately 250m south of Armou's centre. This property consists of: Property with registration number 0/6199, extending to approximately 344 sq.m. in total. Property with registration number 0/6350, extending to approximately 697 sq.m. in total. Property with registration number 0/5874, extending to approximately 576 sq.m. in total. All the above fall within Zone H2, with a building coefficient of 90%, coverage of 50%, and permission for 2 floors (8.3m) of construction. GPS coordinates: 34.797135 32.478300...