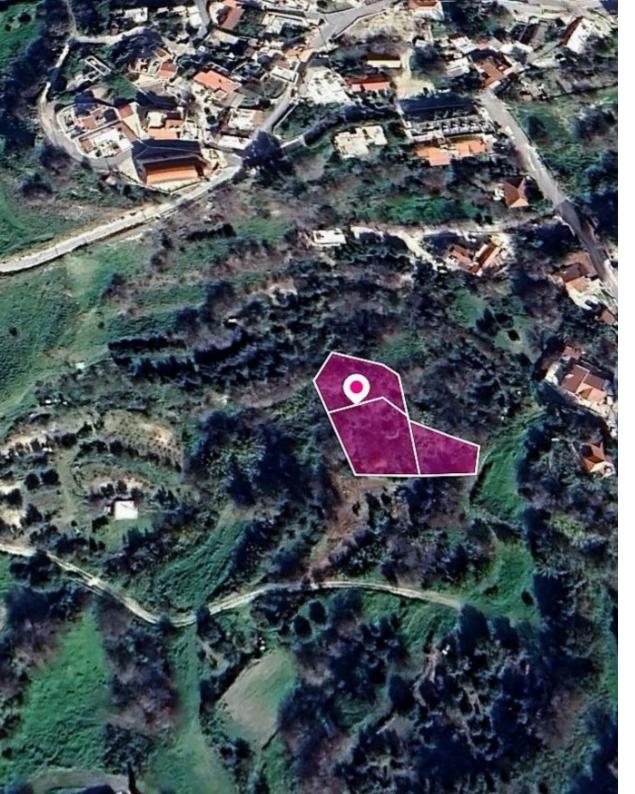

**Estate ID:** 33530

**Ref:** al592

Total plot's-land's area: 1617 m²

Available from: 2024-04-23

Offered at: **45,00**0

Type: Agricultura

These are three residential fields extending to about 1,617 sq.m. in total. The asset is located approximately 250m south of Armou's centre. This property consists of: Property with registration number 0/6199, extending to approximately 344 sq.m. in total. Property with registration number 0/6350, extending to approximately 697 sq.m. in total. Property with registration number 0/5874, extending to approximately 576 sq.m. in total. All the above fall within Zone H2, with a building coefficient of 90%, coverage of 50%, and permission for 2 floors (8.3m) of construction. GPS coordinates: 34.797135 32.478300...