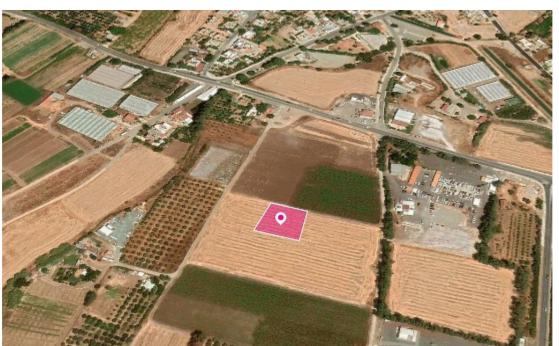

**Ref:** al591

Total plot's-land's area: 1673 m²

Available from: 2024-04-23

Offered at: 18,750

Type: Agricultura

This is a 67% share of an agricultural field extending to about 1673 sq.m. in total. The property is rectangularly shaped with flat surface. The property falls within Zone ??2, with a building coefficient of 0.06%, coverage of 0.06%, and permission for 2 floors (7m) of construction. The property is located 800m form Paphos International Airport. Location Coordinates: 34.72694088, 32.51259437...