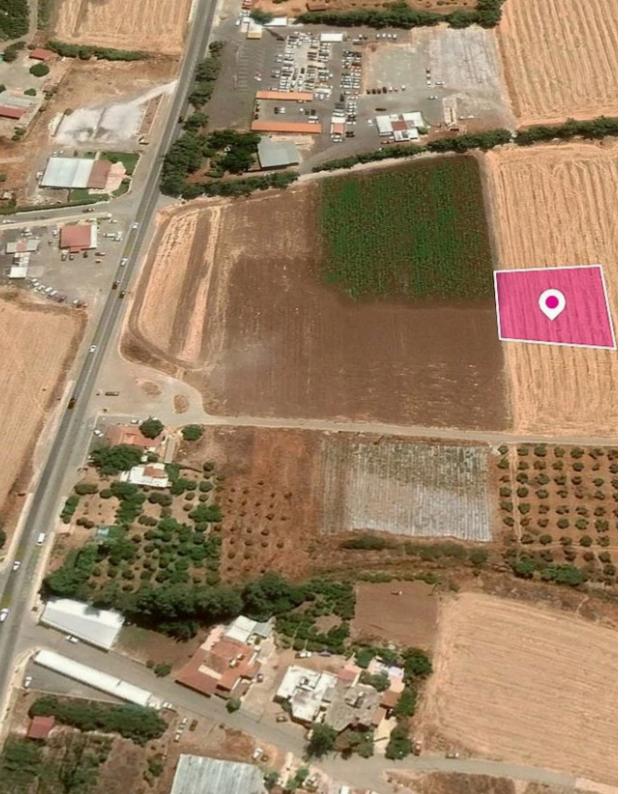

**Ref:** al591

Total plot's-land's area: 1673 m²

Available from: 2024-04-23

Offered at: 18,750

Type: Agricultura

This is a 67% share of an agricultural field extending to about 1673 sq.m. in total. The property is rectangularly shaped with flat surface. The property falls within Zone ??2, with a building coefficient of 0.06%, coverage of 0.06%, and permission for 2 floors (7m) of construction. The property is located 800m form Paphos International Airport. Location Coordinates: 34.72694088, 32.51259437...