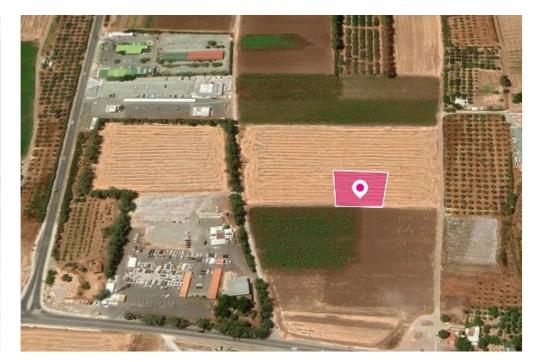

**Ref:** al591

Total plot's-land's area: 1673 m²

Available from: 2024-04-23

Offered at: 18,750

Type: Agricultura

This is a 67% share of an agricultural field extending to about 1673 sq.m. in total. The property is rectangularly shaped with flat surface. The property falls within Zone ??2, with a building coefficient of 0.06%, coverage of 0.06%, and permission for 2 floors (7m) of construction. The property is located 800m form Paphos International Airport. Location Coordinates: 34.72694088, 32.51259437...