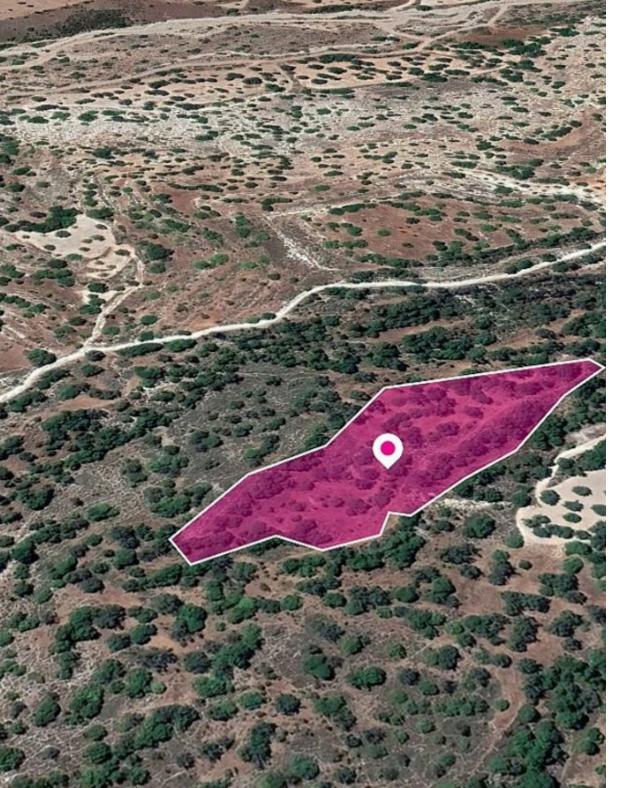

Offered at: € 3,000 Estate ID: 33536 Ref: al586

This is a 50% share of an agricultural field extending to about 15.915 sq.m. in total. The asset is located approximately 2.8km south of Kannaviou. The property falls within Zone ?3, with a building coefficient of 10%, coverage of 10%, and permission for 2 floors (8.3m) of construction. Location Coordinates: 34.88991213 32.56315206...