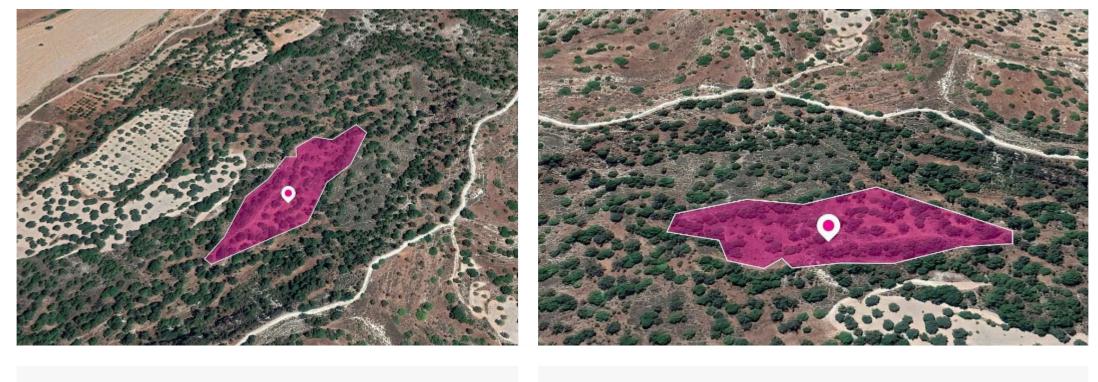

Offered at: € 3,000 Estate ID: 33536 Ref: al586

This is a 50% share of an agricultural field extending to about 15.915 sq.m. in total. The asset is located approximately 2.8km south of Kannaviou. The property falls within Zone ?3, with a building coefficient of 10%, coverage of 10%, and permission for 2 floors (8.3m) of construction. Location Coordinates: 34.88991213 32.56315206...