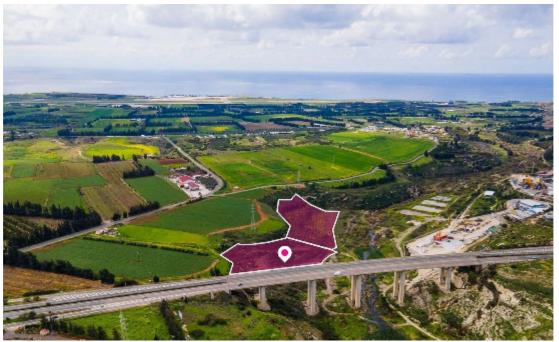

## Two Fields in Agia Varvara

Two special Protection fields, extending to about 28.411 sq.m. in total. The properties located approximately 1 km from Agia Varvara centre, 600m from A6 motorway (Limassol - Paphos) and 5km east of Paphos city center. This property consists of: Property with registration number 0/3056 extending to approximately 15.385 sq.m. in total and falls within Zone Z1 & Z3 Property with registration number 0/4826 extending to approximately 13.026 sq.m. in total and falls within Zone Z1 & Z3 Location Coordinates: 34.74624181 32.49797622...