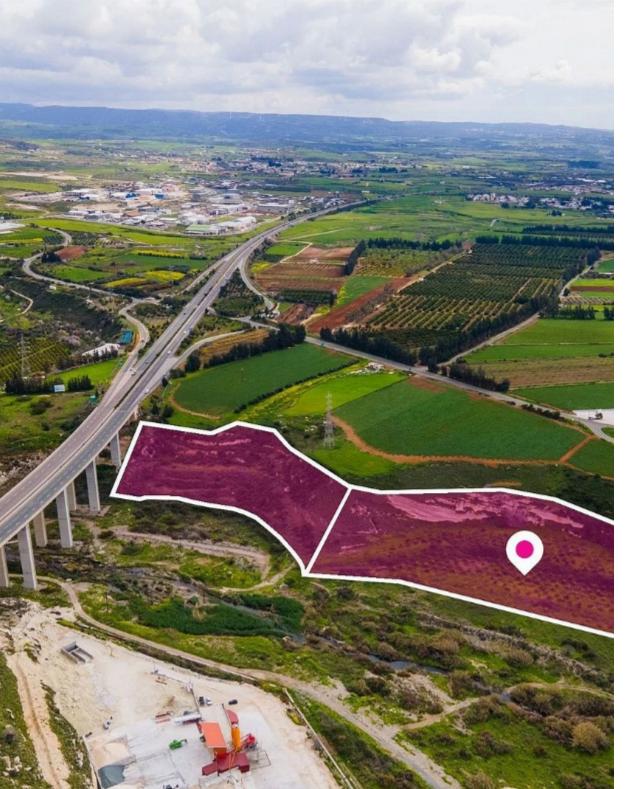

## Two Fields in Agia Varvara

Two special Protection fields, extending to about 28.411 sq.m. in total. The properties located approximately 1 km from Agia Varvara centre, 600m from A6 motorway (Limassol - Paphos) and 5km east of Paphos city center. This property consists of: Property with registration number 0/3056 extending to approximately 15.385 sq.m. in total and falls within Zone Z1 & Z3 Property with registration number 0/4826 extending to approximately 13.026 sq.m. in total and falls within Zone Z1 & Z3 Location Coordinates: 34.74624181 32.49797622...