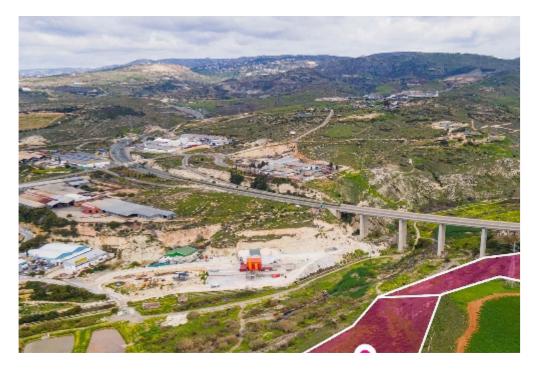

## Two Fields in Agia Varvara

Two special Protection fields, extending to about 28.411 sq.m. in total. The properties located approximately 1 km from Agia Varvara centre, 600m from A6 motorway (Limassol - Paphos) and 5km east of Paphos city center. This property consists of: Property with registration number 0/3056 extending to approximately 15.385 sq.m. in total and falls within Zone Z1 & Z3 Property with registration number 0/4826 extending to approximately 13.026 sq.m. in total and falls within Zone Z1 & Z3 Location Coordinates: 34.74624181 32.49797622...