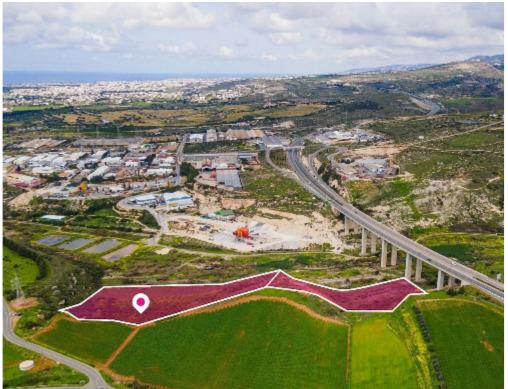

## Two Fields in Agia Varvara

Two special Protection fields, extending to about 28.411 sq.m. in total. The properties located approximately 1 km from Agia Varvara centre, 600m from A6 motorway (Limassol - Paphos) and 5km east of Paphos city center. This property consists of: Property with registration number 0/3056 extending to approximately 15.385 sq.m. in total and falls within Zone Z1 & Z3 Property with registration number 0/4826 extending to approximately 13.026 sq.m. in total and falls within Zone Z1 & Z3 Location Coordinates: 34.74624181 32.49797622...