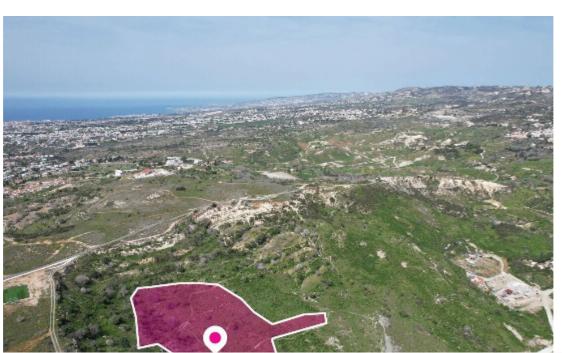

**Estate ID:** 33546

**Ref:** al568

Total plot's-land's area: 11706 m<sup>2</sup>

Available from: 2024-04-23

Offered at: **66,00**0

Type: Agricultura

Agricultural field, extending to about 11.706 sq.m. in total. The asset is located approximately 900m south of Marathounta centre. The property falls within Zone ?3, with a building coefficient of 10%, coverage of 10%, and permission for 2 floors (8.3m) of construction. Location Coordinates: 34.785484, 32.478703...