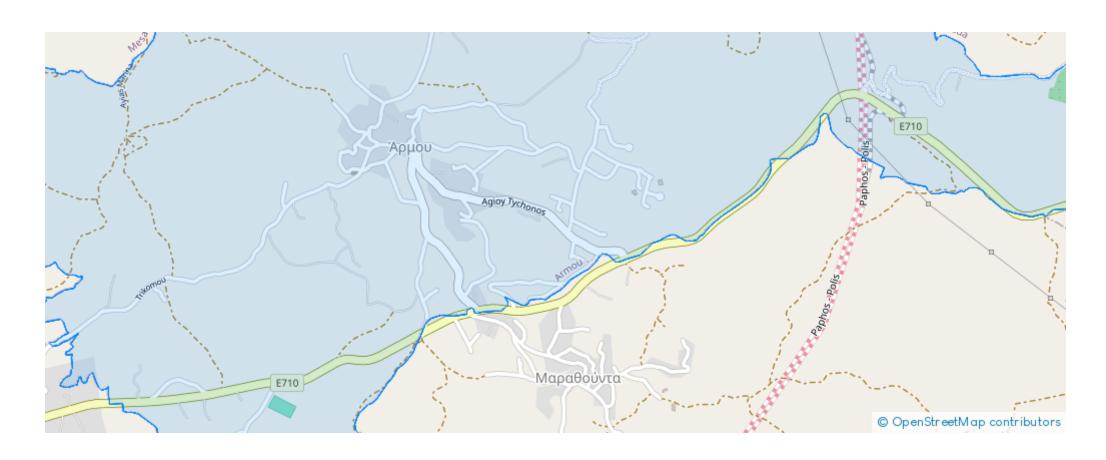

**Estate ID:** 33546

**Ref:** al568

Total plot's-land's area: 11706 m<sup>2</sup>

Available from: 2024-04-23

Offered at: **66,00**0

Type: Agricultura

Agricultural field, extending to about 11.706 sq.m. in total. The asset is located approximately 900m south of Marathounta centre. The property falls within Zone ?3, with a building coefficient of 10%, coverage of 10%, and permission for 2 floors (8.3m) of construction. Location Coordinates: 34.785484, 32.478703...

## **Estate on map:**

Website: realty.com.cy/p/agricultural-fieldmarathounta-al568

Email: info@rimatech.com.cy

**Phone:** +35795958898 // +35725714014

This ad is presented by listings admin, under supervision from,