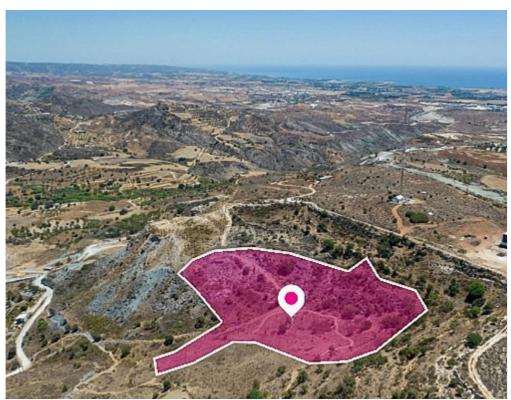

**Estate ID:** 33546

**Ref:** al568

Total plot's-land's area: 11706 m<sup>2</sup>

Available from: 2024-04-23

Offered at: **66,00**0

Type: Agricultura

Agricultural field, extending to about 11.706 sq.m. in total. The asset is located approximately 900m south of Marathounta centre. The property falls within Zone ?3, with a building coefficient of 10%, coverage of 10%, and permission for 2 floors (8.3m) of construction. Location Coordinates: 34.785484, 32.478703...