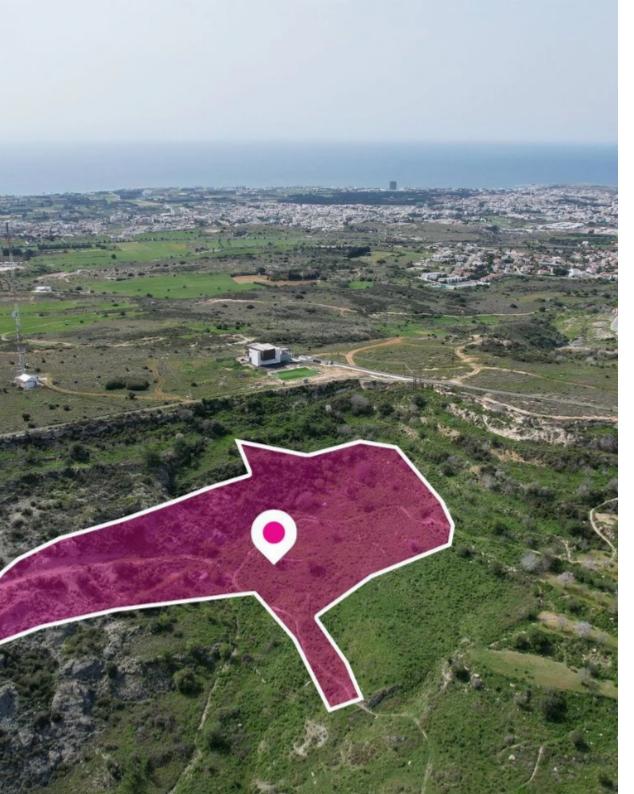

**Estate ID:** 33546

**Ref:** al568

Total plot's-land's area: 11706 m<sup>2</sup>

Available from: 2024-04-23

Offered at: **66,00**0

Type: Agricultura

Agricultural field, extending to about 11.706 sq.m. in total. The asset is located approximately 900m south of Marathounta centre. The property falls within Zone ?3, with a building coefficient of 10%, coverage of 10%, and permission for 2 floors (8.3m) of construction. Location Coordinates: 34.785484, 32.478703...