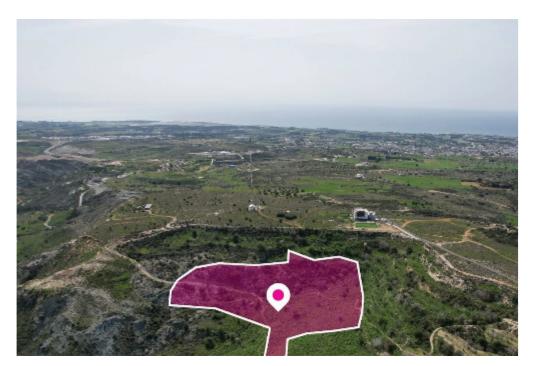

**Estate ID:** 33546

**Ref:** al568

Total plot's-land's area: 11706 m<sup>2</sup>

Available from: 2024-04-23

Offered at: **66,00**0

Type: Agricultura

Agricultural field, extending to about 11.706 sq.m. in total. The asset is located approximately 900m south of Marathounta centre. The property falls within Zone ?3, with a building coefficient of 10%, coverage of 10%, and permission for 2 floors (8.3m) of construction. Location Coordinates: 34.785484, 32.478703...