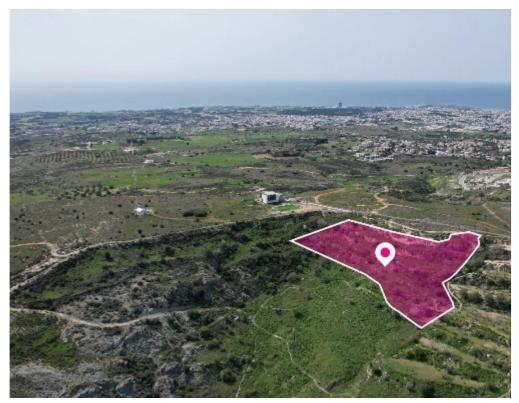

**Estate ID:** 33547

**Ref:** al567

Total plot's-land's area: 6801 m²

Available from: 2024-04-23

Offered at: **37,500** 

Type: **Agricultura**l

Agricultural field, extending to about 6,801 sq.m. in total. The asset is located approximately 900m southwest of the centre of the village. Access to the property can be gained via under registration road at the western boundary. The property falls within Zone ?3, with a building coefficient of 10%, coverage of 10%, and permission for 2 floors (8.3m) of construction. GPS coordinates: 34.785871 32.477885...