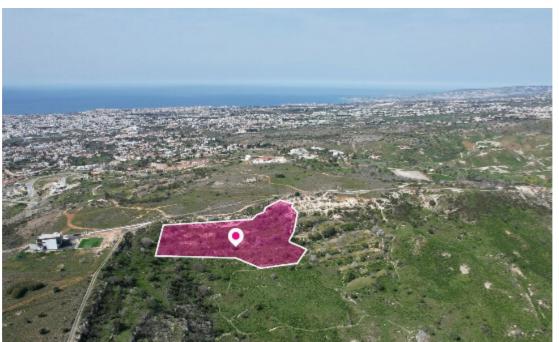

**Estate ID:** 33547

**Ref:** al567

Total plot's-land's area: 6801 m²

Available from: 2024-04-23

Offered at: **37,500** 

Type: **Agricultura**l

Agricultural field, extending to about 6,801 sq.m. in total. The asset is located approximately 900m southwest of the centre of the village. Access to the property can be gained via under registration road at the western boundary. The property falls within Zone ?3, with a building coefficient of 10%, coverage of 10%, and permission for 2 floors (8.3m) of construction. GPS coordinates: 34.785871 32.477885...