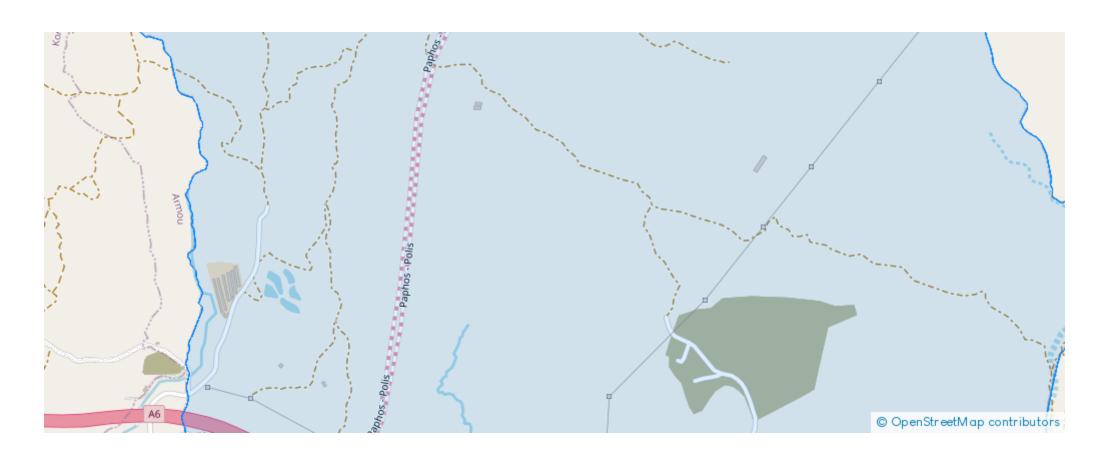

**Estate ID:** 33547

**Ref:** al567

Total plot's-land's area: 6801 m²

Available from: 2024-04-23

Offered at: **37,500** 

Type: **Agricultura**l

Agricultural field, extending to about 6,801 sq.m. in total. The asset is located approximately 900m southwest of the centre of the village. Access to the property can be gained via under registration road at the western boundary. The property falls within Zone ?3, with a building coefficient of 10%, coverage of 10%, and permission for 2 floors (8.3m) of construction. GPS coordinates: 34.785871 32.477885...

## **Estate on map:**

Website: realty.com.cy/p/agricultural-field-marathounta-paphos-

<u>al567</u>

Email: info@rimatech.com.cy

**Phone:** +35795958898 // +35725714014

This ad is presented by listings admin, under supervision from,