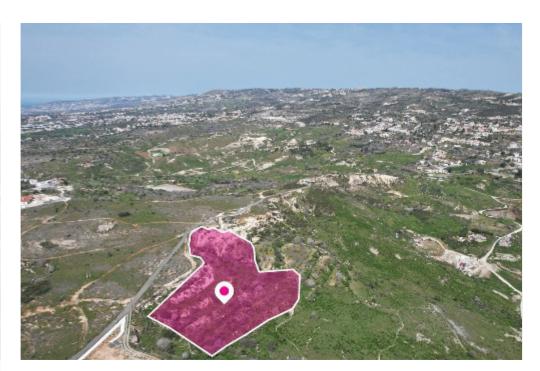

**Estate ID:** 33547

**Ref:** al567

Total plot's-land's area: 6801 m²

Available from: 2024-04-23

Offered at: **37,500** 

Type: **Agricultura**l

Agricultural field, extending to about 6,801 sq.m. in total. The asset is located approximately 900m southwest of the centre of the village. Access to the property can be gained via under registration road at the western boundary. The property falls within Zone ?3, with a building coefficient of 10%, coverage of 10%, and permission for 2 floors (8.3m) of construction. GPS coordinates: 34.785871 32.477885...