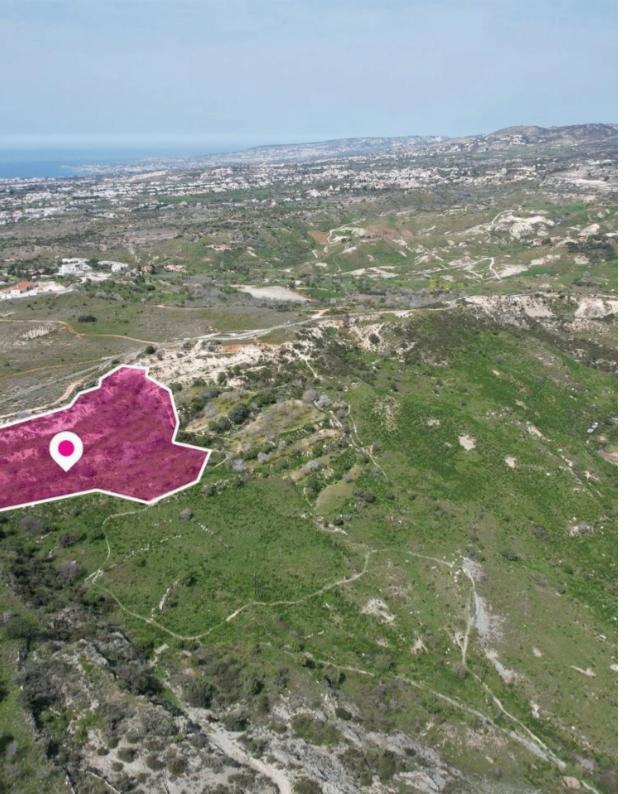

**Estate ID:** 33547

**Ref:** al567

Total plot's-land's area: 6801 m²

Available from: 2024-04-23

Offered at: **37,500** 

Type: **Agricultura**l

Agricultural field, extending to about 6,801 sq.m. in total. The asset is located approximately 900m southwest of the centre of the village. Access to the property can be gained via under registration road at the western boundary. The property falls within Zone ?3, with a building coefficient of 10%, coverage of 10%, and permission for 2 floors (8.3m) of construction. GPS coordinates: 34.785871 32.477885...