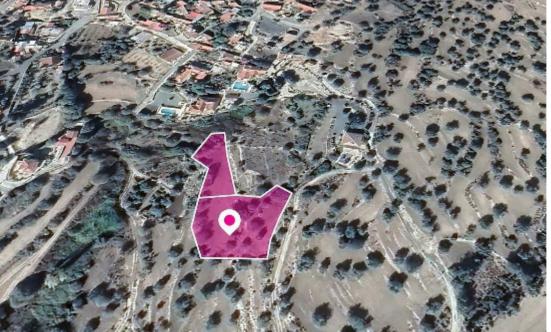

Two residential fields, extending to about 3,801 sq.m. in total. Access to the fields is via a right of passage. This property consists of: Property with registration number 0/7268, extending to approximately 2,676 sq.m. in total, and falls within Zone ?5, with a building coefficient of 30%, coverage of 20%, and permission for 2 floors (8.3m) of construction Property with registration number 0/7468, extending to approximately 1,125 sq.m. in total, and falls within Zone ?3, with a building coefficient of 60%, coverage of 35%, and permission for 2 floors (8.3m) of construction. GPS coordinates: 34.730281 32.782337...

## Estate on map:

Website: realty.com.cy/p/residential-fields-prastio-avdimou-

limassol-al559

Email: info@rimatech.com.cy

Phone: +35795958898 // +35725714014

This ad is presented by listings admin, under supervision from , Licensed Real Estate Agent Reg no: 1234, Lic no: 603/E