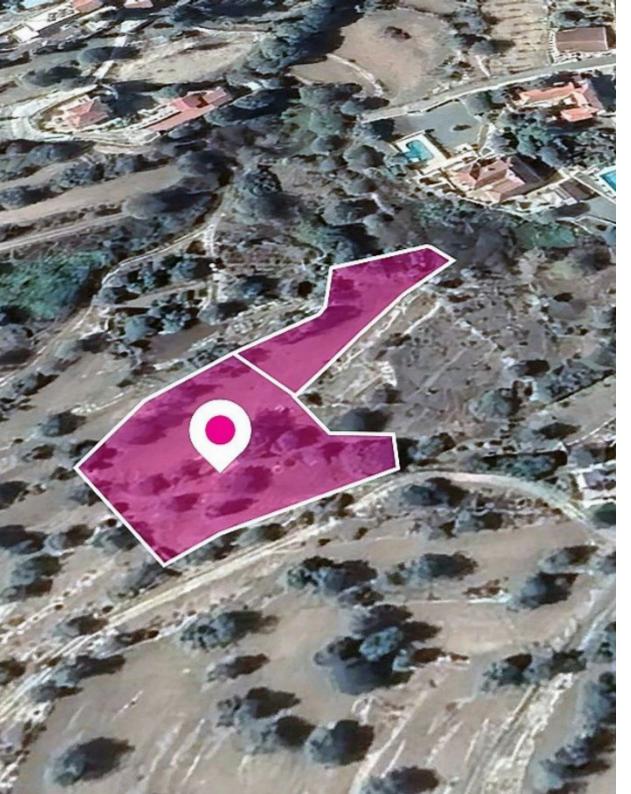

Two residential fields, extending to about 3,801 sq.m. in total. Access to the fields is via a right of passage. This property consists of: Property with registration number 0/7268, extending to approximately 2,676 sq.m. in total, and falls within Zone ?5, with a building coefficient of 30%, coverage of 20%, and permission for 2 floors (8.3m) of construction Property with registration number 0/7468, extending to approximately 1,125 sq.m. in total, and falls within Zone ?3, with a building coefficient of 60%, coverage of 35%, and permission for 2 floors (8.3m) of construction. GPS coordinates: 34.730281 32.782337...

## Estate on map:

Website: realty.com.cy/p/residential-fields-prastio-avdimou-

limassol-al559

Email: info@rimatech.com.cy

Phone: +35795958898 // +35725714014

This ad is presented by listings admin, under supervision from , Licensed Real Estate Agent Reg no: 1234, Lic no: 603/E