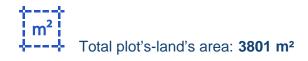

Two residential fields, extending to about 3,801 sq.m. in total. Access to the fields is via a right of passage. This property consists of: Property with registration number 0/7268, extending to approximately 2,676 sq.m. in total, and falls within Zone ?5, with a building coefficient of 30%, coverage of 20%, and permission for 2 floors (8.3m) of construction Property with registration number 0/7468, extending to approximately 1,125 sq.m. in total, and falls within Zone ?3, with a building coefficient of 60%, coverage of 35%, and permission for 2 floors (8.3m) of construction. GPS coordinates: 34.730281 32.782337...