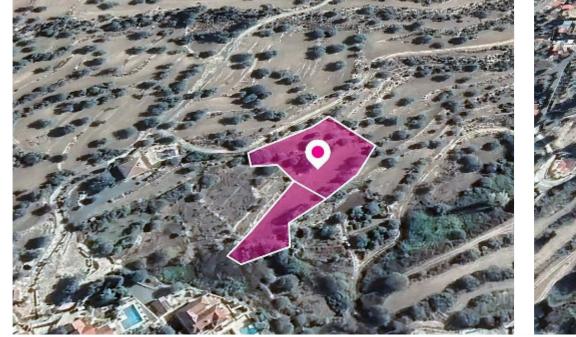

Two residential fields, extending to about 3,801 sq.m. in total. Access to the fields is via a right of passage. This property consists of: Property with registration number 0/7268, extending to approximately 2,676 sq.m. in total, and falls within Zone ?5, with a building coefficient of 30%, coverage of 20%, and permission for 2 floors (8.3m) of construction Property with registration number 0/7468, extending to approximately 1,125 sq.m. in total, and falls within Zone ?3, with a building coefficient of 60%, coverage of 35%, and permission for 2 floors (8.3m) of construction. GPS coordinates: 34.730281 32.782337...

## Estate on map:

Website: realty.com.cy/p/residential-fields-prastio-avdimou-

limassol-al559

Email: info@rimatech.com.cy

Phone: +35795958898 // +35725714014

This ad is presented by listings admin, under supervision from , Licensed Real Estate Agent Reg no: 1234, Lic no: 603/E