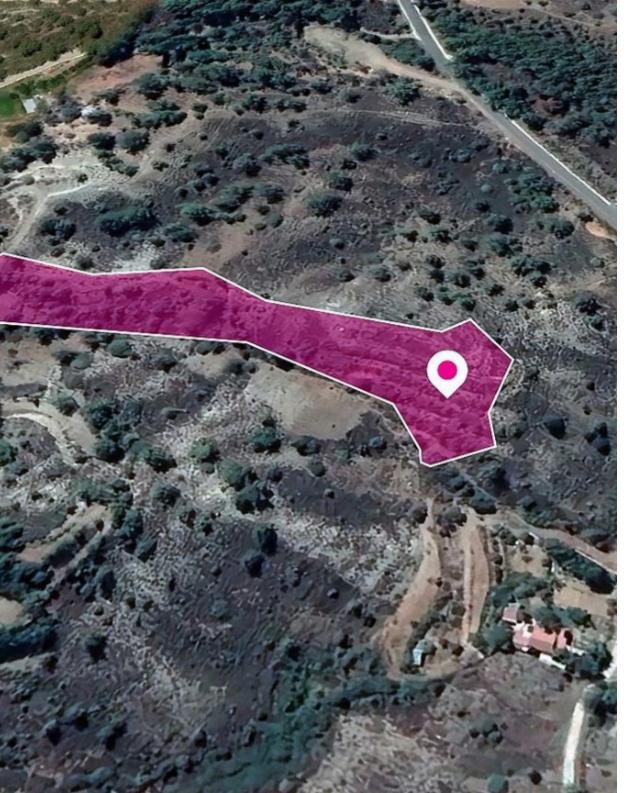

This is a 50% share of an agricultural field, extending to about 4,148 out of 8.297 sq.m in total. The field is located 500m from the centre of the village and 150m north of the Foini-Troodos road. It has a rather regular oblong shape and an inclined surface. The property falls within Zone ?3, with a building coefficient of 10%, coverage of 10%, and permission for 2 floors (8.3m) of construction. The property is adjacent to the residential zone H6. GPS coordinates: 34.890226 32.845288...