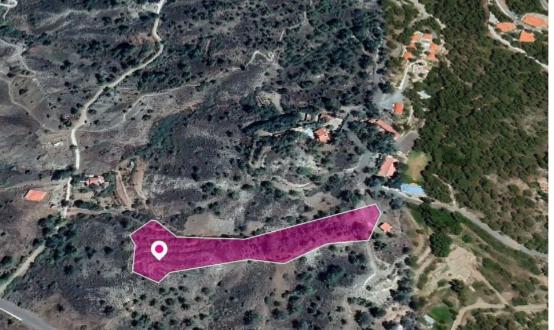

This is a 50% share of an agricultural field, extending to about 4,148 out of 8.297 sq.m in total. The field is located 500m from the centre of the village and 150m north of the Foini-Troodos road. It has a rather regular oblong shape and an inclined surface. The property falls within Zone ?3, with a building coefficient of 10%, coverage of 10%, and permission for 2 floors (8.3m) of construction. The property is adjacent to the residential zone H6. GPS coordinates: 34.890226 32.845288...