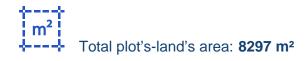

This is a 50% share of an agricultural field, extending to about 4,148 out of 8.297 sq.m in total. The field is located 500m from the centre of the village and 150m north of the Foini-Troodos road. It has a rather regular oblong shape and an inclined surface. The property falls within Zone ?3, with a building coefficient of 10%, coverage of 10%, and permission for 2 floors (8.3m) of construction. The property is adjacent to the residential zone H6. GPS coordinates: 34.890226 32.845288...