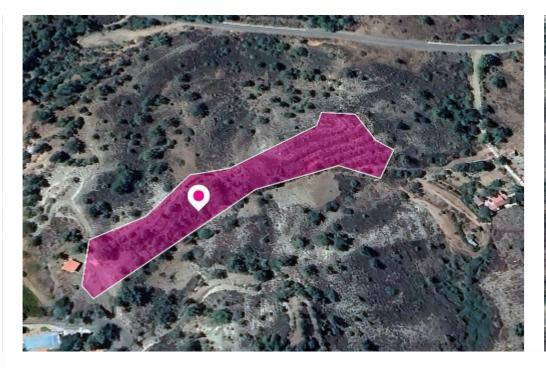

This is a 50% share of an agricultural field, extending to about 4,148 out of 8.297 sq.m in total. The field is located 500m from the centre of the village and 150m north of the Foini-Troodos road. It has a rather regular oblong shape and an inclined surface. The property falls within Zone ?3, with a building coefficient of 10%, coverage of 10%, and permission for 2 floors (8.3m) of construction. The property is adjacent to the residential zone H6. GPS coordinates: 34.890226 32.845288...