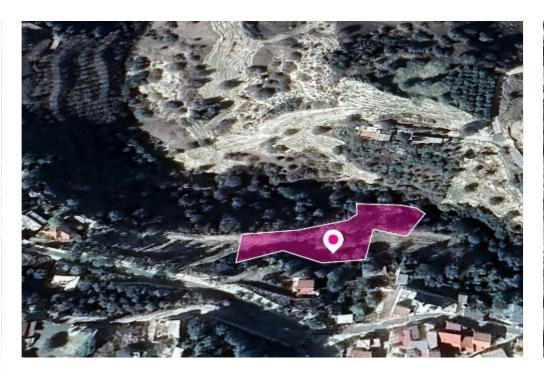

**Estate ID:** 33560

**Ref:** al538

Total plot's-land's area: 1673 m²

Available from: 2024-04-23

Offered at: 17,500

Type: **Agricultura**l

Residential field, extending to about 1.673 sq.m. in total. The property falls within Zone H2, with a building coefficient of 90%, coverage of 50%, and permission for 2 floors (8.3m) of construction. Access to the field by a registered non asphalt road. The property is located approximately 3km northeast of the F612 route (Archimandrita - Paphos) and 20km north of the A6 motorway (Limassol-Paphos). Location Coordinates: 34.74976509 32.67671693...