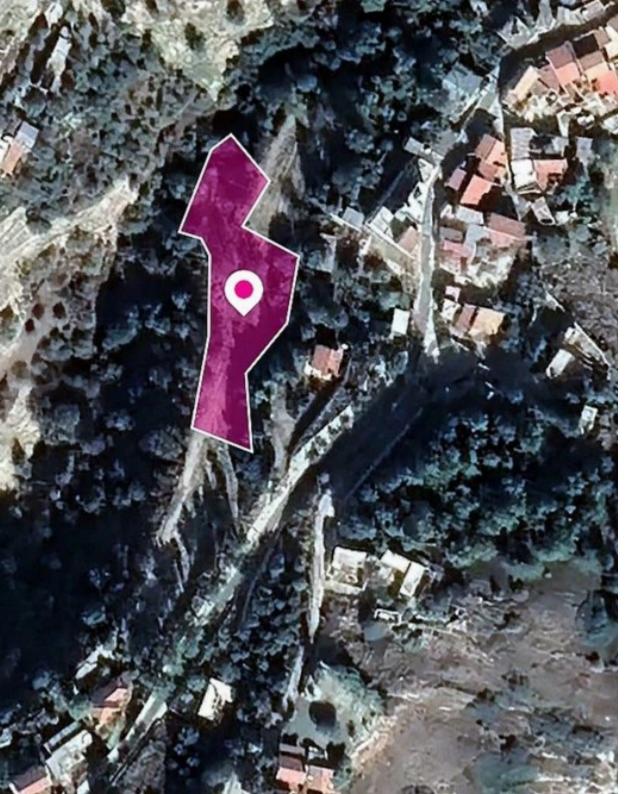

**Estate ID:** 33560

**Ref:** al538

Total plot's-land's area: 1673 m²

Available from: 2024-04-23

Offered at: 17,500

Type: **Agricultura**l

Residential field, extending to about 1.673 sq.m. in total. The property falls within Zone H2, with a building coefficient of 90%, coverage of 50%, and permission for 2 floors (8.3m) of construction. Access to the field by a registered non asphalt road. The property is located approximately 3km northeast of the F612 route (Archimandrita - Paphos) and 20km north of the A6 motorway (Limassol-Paphos). Location Coordinates: 34.74976509 32.67671693...