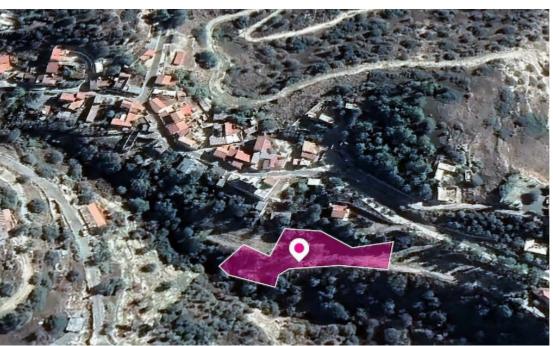

**Estate ID:** 33560

**Ref:** al538

Total plot's-land's area: 1673 m²

Available from: 2024-04-23

Offered at: 17,500

Type: **Agricultura**l

Residential field, extending to about 1.673 sq.m. in total. The property falls within Zone H2, with a building coefficient of 90%, coverage of 50%, and permission for 2 floors (8.3m) of construction. Access to the field by a registered non asphalt road. The property is located approximately 3km northeast of the F612 route (Archimandrita - Paphos) and 20km north of the A6 motorway (Limassol-Paphos). Location Coordinates: 34.74976509 32.67671693...