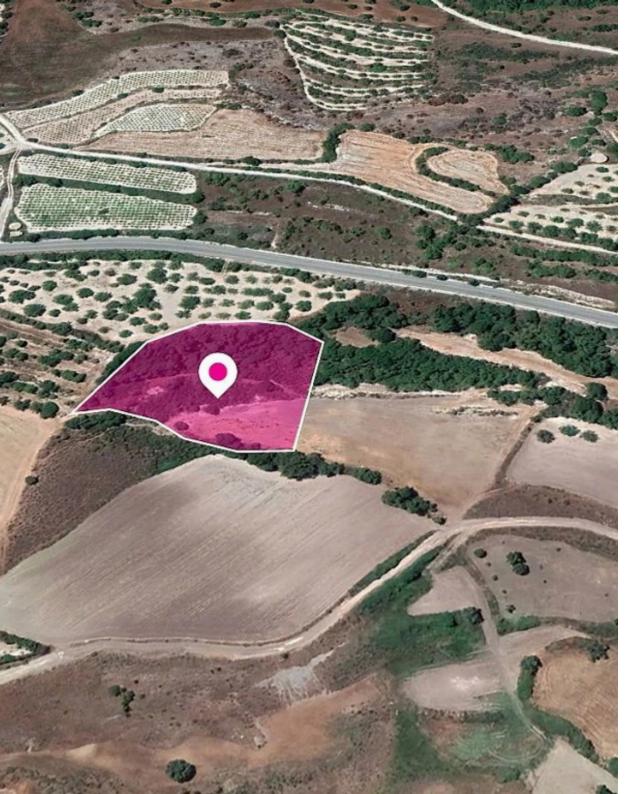

**Ref:** al533

Total plot's-land's area: **6021 m**<sup>2</sup>

Available from: 2024-04-23

Offered at: **23,50**0

Type: Agricultura

Agricultural field, extending to about 6.021 sq.m. in total. Access to the field is via a right of passage. The property falls within Zone ?3, with a building coefficient of 10%, coverage of 10%, and permission for 2 floors (8,3m) of construction. The property is located approximately 800 meters from Simou village. Location Coordinates: 34.93847725, 32.51260396...