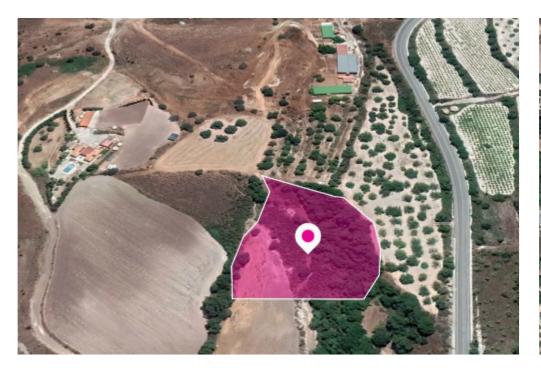

**Ref:** al533

Total plot's-land's area: **6021 m**<sup>2</sup>

Available from: 2024-04-23

Offered at: **23,50**0

Type: Agricultura

Agricultural field, extending to about 6.021 sq.m. in total. Access to the field is via a right of passage. The property falls within Zone ?3, with a building coefficient of 10%, coverage of 10%, and permission for 2 floors (8,3m) of construction. The property is located approximately 800 meters from Simou village. Location Coordinates: 34.93847725, 32.51260396...