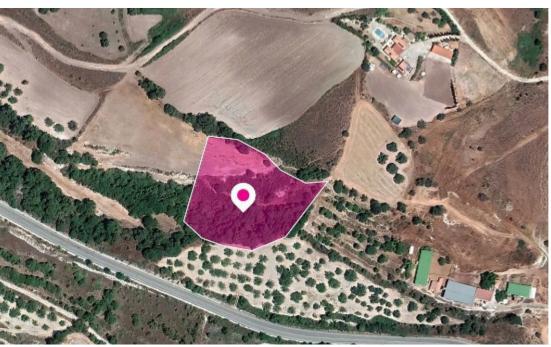

**Ref:** al533

Total plot's-land's area: **6021 m**<sup>2</sup>

Available from: 2024-04-23

Offered at: **23,50**0

Type: Agricultura

Agricultural field, extending to about 6.021 sq.m. in total. Access to the field is via a right of passage. The property falls within Zone ?3, with a building coefficient of 10%, coverage of 10%, and permission for 2 floors (8,3m) of construction. The property is located approximately 800 meters from Simou village. Location Coordinates: 34.93847725, 32.51260396...