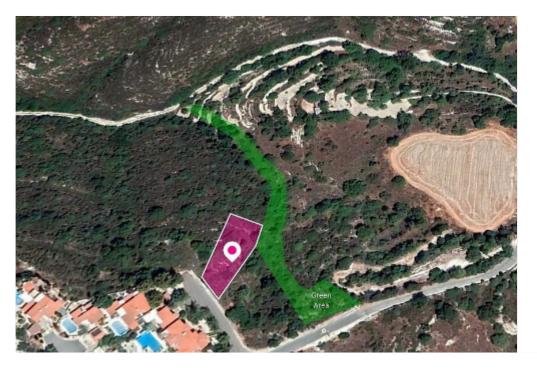

**Ref:** al532

Total plot's-land's area: 856 m²

Available from: 2024-04-23

Offered at: **54,000** 

Type: Residentia

Residential plot, extending to about 856 sq.m. in total. Access to the plot is via a registered road which is facing the eastern side of the property. Total frontage is approximately 15,5m. The property falls within Zone H4, with a building coefficient of 40%, coverage of 25%, and permission for 2 floors (8,3m) of construction. It is situated approximately 225m southwest from the Pafos-Polis Chrysochous road. Location Coordinates: 34.83946629 32.46711041...