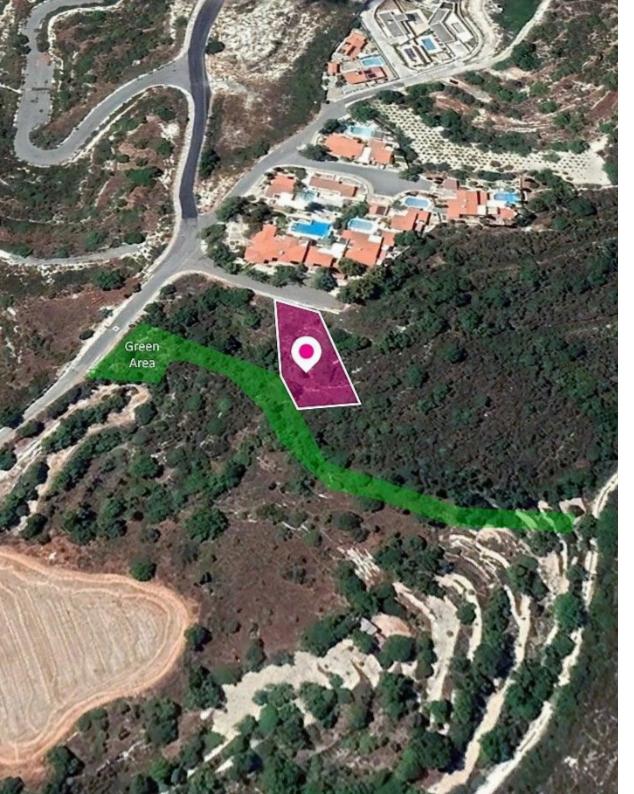

**Ref:** al532

Total plot's-land's area: 856 m²

Available from: 2024-04-23

Offered at: **54,000** 

Type: Residentia

Residential plot, extending to about 856 sq.m. in total. Access to the plot is via a registered road which is facing the eastern side of the property. Total frontage is approximately 15,5m. The property falls within Zone H4, with a building coefficient of 40%, coverage of 25%, and permission for 2 floors (8,3m) of construction. It is situated approximately 225m southwest from the Pafos-Polis Chrysochous road. Location Coordinates: 34.83946629 32.46711041...