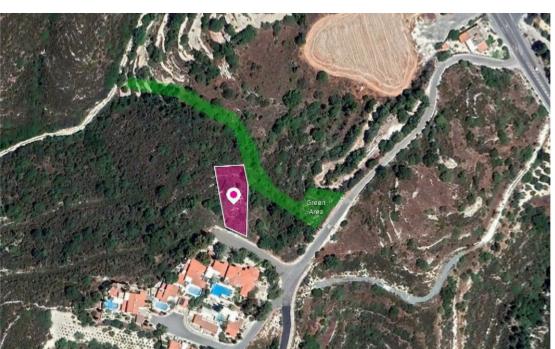

**Ref:** al532

Total plot's-land's area: 856 m²

Available from: 2024-04-23

Offered at: **54,000** 

Type: Residentia

Residential plot, extending to about 856 sq.m. in total. Access to the plot is via a registered road which is facing the eastern side of the property. Total frontage is approximately 15,5m. The property falls within Zone H4, with a building coefficient of 40%, coverage of 25%, and permission for 2 floors (8,3m) of construction. It is situated approximately 225m southwest from the Pafos-Polis Chrysochous road. Location Coordinates: 34.83946629 32.46711041...