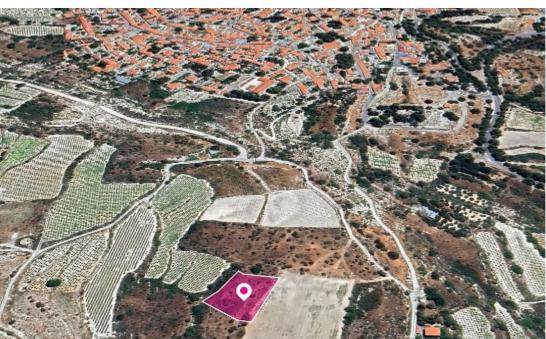

**Estate ID:** 33566

**Ref:** al530

Total plot's-land's area: 1673 m²

Available from: 2024-04-23

Offered at: 28,000

Type: Agricultura

Residential field, extending to about 1.673 sq.m. in total. The field is located 270m southwest of the Koilani center and north of the road Vouni - Koilani. The property is rectangularly shaped with a flat surface. The nearest registered road is 70m away. The property falls within Zone H6, with a building coefficient of 20%, coverage of 20%, and permission for 2 floors (8.3m) of construction. GPS coordinates: 34.841299, 32.856063...