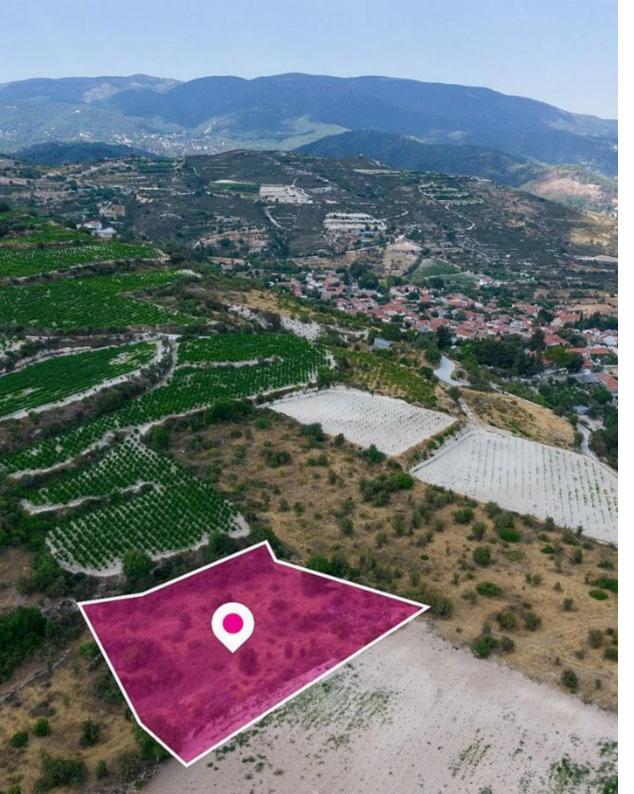

**Estate ID:** 33566

**Ref:** al530

Total plot's-land's area: 1673 m²

Available from: 2024-04-23

Offered at: 28,000

Type: Agricultura

Residential field, extending to about 1.673 sq.m. in total. The field is located 270m southwest of the Koilani center and north of the road Vouni - Koilani. The property is rectangularly shaped with a flat surface. The nearest registered road is 70m away. The property falls within Zone H6, with a building coefficient of 20%, coverage of 20%, and permission for 2 floors (8.3m) of construction. GPS coordinates: 34.841299, 32.856063...