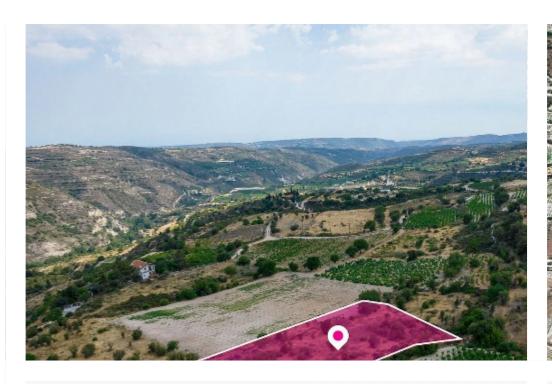

**Estate ID:** 33566

**Ref:** al530

Total plot's-land's area: 1673 m²

Available from: 2024-04-23

Offered at: 28,000

Type: Agricultura

Residential field, extending to about 1.673 sq.m. in total. The field is located 270m southwest of the Koilani center and north of the road Vouni - Koilani. The property is rectangularly shaped with a flat surface. The nearest registered road is 70m away. The property falls within Zone H6, with a building coefficient of 20%, coverage of 20%, and permission for 2 floors (8.3m) of construction. GPS coordinates: 34.841299, 32.856063...