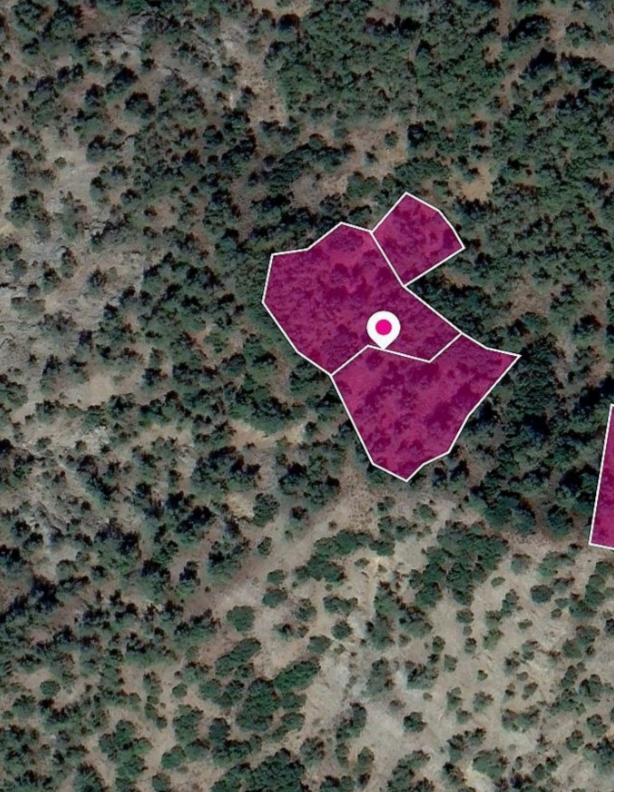

Four agricultural fields extend to approximately 6.357 sq.m. in total. The property is located 1 km north east of the B9 route (Moniatis-Limassol) and 1 km east of the village center. This property consists of: Property with registration number 0/2694 extending to approximately 2.342 sq.m Property with registration number 0/2772 extending to approximately 2.007 sq.m Property with registration number 0/2772 extending to approximately 2.007 sq.m Property with registration number 0/2771 extending to approximately 679 sq.m All of the properties fall within Zone Z1 with a building coefficient of 6%, coverage of 6%, and permission for up to 2 floors (8.3m) of construction. GPS coordinates: 3...