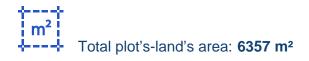

Four agricultural fields extend to approximately 6.357 sq.m. in total. The property is located 1 km north east of the B9 route (Moniatis-Limassol) and 1 km east of the village center. This property consists of: Property with registration number 0/2694 extending to approximately 2.342 sq.m Property with registration number 0/2772 extending to approximately 2.007 sq.m Property with registration number 0/2772 extending to approximately 2.007 sq.m Property with registration number 0/2771 extending to approximately 679 sq.m All of the properties fall within Zone Z1 with a building coefficient of 6%, coverage of 6%, and permission for up to 2 floors (8.3m) of construction. GPS coordinates: 3...