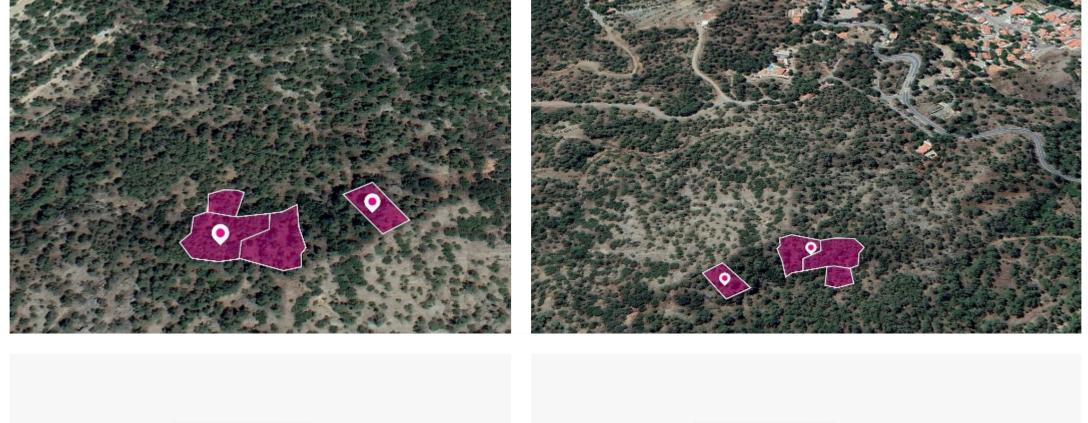

Four agricultural fields extend to approximately 6.357 sq.m. in total. The property is located 1 km north east of the B9 route (Moniatis-Limassol) and 1 km east of the village center. This property consists of: Property with registration number 0/2694 extending to approximately 2.342 sq.m Property with registration number 0/2772 extending to approximately 2.007 sq.m Property with registration number 0/2772 extending to approximately 2.007 sq.m Property with registration number 0/2771 extending to approximately 679 sq.m All of the properties fall within Zone Z1 with a building coefficient of 6%, coverage of 6%, and permission for up to 2 floors (8.3m) of construction. GPS coordinates: 3...