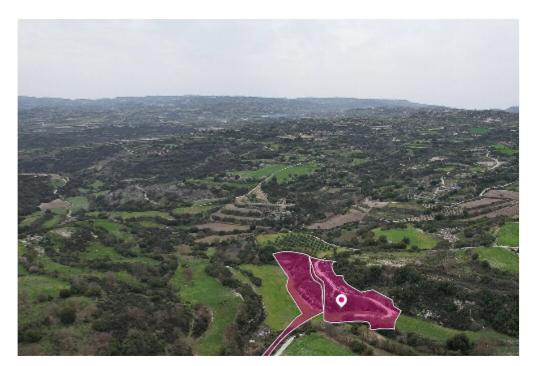

**Estate ID:** 33575

**Ref:** al521

Total plot's-land's area: 22410 m²

Available from: 2024-04-23

Offered at: **47,300** 

Type: Agricultura

Agricultural fields, extending to about 22.410 sq.m. in total. Access to the field is 90m and 50m east of the nearest registered dirt road. The asset is located 1km south from the nucleus of Kelokedara and 2.6km east of the centre of Polemi. This property consists of: Property with registration number 0/1552 extending to approximately 8.362 sq.m Property with registration number 0/1675 extending to approximately 8.696 sq.m Property with registration number 0/1424 extending to approximately 5.352 sq.m All the properties fall within Zone ?3, with a building coefficient of 10%, coverage of 10%, and permission for 2 floors (8.3m) of construction. Location Coordinates: 34.88444787 32.53334532...