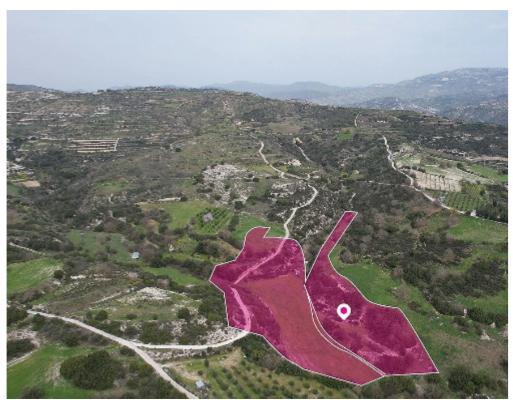

**Estate ID:** 33575

**Ref:** al521

Total plot's-land's area: 22410 m²

Available from: 2024-04-23

Offered at: **47,300** 

Type: Agricultura

Agricultural fields, extending to about 22.410 sq.m. in total. Access to the field is 90m and 50m east of the nearest registered dirt road. The asset is located 1km south from the nucleus of Kelokedara and 2.6km east of the centre of Polemi. This property consists of: Property with registration number 0/1552 extending to approximately 8.362 sq.m Property with registration number 0/1675 extending to approximately 8.696 sq.m Property with registration number 0/1424 extending to approximately 5.352 sq.m All the properties fall within Zone ?3, with a building coefficient of 10%, coverage of 10%, and permission for 2 floors (8.3m) of construction. Location Coordinates: 34.88444787 32.53334532...