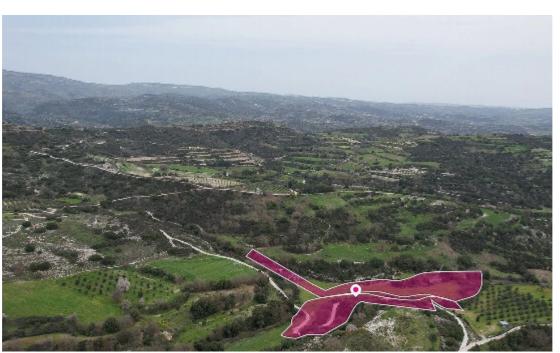

**Estate ID:** 33575

**Ref:** al521

Total plot's-land's area: 22410 m²

Available from: 2024-04-23

Offered at: **47,300** 

Type: Agricultura

Agricultural fields, extending to about 22.410 sq.m. in total. Access to the field is 90m and 50m east of the nearest registered dirt road. The asset is located 1km south from the nucleus of Kelokedara and 2.6km east of the centre of Polemi. This property consists of: Property with registration number 0/1552 extending to approximately 8.362 sq.m Property with registration number 0/1675 extending to approximately 8.696 sq.m Property with registration number 0/1424 extending to approximately 5.352 sq.m All the properties fall within Zone ?3, with a building coefficient of 10%, coverage of 10%, and permission for 2 floors (8.3m) of construction. Location Coordinates: 34.88444787 32.53334532...