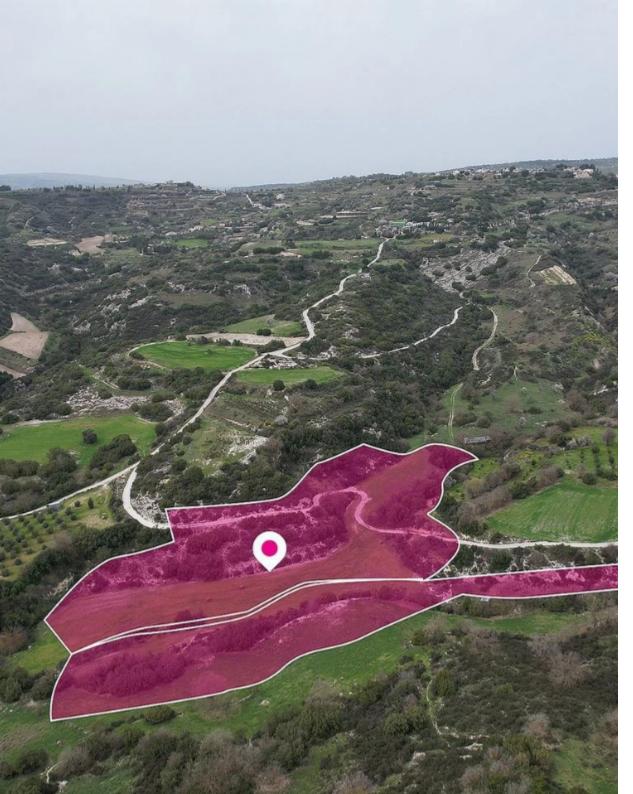

**Estate ID:** 33575

**Ref:** al521

Total plot's-land's area: 22410 m²

Available from: 2024-04-23

Offered at: **47,300** 

Type: Agricultura

Agricultural fields, extending to about 22.410 sq.m. in total. Access to the field is 90m and 50m east of the nearest registered dirt road. The asset is located 1km south from the nucleus of Kelokedara and 2.6km east of the centre of Polemi. This property consists of: Property with registration number 0/1552 extending to approximately 8.362 sq.m Property with registration number 0/1675 extending to approximately 8.696 sq.m Property with registration number 0/1424 extending to approximately 5.352 sq.m All the properties fall within Zone ?3, with a building coefficient of 10%, coverage of 10%, and permission for 2 floors (8.3m) of construction. Location Coordinates: 34.88444787 32.53334532...