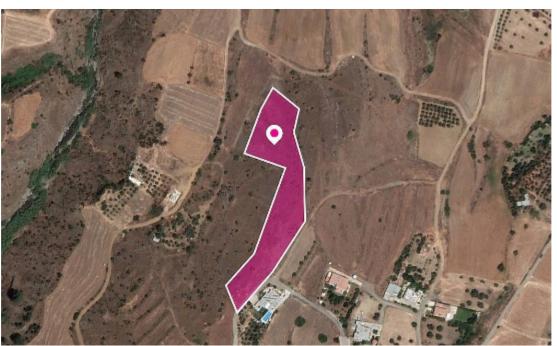

**Offered at:** € 45,000

**Estate ID:** 33587

**Ref:** al492

Total plot's-land's area: 2724 m²

Available from: 2024-04-23

Offered at: **45,00**0

Type: Residentia

A 1/3 share of a residential field extending to about 2,724 sq.m ( 1/3 of 8.176 sq.m. in total). The field has a flat surface and access is via an under registration road which is facing the south-eastern side of the property. It falls within a du?l Zone H2 (64%), with a building coefficient of 90%, coverage of 50%, and permission for 2 floors (8.3m) and Zone H3 (36%), with a building coefficient of 60%, coverage of 35%, and permission for 2 floors (8.3m)....

## **Estate on map:**

Website: realty.com.cy/p/share-of-a-residential-field-in-kalo-

chorio-orinis-nicosia-al492

Email: info@rimatech.com.cy

**Phone:** +35795958898 // +35725714014

This ad is presented by listings admin, under supervision from,