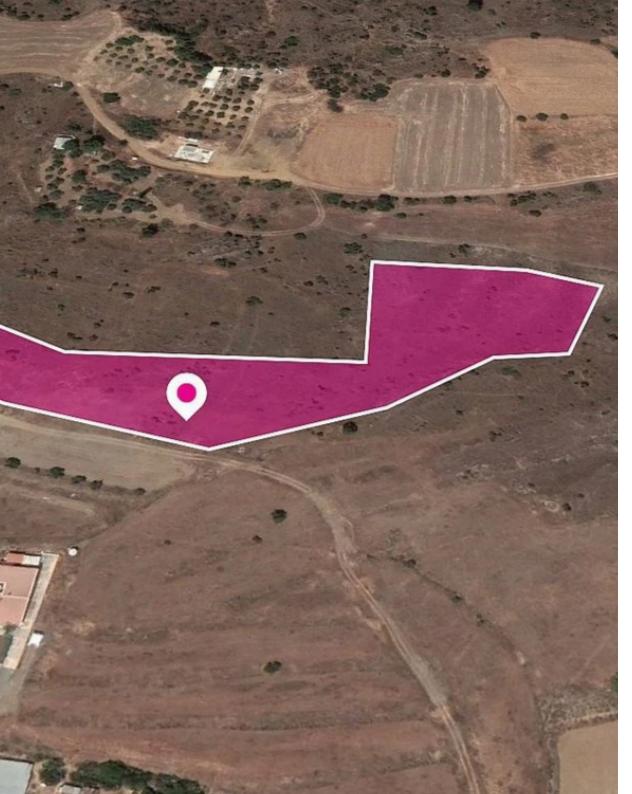

**Offered at:** € 45,000

**Estate ID:** 33587

**Ref:** al492

Total plot's-land's area: 2724 m²

Available from: 2024-04-23

Offered at: **45,00**0

Type: Residentia

A 1/3 share of a residential field extending to about 2,724 sq.m ( 1/3 of 8.176 sq.m. in total). The field has a flat surface and access is via an under registration road which is facing the south-eastern side of the property. It falls within a du?l Zone H2 (64%), with a building coefficient of 90%, coverage of 50%, and permission for 2 floors (8.3m) and Zone H3 (36%), with a building coefficient of 60%, coverage of 35%, and permission for 2 floors (8.3m)....

## **Estate on map:**

Website: realty.com.cy/p/share-of-a-residential-field-in-kalo-

chorio-orinis-nicosia-al492

Email: info@rimatech.com.cy

**Phone:** +35795958898 // +35725714014

This ad is presented by listings admin, under supervision from,