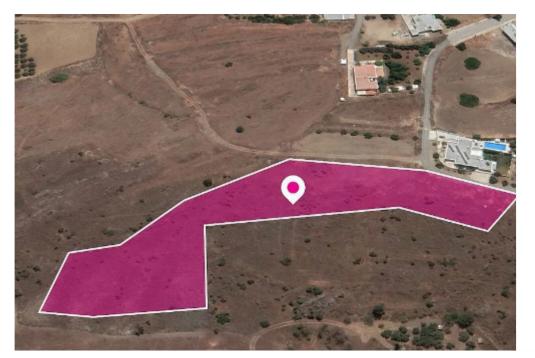

**Offered at:** € 45,000

**Estate ID:** 33587

**Ref:** al492

Total plot's-land's area: 2724 m²

Available from: 2024-04-23

Offered at: **45,00**0

Type: Residentia

A 1/3 share of a residential field extending to about 2,724 sq.m ( 1/3 of 8.176 sq.m. in total). The field has a flat surface and access is via an under registration road which is facing the south-eastern side of the property. It falls within a du?l Zone H2 (64%), with a building coefficient of 90%, coverage of 50%, and permission for 2 floors (8.3m) and Zone H3 (36%), with a building coefficient of 60%, coverage of 35%, and permission for 2 floors (8.3m)....

## **Estate on map:**

Website: realty.com.cy/p/share-of-a-residential-field-in-kalo-

chorio-orinis-nicosia-al492

Email: info@rimatech.com.cy

**Phone:** +35795958898 // +35725714014

This ad is presented by listings admin, under supervision from,