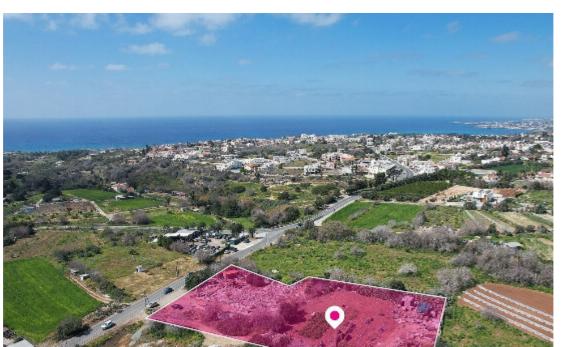

**Estate ID:** 33597

**Ref:** al470

Total plot's-land's area: 4413 m²

Available from: 2024-04-23

Offered at: **76,500** 

Type: **Agricultura**l

This is a share of a residential field extending to about 1.103 sq.m. out of 4.413 sq.m. in total. The property is regularly shaped with a flat surface.

Access to the field is via a registered road which is facing the south-west side of the property with total frontage is approx. 46m. The property falls within Zone ??9 with a building coefficient of 40%, coverage of 25%, and permission for 2 floors (10m) of construction. GPS coordinates: 34.817893

32.413823...