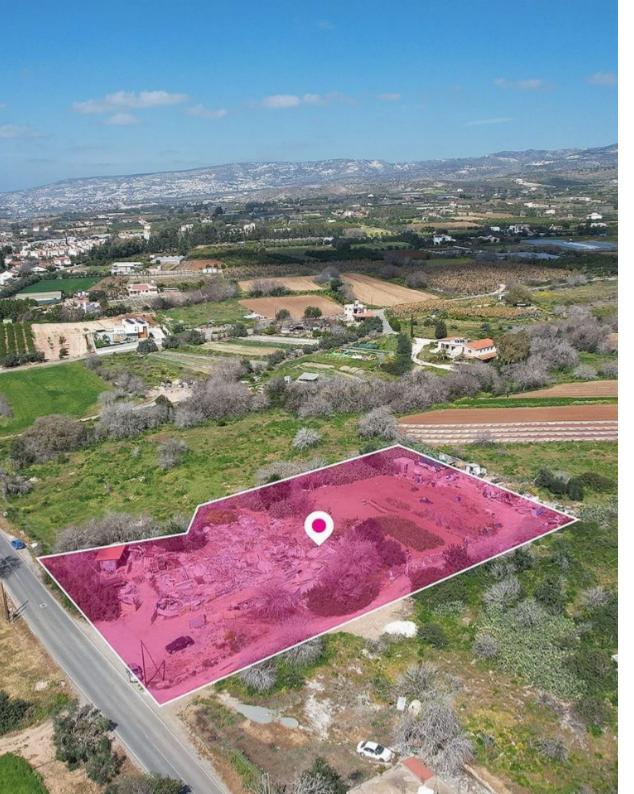

**Estate ID:** 33597

**Ref:** al470

Total plot's-land's area: 4413 m²

Available from: 2024-04-23

Offered at: **76,500** 

Type: **Agricultura**l

This is a share of a residential field extending to about 1.103 sq.m. out of 4.413 sq.m. in total. The property is regularly shaped with a flat surface.

Access to the field is via a registered road which is facing the south-west side of the property with total frontage is approx. 46m. The property falls within Zone ??9 with a building coefficient of 40%, coverage of 25%, and permission for 2 floors (10m) of construction. GPS coordinates: 34.817893

32.413823...