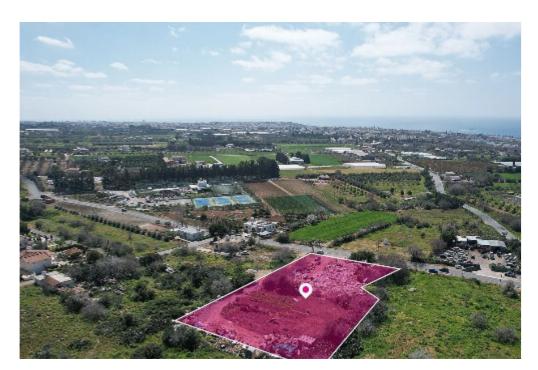

**Estate ID:** 33597

**Ref:** al470

Total plot's-land's area: 4413 m²

Available from: 2024-04-23

Offered at: **76,500** 

Type: **Agricultura**l

This is a share of a residential field extending to about 1.103 sq.m. out of 4.413 sq.m. in total. The property is regularly shaped with a flat surface.

Access to the field is via a registered road which is facing the south-west side of the property with total frontage is approx. 46m. The property falls within Zone ??9 with a building coefficient of 40%, coverage of 25%, and permission for 2 floors (10m) of construction. GPS coordinates: 34.817893

32.413823...