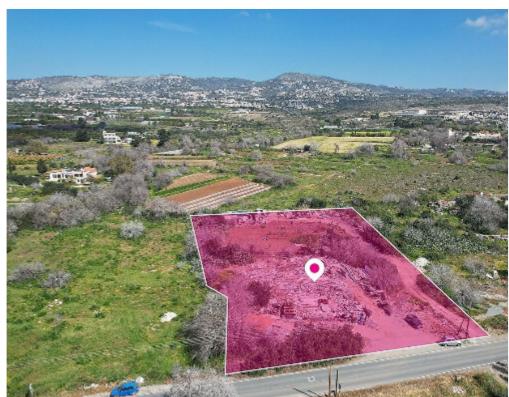

**Estate ID:** 33597

**Ref:** al470

Total plot's-land's area: 4413 m²

Available from: 2024-04-23

Offered at: **76,500** 

Type: **Agricultura**l

This is a share of a residential field extending to about 1.103 sq.m. out of 4.413 sq.m. in total. The property is regularly shaped with a flat surface.

Access to the field is via a registered road which is facing the south-west side of the property with total frontage is approx. 46m. The property falls within Zone ??9 with a building coefficient of 40%, coverage of 25%, and permission for 2 floors (10m) of construction. GPS coordinates: 34.817893

32.413823...