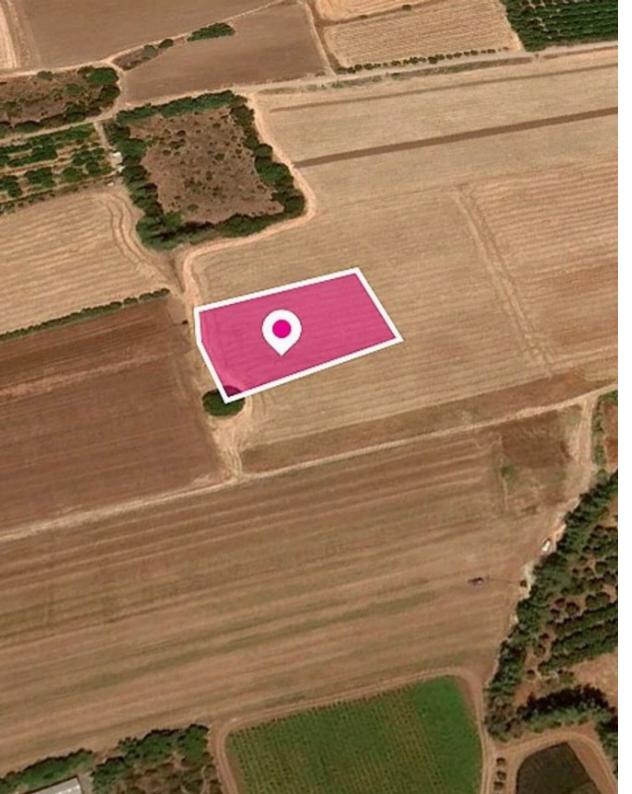

**Estate ID:** 33599

**Ref:** al463

Total plot's-land's area: 4014 m<sup>2</sup>

Available from: 2024-04-23

Offered at: 11,25

Type: **Agricultura**l

This is a 33% share of an agricultural field extending to about 4.014 sq.m. in total. The property is rectangularly shaped with flat surface. The property falls within Zone ??2, with a building coefficient of 0.06%, coverage of 0.06%, and permission for 2 floors (8m) of construction. GPS coordinates:

34.719203 32.505122...