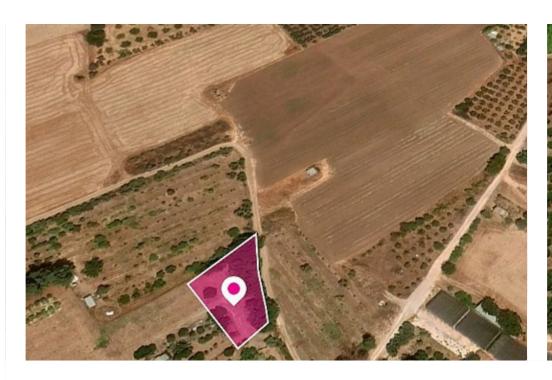

**Ref:** al461

Total plot's-land's area: 433 m<sup>2</sup>

Available from: 2024-04-23

Offered at: 5,250

Type: Agricultura

33% share of an agricultural field extending to about 1.301 sq.m. in total. The property is regularly shaped with flat surface and it is landlocked. The property falls within Zone ??2, with a building coefficient of 6%, coverage of 6%, and permission for 2 floors (7m) of construction. Location Coordinates: 34.720508,32.507917...