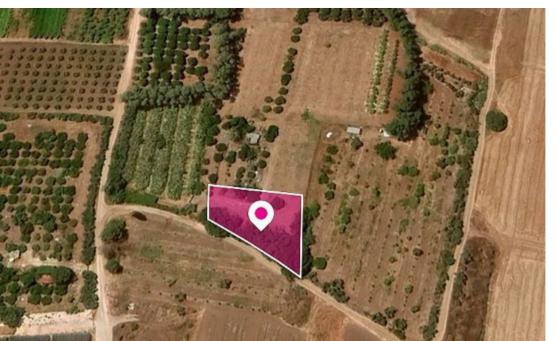

**Ref:** al461

Total plot's-land's area: 433 m<sup>2</sup>

Available from: 2024-04-23

Offered at: 5,250

Type: Agricultura

33% share of an agricultural field extending to about 1.301 sq.m. in total. The property is regularly shaped with flat surface and it is landlocked. The property falls within Zone ??2, with a building coefficient of 6%, coverage of 6%, and permission for 2 floors (7m) of construction. Location Coordinates: 34.720508,32.507917...