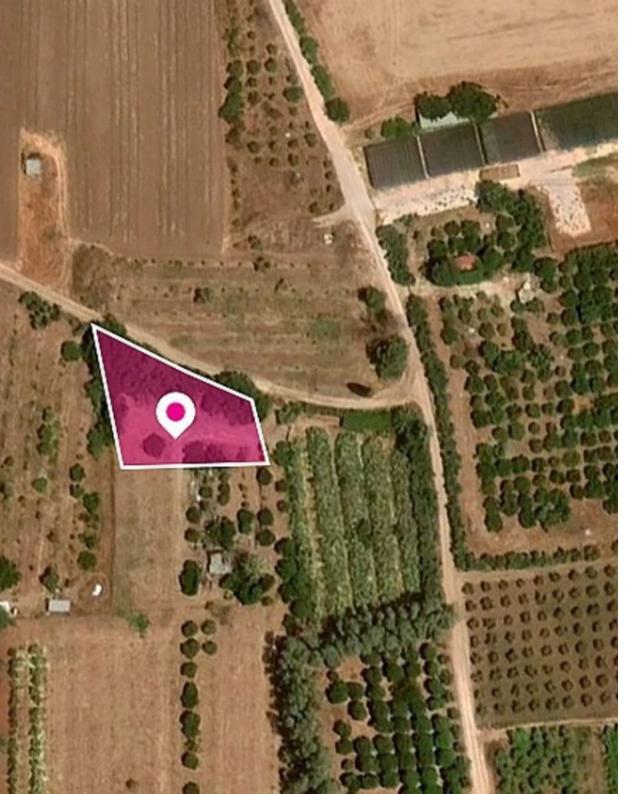

**Ref:** al461

Total plot's-land's area: 433 m<sup>2</sup>

Available from: 2024-04-23

Offered at: 5,250

Type: Agricultura

33% share of an agricultural field extending to about 1.301 sq.m. in total. The property is regularly shaped with flat surface and it is landlocked. The property falls within Zone ??2, with a building coefficient of 6%, coverage of 6%, and permission for 2 floors (7m) of construction. Location Coordinates: 34.720508,32.507917...