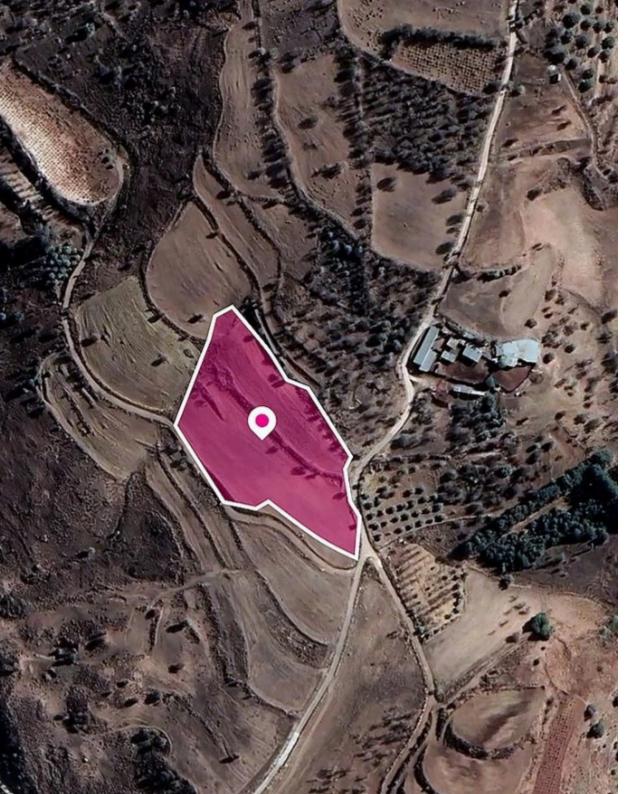

## **Shared Residential Field Kelokedara Paphos**

Paphos, Kelokedara-8628, Cyprus

This ad is presented by listings admin, under supervision from ,

Licensed Real Estate Agent Reg no: 1234, Lic no: 603/E

**Offered at:** €30,500

**Estate ID:** 33608

**Ref:** al447

Total plot's-land's area: 12041 m<sup>2</sup>

Available from: 2024-04-23

Offered at: 30,500

Type: Agricultura

This is a 22% share of residential land, extending to about 2,676 out of 12,041 sq.m. in total. Access to the field is via a registered pathway with a total frontage of approximately 74m. The property falls within Zone H4, with a building coefficient of 40%, coverage of 25%, and permission for 2 floors (8.3m). GPS coordinates: 34.814420 32.643667...