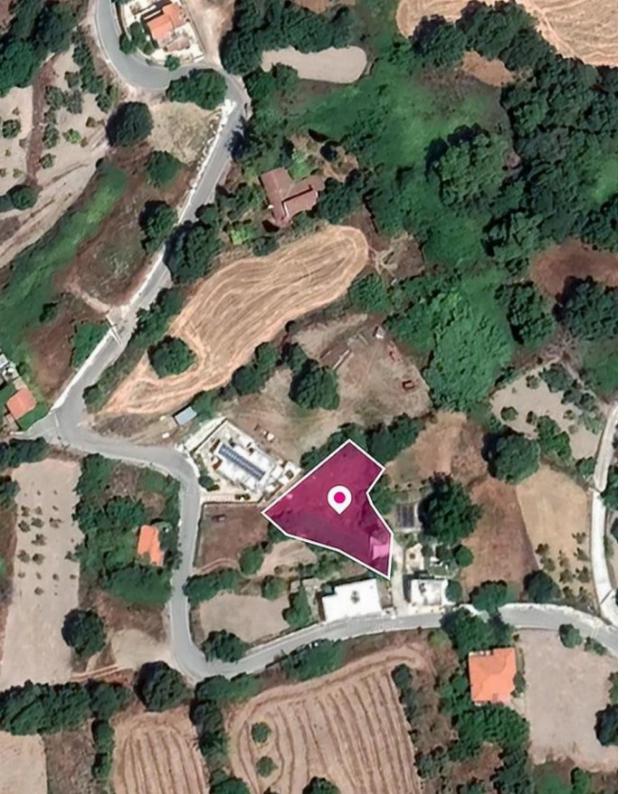

**Estate ID:** 33610

**Ref:** al445

Total plot's-land's area: 660 m<sup>2</sup>

Available from: 2024-04-23

Offered at: **18.750** 

Type: Agricultura

Residential field, extending to about 660 sq.m. in total. The property is regularly shaped with a flat surface. The property falls within Zone H2, with a building coefficient of 90%, coverage of 50%, and permission for 2 floors (8.3m) of construction. GPS coordinates: 34.996306 32.509564...