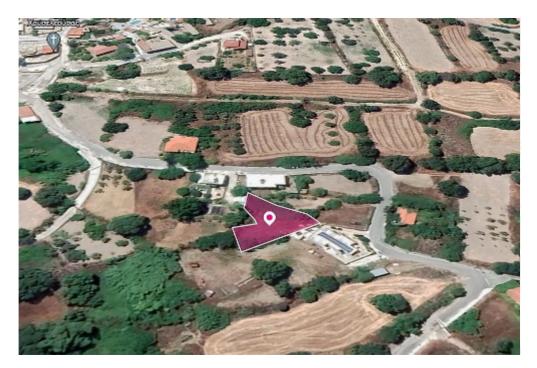

**Estate ID:** 33610

**Ref:** al445

Total plot's-land's area: 660 m<sup>2</sup>

Available from: 2024-04-23

Offered at: **18.750** 

Type: Agricultura

Residential field, extending to about 660 sq.m. in total. The property is regularly shaped with a flat surface. The property falls within Zone H2, with a building coefficient of 90%, coverage of 50%, and permission for 2 floors (8.3m) of construction. GPS coordinates: 34.996306 32.509564...