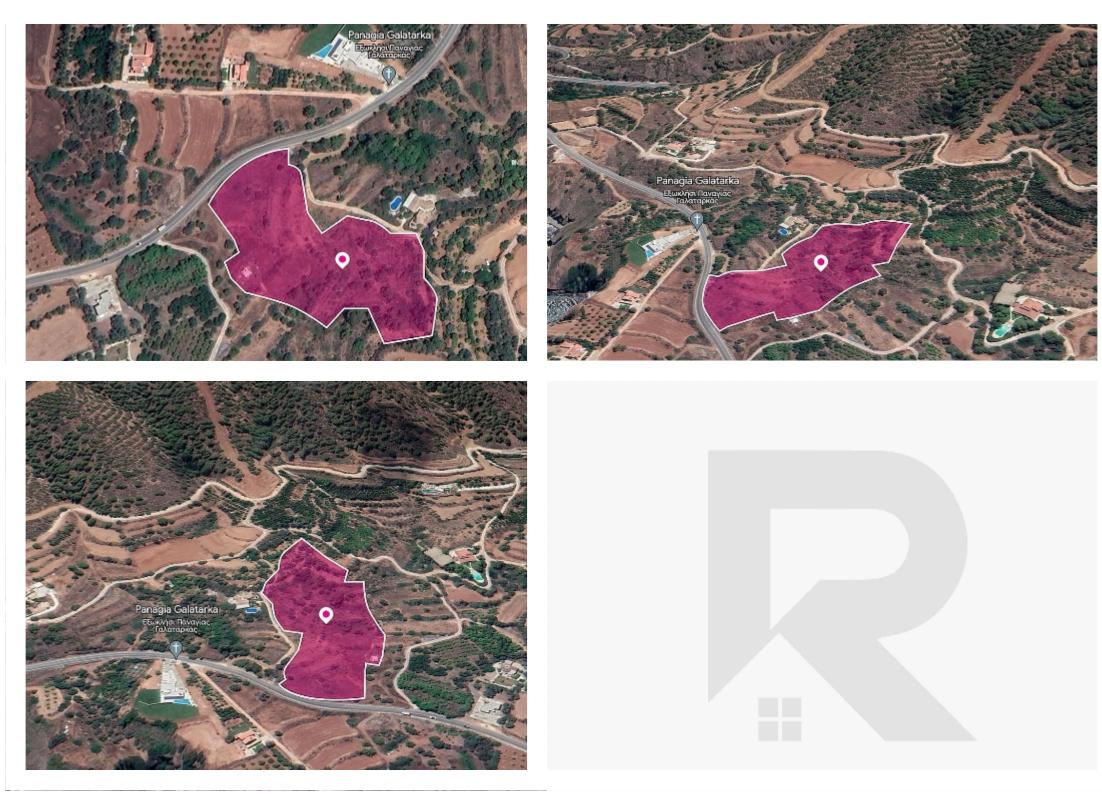

This is a 27% share of a special protection land extending to about 3,925 out of 14,391 sq.m. in total. Access to the land is via a registered road which is facing the north, east, and west sides of the property. Total frontage is approximately 127m. The property falls within Zone Z1, with a building coefficient of 0.06%, coverage of 0.06%, and permission for 2 floors (8.3m) of construction. GPS coordinates: 35.142701 32.527395...

## **Estate on map:**