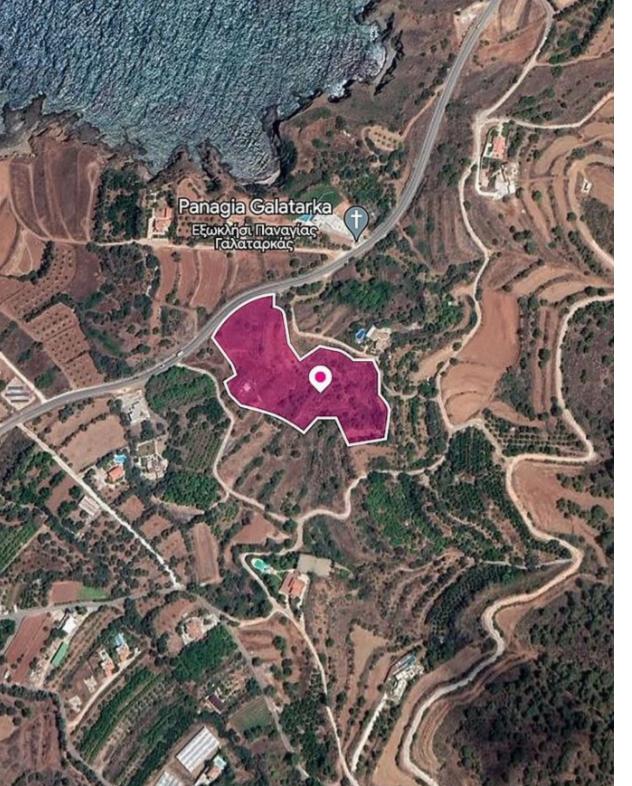

This is a 27% share of a special protection land extending to about 3,925 out of 14,391 sq.m. in total. Access to the land is via a registered road which is facing the north, east, and west sides of the property. Total frontage is approximately 127m. The property falls within Zone Z1, with a building coefficient of 0.06%, coverage of 0.06%, and permission for 2 floors (8.3m) of construction. GPS coordinates: 35.142701 32.527395...

## **Estate on map:**