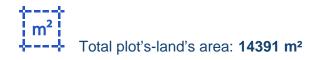

This is a 27% share of a special protection land extending to about 3,925 out of 14,391 sq.m. in total. Access to the land is via a registered road which is facing the north, east, and west sides of the property. Total frontage is approximately 127m. The property falls within Zone Z1, with a building coefficient of 0.06%, coverage of 0.06%, and permission for 2 floors (8.3m) of construction. GPS coordinates: 35.142701 32.527395...