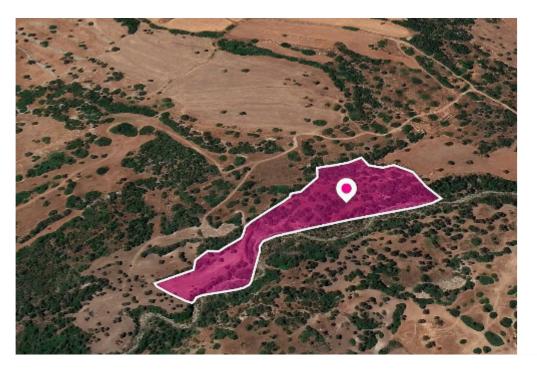

**Estate ID:** 33614

**Ref:** al438

+--
Total plot's-land's area: 16054 m²

Available from: 2024-04-23

Offered at: 4,000

Type: Agricultura

This is a 17% share of a special protection field extending to about 2,729 out of 16,054 sq.m. in total. The property falls within Zone ??2, with a building coefficient of 1%, coverage of 1%, and permission for 1 floors (5m) of construction and abuts a river (north border). GPS coordinates: 34.943859

32.335178...