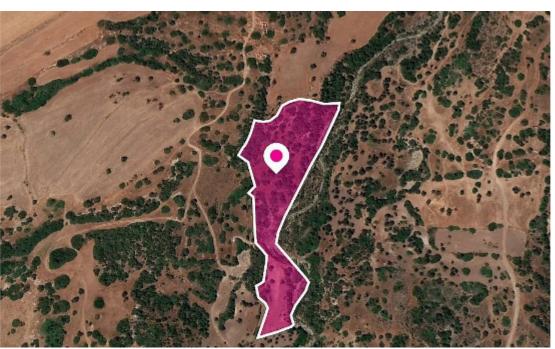

**Estate ID:** 33614

**Ref:** al438

+--
Total plot's-land's area: 16054 m²

Available from: 2024-04-23

Offered at: 4,000

Type: Agricultura

This is a 17% share of a special protection field extending to about 2,729 out of 16,054 sq.m. in total. The property falls within Zone ??2, with a building coefficient of 1%, coverage of 1%, and permission for 1 floors (5m) of construction and abuts a river (north border). GPS coordinates: 34.943859

32.335178...