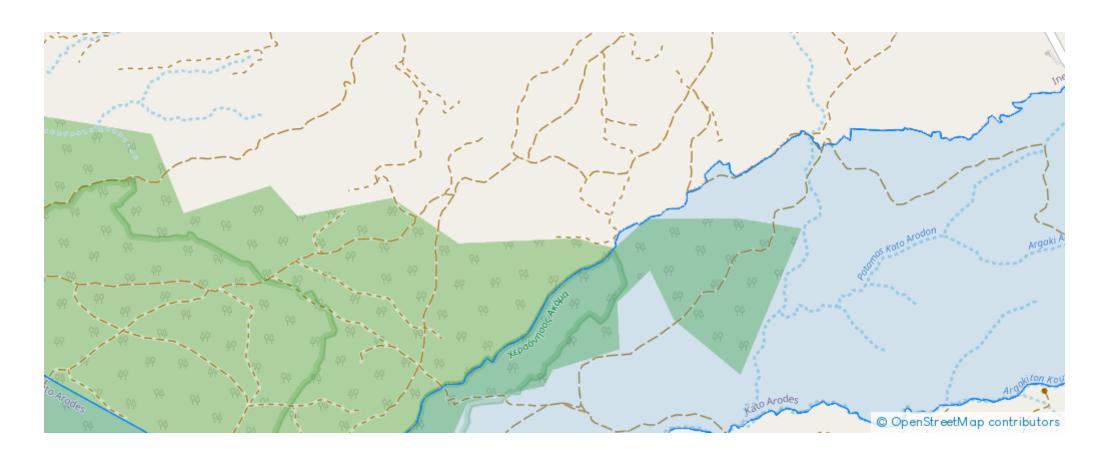

**Estate ID:** 33614

**Ref:** al438

+--
Total plot's-land's area: 16054 m²

Available from: 2024-04-23

Offered at: 4,000

Type: Agricultura

This is a 17% share of a special protection field extending to about 2,729 out of 16,054 sq.m. in total. The property falls within Zone ??2, with a building coefficient of 1%, coverage of 1%, and permission for 1 floors (5m) of construction and abuts a river (north border). GPS coordinates: 34.943859

32.335178...

## **Estate on map:**

Website: realty.com.cy/p/shared-field-kato-arodes-paphos-

<u>al438</u>

Email: info@rimatech.com.cy

**Phone:** +35795958898 // +35725714014

This ad is presented by listings admin, under supervision from,