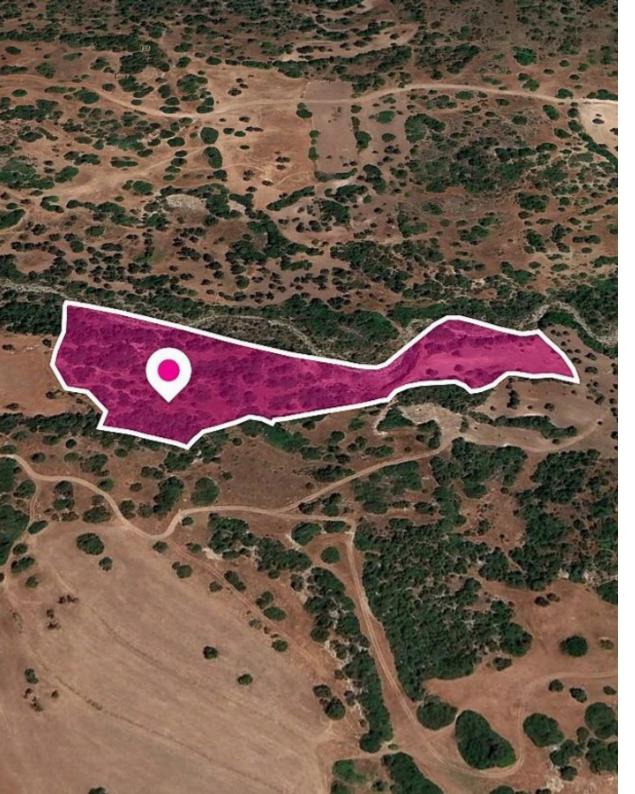

**Estate ID:** 33614

**Ref:** al438

+--
Total plot's-land's area: 16054 m²

Available from: 2024-04-23

Offered at: 4,000

Type: Agricultura

This is a 17% share of a special protection field extending to about 2,729 out of 16,054 sq.m. in total. The property falls within Zone ??2, with a building coefficient of 1%, coverage of 1%, and permission for 1 floors (5m) of construction and abuts a river (north border). GPS coordinates: 34.943859

32.335178...