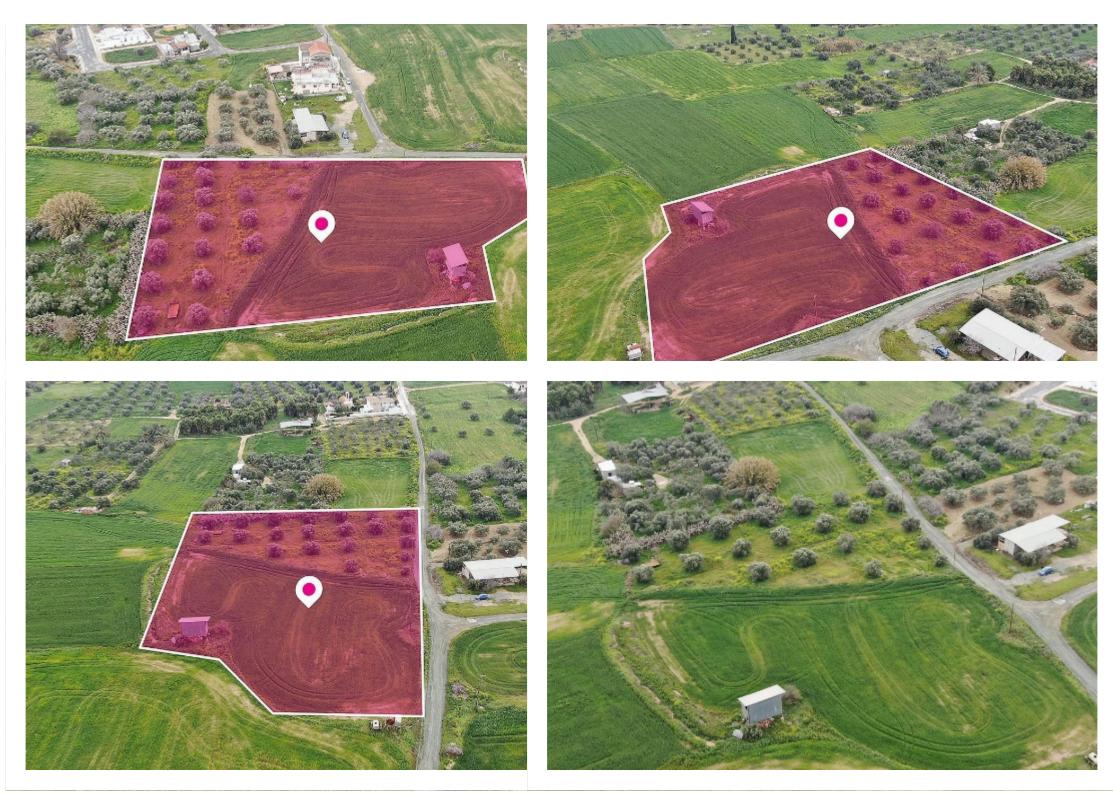

This is a 25% share, 2.090 sq.m., of a residential field located in Athienou with a total area of approximately 8.362 sq.m. The property has a flat surface and access is via a registered road which is facing the southwest side of the property. The total frontage is approximately 120m. The property falls within Zone ??6, with a building coefficient of 90%, coverage of 50%, and permission for 2 floors (8.3m) of construction....