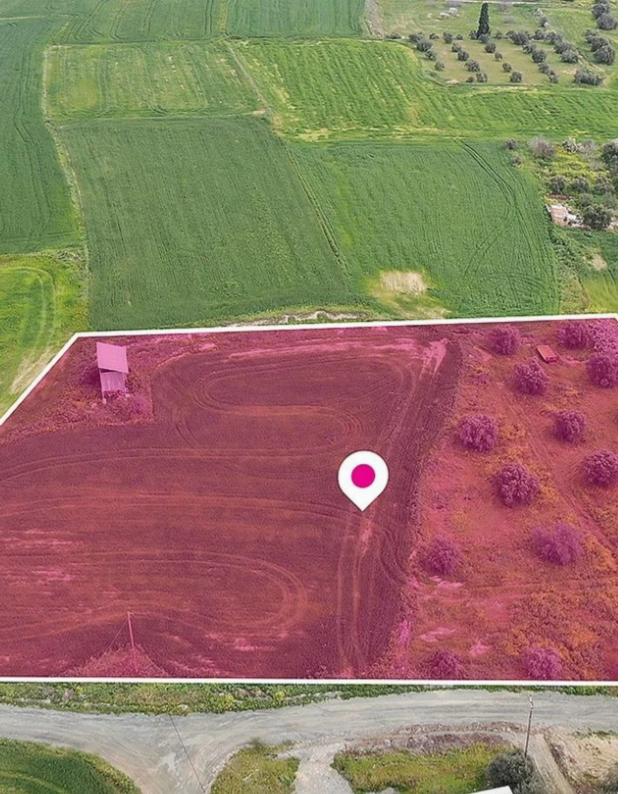

This is a 25% share, 2.090 sq.m., of a residential field located in Athienou with a total area of approximately 8.362 sq.m. The property has a flat surface and access is via a registered road which is facing the southwest side of the property. The total frontage is approximately 120m. The property falls within Zone ??6, with a building coefficient of 90%, coverage of 50%, and permission for 2 floors (8.3m) of construction....