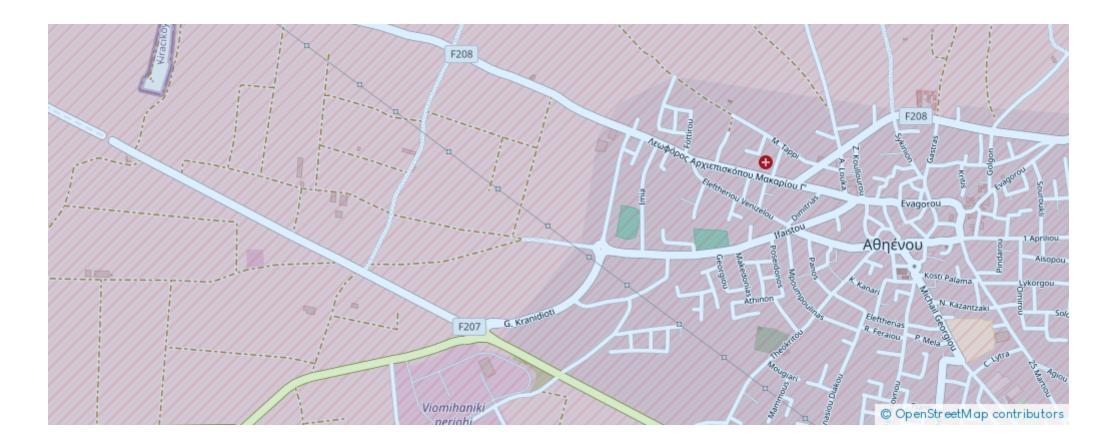

## **Residential field Athienou**

Larnaka, Athienou-7600 , Cyprus This ad is presented by listings admin, under supervision from , Licensed Real Estate Agent Reg no: 1234, Lic no: 603/E

Offered at: €52,500 Estate ID: 33615 Ref: al437









This is a 25% share, 2.090 sq.m., of a residential field located in Athienou with a total area of approximately 8.362 sq.m. The property has a flat surface and access is via a registered road which is facing the southwest side of the property. The total frontage is approximately 120m. The property falls within Zone ??6, with a building coefficient of 90%, coverage of 50%, and permission for 2 floors (8.3m) of construction....

Available from: 2024-04-23

Offered at: **52,500** 

## **Estate on map:**







## Website: realty.com.cy/p/residential-field-athienou-al437

Email: <a href="mailto:info@rimatech.com.cy">info@rimatech.com.cy</a>

Phone: +35795958898 // +35725714014

This ad is presented by listings admin, under supervision from , Licensed Real Estate Agent Reg no: 1234, Lic no: 603/E