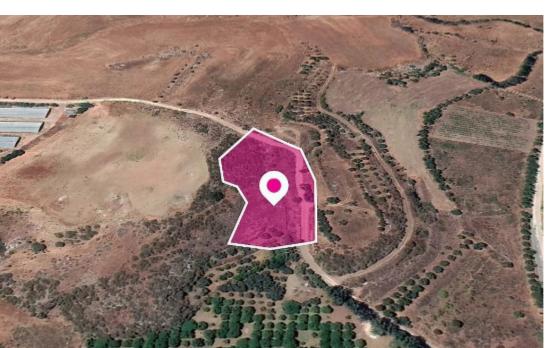

**Estate ID:** 33617

**Ref:** al433

Total plot's-land's area: **5017 m**<sup>2</sup>

Available from: 2024-04-23

Offered at: **70,00**0

Type: Agricultura

This is a 50% share of a residential field extending to about 5017 sq.m. in total. Access to the field is via a registered road which is facing the west side of the property. Total frontage is approx. 130m The property falls within Zone ?3, with a building coefficient of 25%, coverage of 15%, and permission for 2 floors (8.3m) of construction. Location Coordinates:34.759437,32.517010...