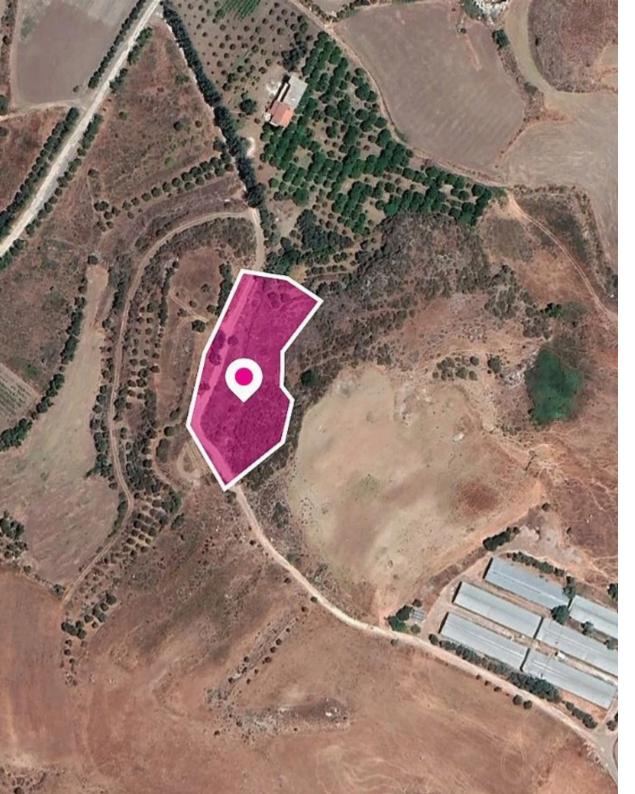

**Estate ID:** 33617

**Ref:** al433

Total plot's-land's area: **5017 m**<sup>2</sup>

Available from: 2024-04-23

Offered at: **70,00**0

Type: Agricultura

This is a 50% share of a residential field extending to about 5017 sq.m. in total. Access to the field is via a registered road which is facing the west side of the property. Total frontage is approx. 130m The property falls within Zone ?3, with a building coefficient of 25%, coverage of 15%, and permission for 2 floors (8.3m) of construction. Location Coordinates:34.759437,32.517010...