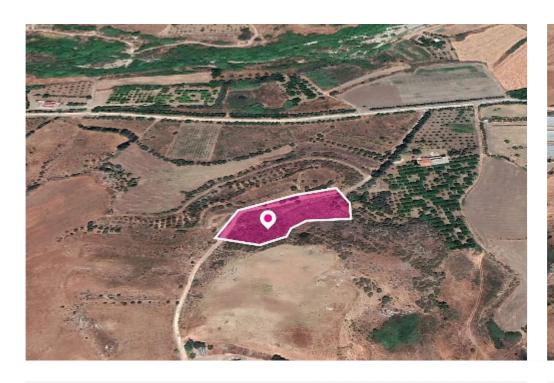

**Estate ID:** 33617

**Ref:** al433

Total plot's-land's area: **5017 m**<sup>2</sup>

Available from: 2024-04-23

Offered at: **70,00**0

Type: Agricultura

This is a 50% share of a residential field extending to about 5017 sq.m. in total. Access to the field is via a registered road which is facing the west side of the property. Total frontage is approx. 130m The property falls within Zone ?3, with a building coefficient of 25%, coverage of 15%, and permission for 2 floors (8.3m) of construction. Location Coordinates:34.759437,32.517010...