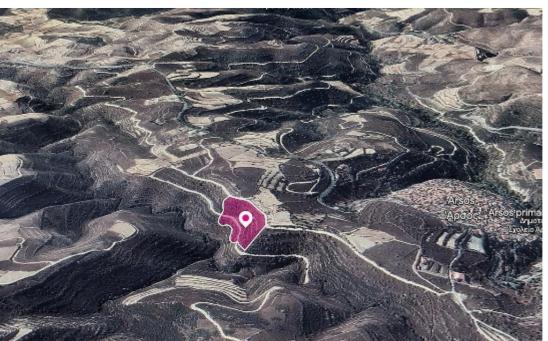

**Estate ID:** 33631

**Ref:** al410

Total plot's-land's area: 19572 m<sup>2</sup>

Available from: 2024-04-23

Offered at: **37,500** 

Type: Agricultura

Agricultural field, extending to about 19.572 sq.m. in total. Access to the property is via a registered dirt road with approximately 183m of road frontage The property falls within Zone ?1, with a building coefficient of 6%, coverage of 6%, and permission for 2 floors (8.3m) of construction. GPS coordinates: 34.841427, 32.774733...