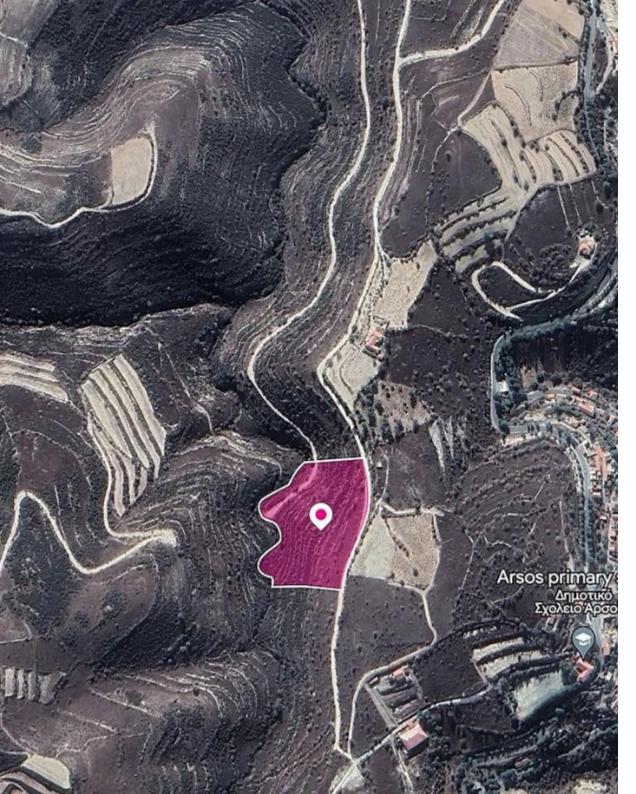

**Estate ID:** 33631

**Ref:** al410

Total plot's-land's area: 19572 m<sup>2</sup>

Available from: 2024-04-23

Offered at: **37,500** 

Type: Agricultura

Agricultural field, extending to about 19.572 sq.m. in total. Access to the property is via a registered dirt road with approximately 183m of road frontage The property falls within Zone ?1, with a building coefficient of 6%, coverage of 6%, and permission for 2 floors (8.3m) of construction. GPS coordinates: 34.841427, 32.774733...