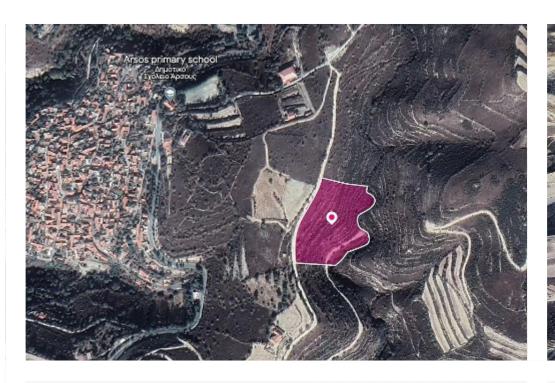

**Estate ID:** 33631

**Ref:** al410

Total plot's-land's area: 19572 m<sup>2</sup>

Available from: 2024-04-23

Offered at: **37,500** 

Type: Agricultura

Agricultural field, extending to about 19.572 sq.m. in total. Access to the property is via a registered dirt road with approximately 183m of road frontage The property falls within Zone ?1, with a building coefficient of 6%, coverage of 6%, and permission for 2 floors (8.3m) of construction. GPS coordinates: 34.841427, 32.774733...