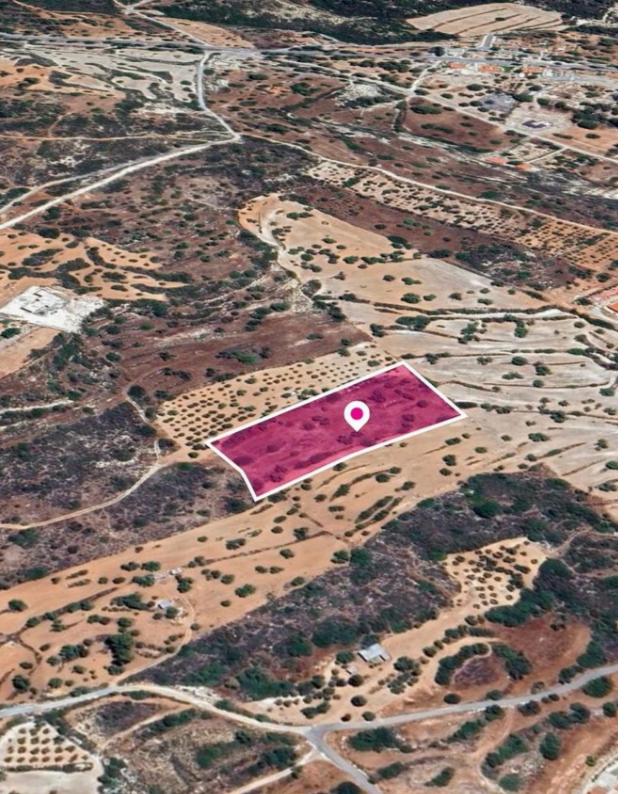

**Offered at:** €55,000

**Estate ID:** 33641

**Ref:** al395

Total plot's-land's area: 7938 m²

Available from: 2024-04-23

Offered at: **55,000** 

Type: Agricultura

Share of 50% residential field, extending to about 3,969 sq.m. out of 7,938 sq.m. in total, with a flat surface. It is located approximately 800m from the village center and E601 route. Noted that there is a distribution agreement in place. The property falls within Zone ?7, with a building coefficient of 15%, coverage of 15%, and permission for 2 floors (8.3m) of construction. The surrounding area is primarily undeveloped residential land and sporadic residential developments. GPS coordinates: 34.739122 32.872285...