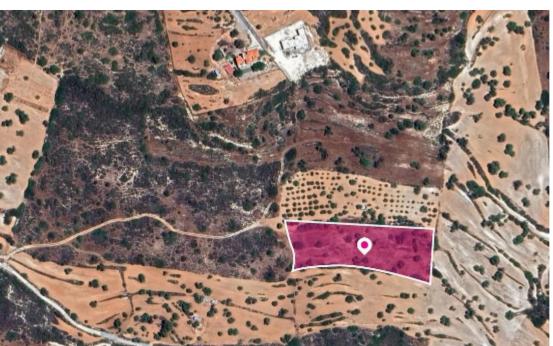

**Offered at:** €55,000

**Estate ID:** 33641

**Ref:** al395

Total plot's-land's area: 7938 m²

Available from: 2024-04-23

Offered at: **55,000** 

Type: Agricultura

Share of 50% residential field, extending to about 3,969 sq.m. out of 7,938 sq.m. in total, with a flat surface. It is located approximately 800m from the village center and E601 route. Noted that there is a distribution agreement in place. The property falls within Zone ?7, with a building coefficient of 15%, coverage of 15%, and permission for 2 floors (8.3m) of construction. The surrounding area is primarily undeveloped residential land and sporadic residential developments. GPS coordinates: 34.739122 32.872285...