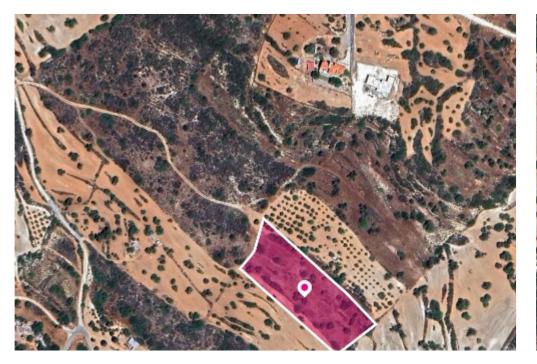

**Offered at:** €55,000

**Estate ID:** 33641

**Ref:** al395

Total plot's-land's area: 7938 m²

Available from: 2024-04-23

Offered at: **55,000** 

Type: Agricultura

Share of 50% residential field, extending to about 3,969 sq.m. out of 7,938 sq.m. in total, with a flat surface. It is located approximately 800m from the village center and E601 route. Noted that there is a distribution agreement in place. The property falls within Zone ?7, with a building coefficient of 15%, coverage of 15%, and permission for 2 floors (8.3m) of construction. The surrounding area is primarily undeveloped residential land and sporadic residential developments. GPS coordinates: 34.739122 32.872285...