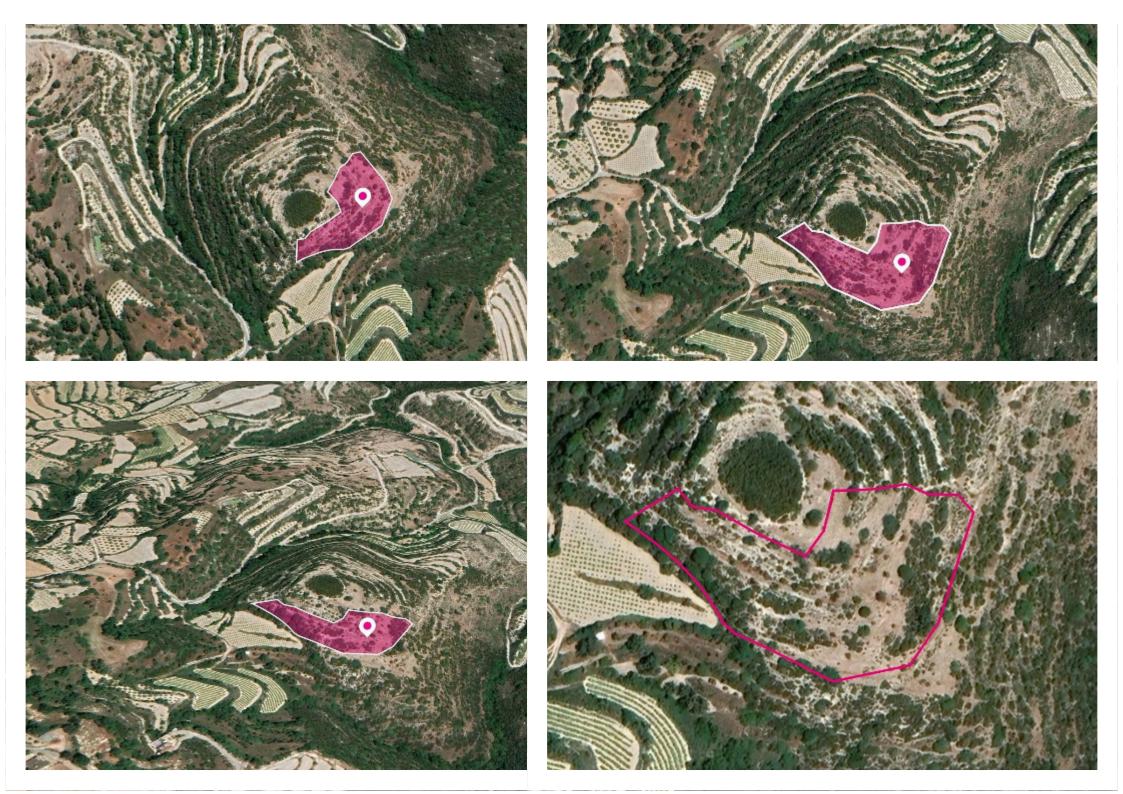

**Estate ID:** 33646

**Ref:** al387

Total plot's-land's area: 8696 m²

Available from: 2024-04-23

Offered at: **26,250** 

Type: Agricultura

Agricultural field, extending to about 8,696 sq.m in total. Access to the field is via a right of passage. It falls within Zone ?3, with a building coefficient of 10%, coverage of 10%, and permission for 2 floors (8.3m) of construction. This property is located approximately 560m northeast of Koili, and 200m from the nearest residential zone. GPS coordinates: 34.858010 32.461628...