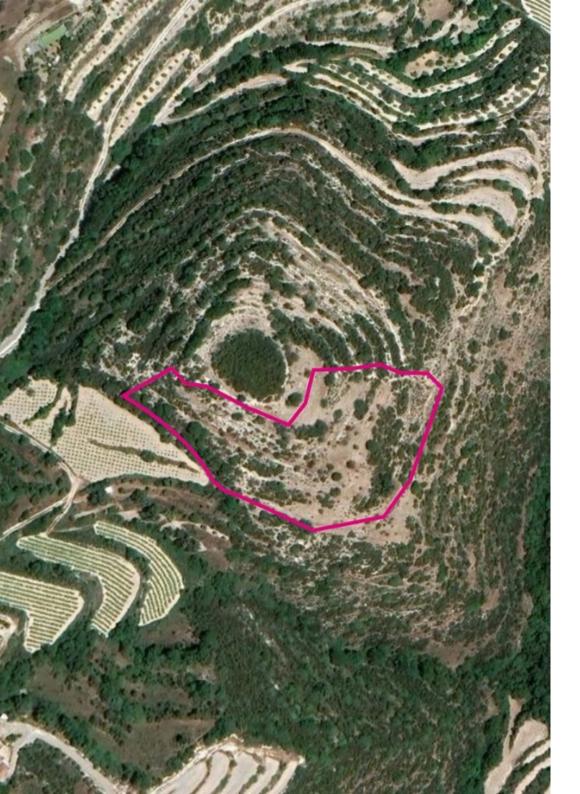

**Estate ID:** 33646

**Ref:** al387

Total plot's-land's area: 8696 m²

Available from: 2024-04-23

Offered at: **26,250** 

Type: Agricultura

Agricultural field, extending to about 8,696 sq.m in total. Access to the field is via a right of passage. It falls within Zone ?3, with a building coefficient of 10%, coverage of 10%, and permission for 2 floors (8.3m) of construction. This property is located approximately 560m northeast of Koili, and 200m from the nearest residential zone. GPS coordinates: 34.858010 32.461628...

## **Estate on map:**

Website: realty.com.cy/p/agricultural-field-koili-paphos-al387

Email: info@rimatech.com.cy

**Phone:** +35795958898 // +35725714014

This ad is presented by listings admin, under supervision from,