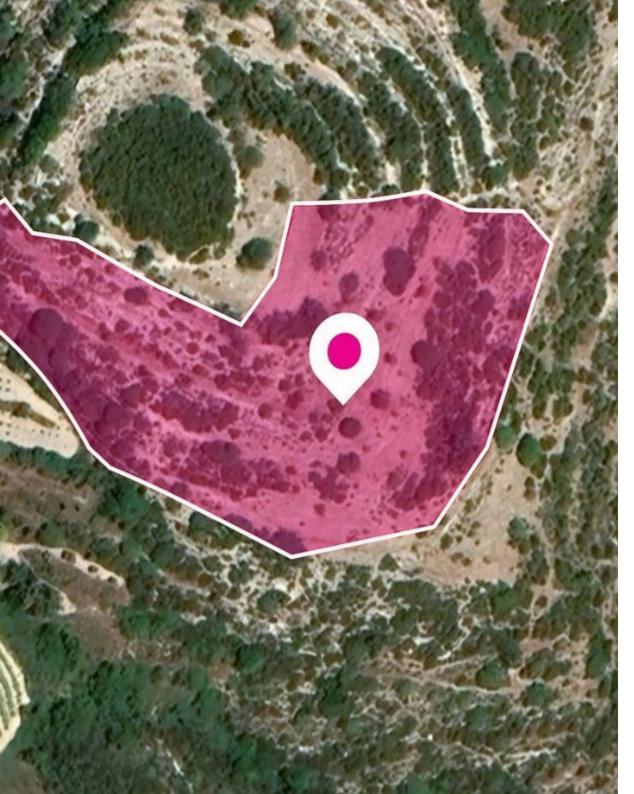

**Estate ID:** 33646

**Ref:** al387

Total plot's-land's area: 8696 m²

Available from: 2024-04-23

Offered at: **26,250** 

Type: Agricultura

Agricultural field, extending to about 8,696 sq.m in total. Access to the field is via a right of passage. It falls within Zone ?3, with a building coefficient of 10%, coverage of 10%, and permission for 2 floors (8.3m) of construction. This property is located approximately 560m northeast of Koili, and 200m from the nearest residential zone. GPS coordinates: 34.858010 32.461628...