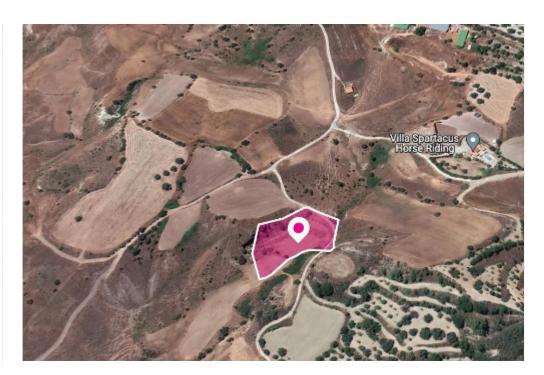

**Ref:** al386

Total plot's-land's area: **5017 m**<sup>2</sup>

Available from: 2024-04-23

Offered at: 11,250

Type: Agricultura

Agricultural field, extending to about 5.017 sq.m in total. It falls within Zone ?3, with a building coefficient of 10%, coverage of 10%, and permission for 2 floors (8.3m) of construction. The property is located approx. 2,1km northwest of Lasa village and approx. 1,1km east of Simou village. The immediate area comprises of agricultural and undeveloped parcels of land. Location Coordinates: 34.94149045 32.51548586...