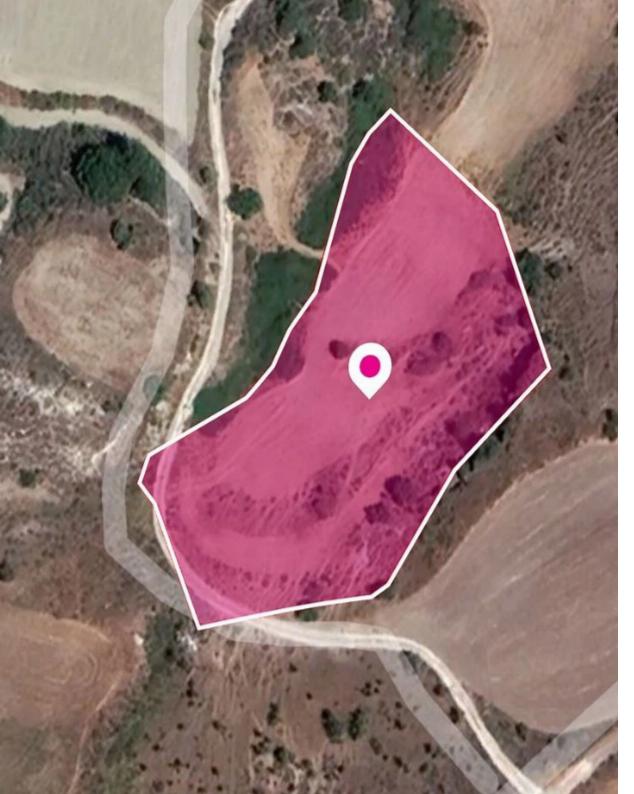

**Ref:** al386

Total plot's-land's area: **5017 m**<sup>2</sup>

Available from: 2024-04-23

Offered at: 11,250

Type: Agricultura

Agricultural field, extending to about 5.017 sq.m in total. It falls within Zone ?3, with a building coefficient of 10%, coverage of 10%, and permission for 2 floors (8.3m) of construction. The property is located approx. 2,1km northwest of Lasa village and approx. 1,1km east of Simou village. The immediate area comprises of agricultural and undeveloped parcels of land. Location Coordinates: 34.94149045 32.51548586...