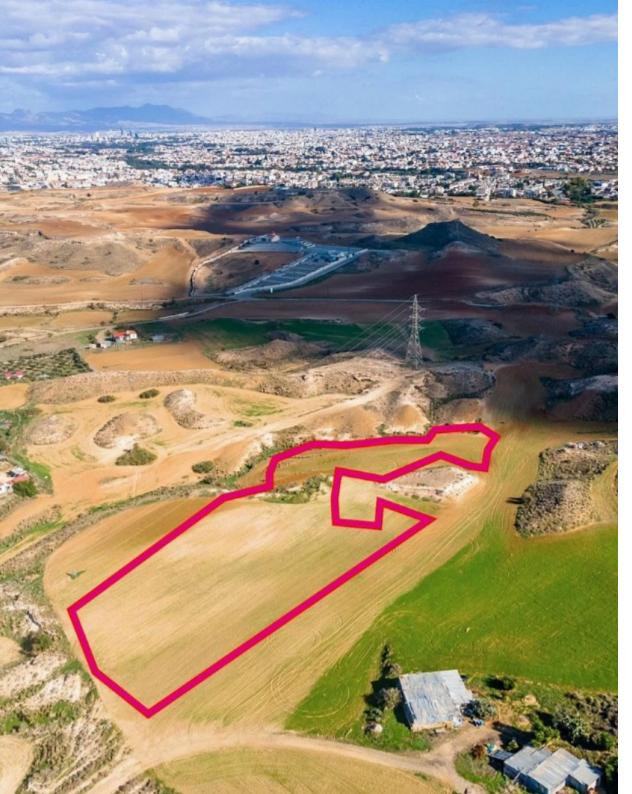

**Estate ID:** 33649

**Ref:** al381

Total plot's-land's area: 7396 m²

Available from: 2024-04-23

Offered at: **45,000** 

Type: Agricultura

Agricultural field with an irregular shape, extending to approximately 7.396 sq.m. Access to the field is via a registered dirt road located on the northwest side of the property, which provides a total frontage of approximately 60m. The property falls within Zone ?3, with a building coefficient of 10%, coverage of 10%, and permission for 2 floors (8.3m) of construction. The immediate area is predominantly agricultural with sporadic residential development. The property is situated approximately 1,8km northeast of Pano Deftera and 900m northeast of Anthoupolis - Deftera road....