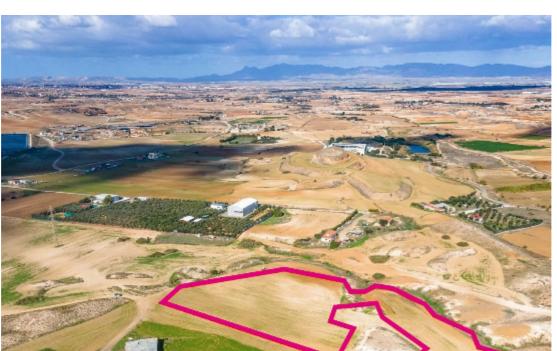

**Estate ID:** 33649

**Ref:** al381

Total plot's-land's area: 7396 m²

Available from: 2024-04-23

Offered at: **45,000** 

Type: Agricultura

Agricultural field with an irregular shape, extending to approximately 7.396 sq.m. Access to the field is via a registered dirt road located on the northwest side of the property, which provides a total frontage of approximately 60m. The property falls within Zone ?3, with a building coefficient of 10%, coverage of 10%, and permission for 2 floors (8.3m) of construction. The immediate area is predominantly agricultural with sporadic residential development. The property is situated approximately 1,8km northeast of Pano Deftera and 900m northeast of Anthoupolis - Deftera road....