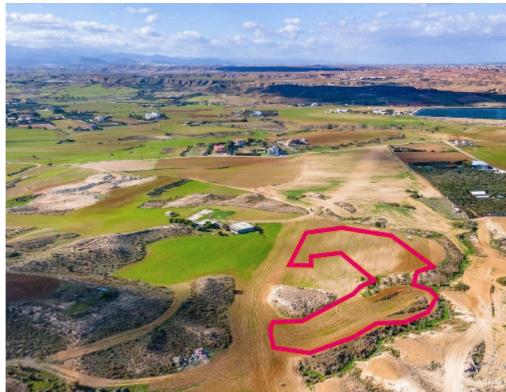

**Estate ID:** 33649

**Ref:** al381

Total plot's-land's area: 7396 m²

Available from: 2024-04-23

Offered at: **45,000** 

Type: Agricultura

Agricultural field with an irregular shape, extending to approximately 7.396 sq.m. Access to the field is via a registered dirt road located on the northwest side of the property, which provides a total frontage of approximately 60m. The property falls within Zone ?3, with a building coefficient of 10%, coverage of 10%, and permission for 2 floors (8.3m) of construction. The immediate area is predominantly agricultural with sporadic residential development. The property is situated approximately 1,8km northeast of Pano Deftera and 900m northeast of Anthoupolis - Deftera road....