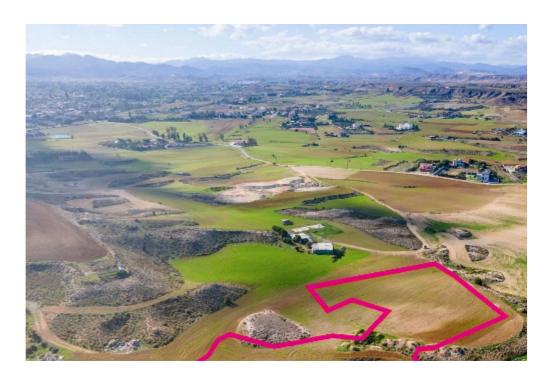

**Estate ID:** 33649

**Ref:** al381

Total plot's-land's area: 7396 m²

Available from: 2024-04-23

Offered at: **45,000** 

Type: Agricultura

Agricultural field with an irregular shape, extending to approximately 7.396 sq.m. Access to the field is via a registered dirt road located on the northwest side of the property, which provides a total frontage of approximately 60m. The property falls within Zone ?3, with a building coefficient of 10%, coverage of 10%, and permission for 2 floors (8.3m) of construction. The immediate area is predominantly agricultural with sporadic residential development. The property is situated approximately 1,8km northeast of Pano Deftera and 900m northeast of Anthoupolis - Deftera road....