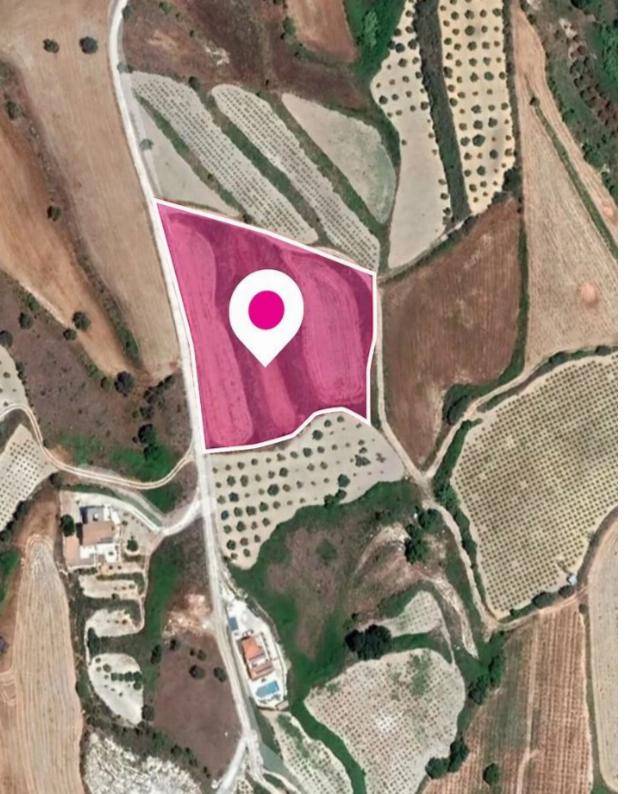

**Estate ID:** 33650

**Ref:** al379

Total plot's-land's area: 8300 m²

Available from: 2024-04-23

Offered at: **35,000** 

Type: **Agricultura**l

Agricultural field, extending to about 8,300 sq.m. in total. Access to the field is via a registered dirt road and via a pathway which is facing the west side of the property. Total frontage of the register road is approximately 33m and the pathway approximately 88m.. The property is approximately 2km south east of Giolou and approximately 1.2 km east of the Polis to Paphos road. The property falls within Zone ?3, with a building coefficient of 10%, coverage of 10%, and permission for 2 floors (8.3m) of construction. GPS coordinates: 34.907123 32.481040...