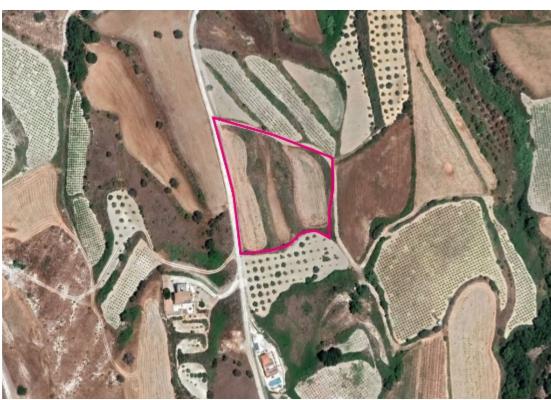

**Estate ID:** 33650

**Ref:** al379

Total plot's-land's area: 8300 m²

Available from: 2024-04-23

Offered at: **35,000** 

Type: **Agricultura**l

Agricultural field, extending to about 8,300 sq.m. in total. Access to the field is via a registered dirt road and via a pathway which is facing the west side of the property. Total frontage of the register road is approximately 33m and the pathway approximately 88m.. The property is approximately 2km south east of Giolou and approximately 1.2 km east of the Polis to Paphos road. The property falls within Zone ?3, with a building coefficient of 10%, coverage of 10%, and permission for 2 floors (8.3m) of construction. GPS coordinates: 34.907123 32.481040...