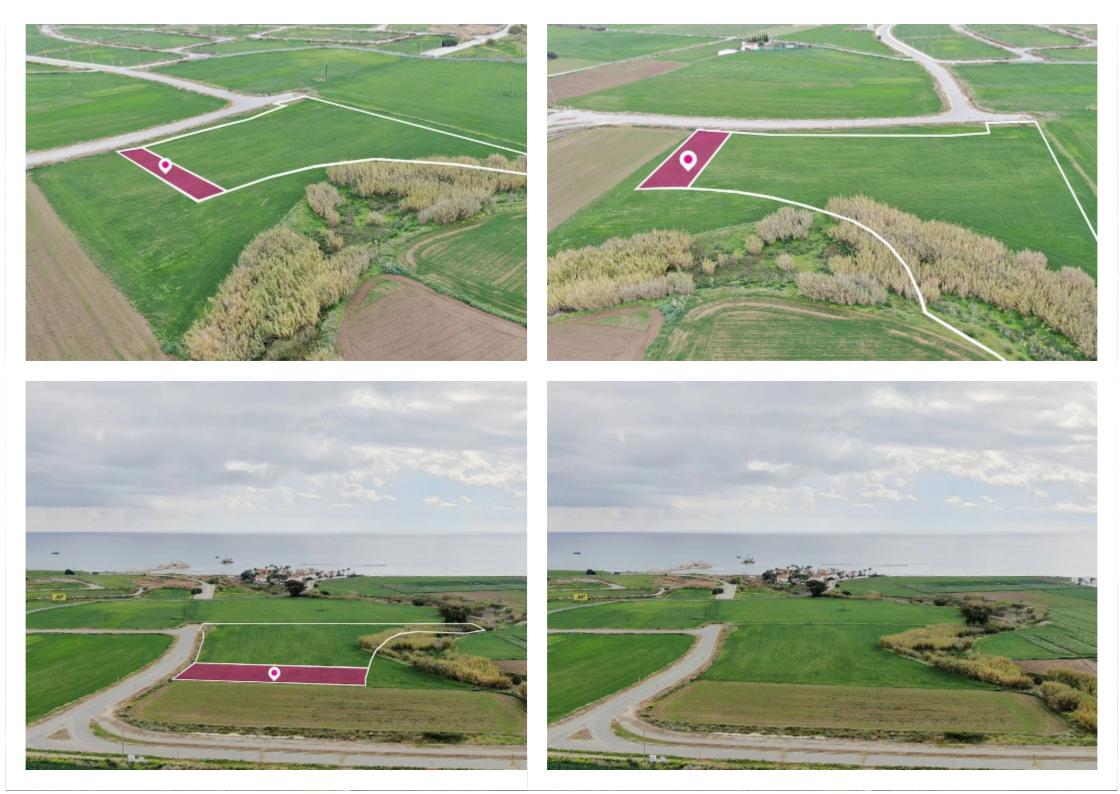

This is a 13% share of a Touristic field, with a total area of 14.590sq.m and the corresponding share is 1.824sq.m. The property is squared shaped. Access to the field is via a registered road which is facing the north-east side of the property. Total frontage is approximately 120m. The property is approximately 1km south west of Kiti Village center and approximately 800m from the beach. The property falls within Zone ?2?, with a building coefficient of 45%, coverage of 20%, and permission for 3 floors (13.1 m) of construction. Distribution Agreement is available....