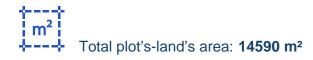

This is a 13% share of a Touristic field, with a total area of 14.590sq.m and the corresponding share is 1.824sq.m. The property is squared shaped. Access to the field is via a registered road which is facing the north-east side of the property. Total frontage is approximately 120m. The property is approximately 1km south west of Kiti Village center and approximately 800m from the beach. The property falls within Zone ?2?, with a building coefficient of 45%, coverage of 20%, and permission for 3 floors (13.1 m) of construction. Distribution Agreement is available....