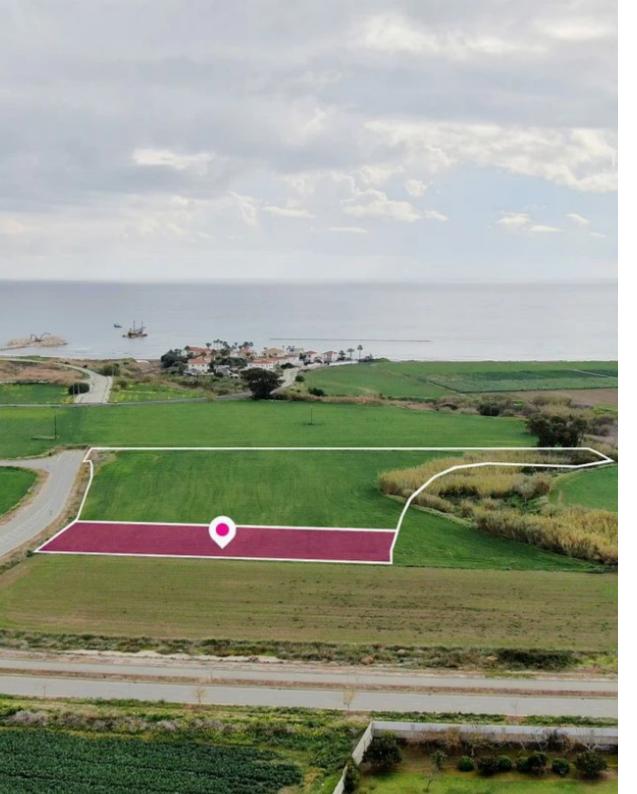

This is a 13% share of a Touristic field, with a total area of 14.590sq.m and the corresponding share is 1.824sq.m. The property is squared shaped. Access to the field is via a registered road which is facing the north-east side of the property. Total frontage is approximately 120m. The property is approximately 1km south west of Kiti Village center and approximately 800m from the beach. The property falls within Zone ?2?, with a building coefficient of 45%, coverage of 20%, and permission for 3 floors (13.1 m) of construction. Distribution Agreement is available....