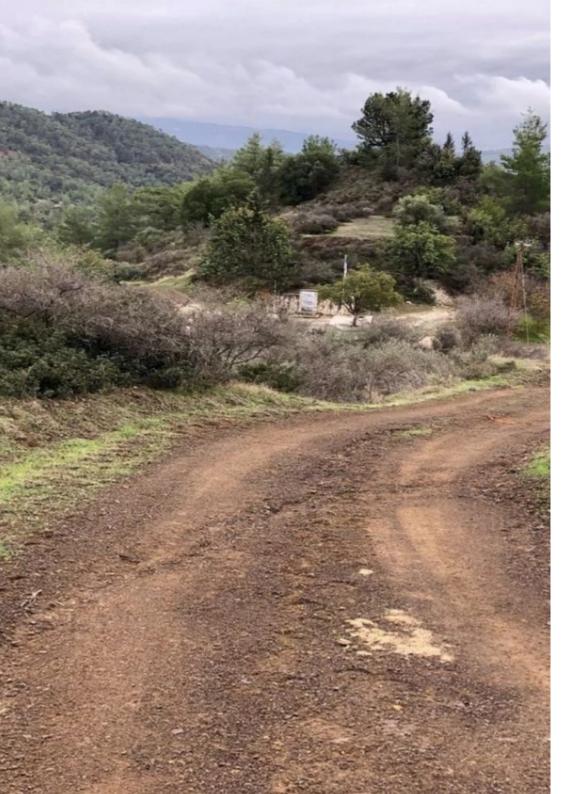

**Ref:** al371

Total plot's-land's area: 8450 m²

Available from: 2024-04-23

Offered at: 29,000

Type: **Agricultura**l

Agricultural field, extending to about 8.450 sq.m. in total. It falls within Zone ?3, with a building coefficient of 10%, coverage of 10%, and permission for 2 floors (8.3m) of construction. The wider area comprises agricultural land. This property is located approximately 2 km northeast from the center of Lysos village, and access to the field is via a registered dirt road with road frontage of 150m. Location Coordinates: 35.00065400, 32.53590761...