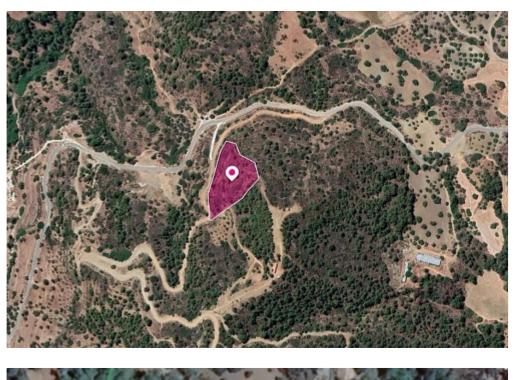

**Ref:** al371

Total plot's-land's area: 8450 m²

Available from: 2024-04-23

Offered at: 29,000

Type: **Agricultura**l

Agricultural field, extending to about 8.450 sq.m. in total. It falls within Zone ?3, with a building coefficient of 10%, coverage of 10%, and permission for 2 floors (8.3m) of construction. The wider area comprises agricultural land. This property is located approximately 2 km northeast from the center of Lysos village, and access to the field is via a registered dirt road with road frontage of 150m. Location Coordinates: 35.00065400, 32.53590761...