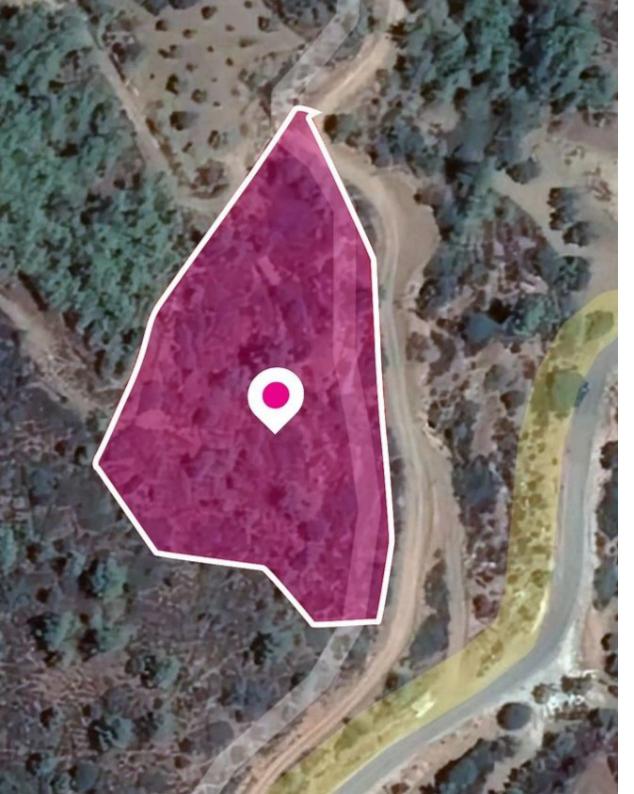

**Ref:** al371

Total plot's-land's area: 8450 m²

Available from: 2024-04-23

Offered at: 29,000

Type: **Agricultura**l

Agricultural field, extending to about 8.450 sq.m. in total. It falls within Zone ?3, with a building coefficient of 10%, coverage of 10%, and permission for 2 floors (8.3m) of construction. The wider area comprises agricultural land. This property is located approximately 2 km northeast from the center of Lysos village, and access to the field is via a registered dirt road with road frontage of 150m. Location Coordinates: 35.00065400, 32.53590761...