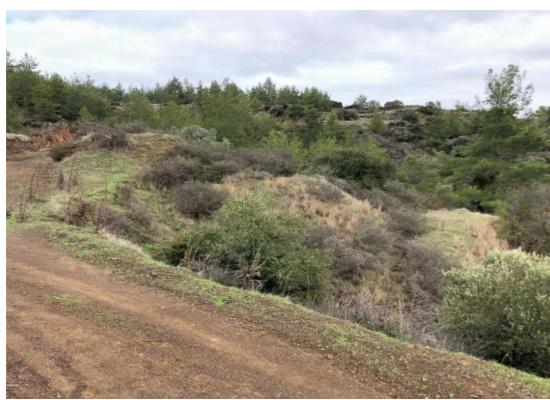

**Ref:** al371

Total plot's-land's area: 8450 m²

Available from: 2024-04-23

Offered at: 29,000

Type: **Agricultura**l

Agricultural field, extending to about 8.450 sq.m. in total. It falls within Zone ?3, with a building coefficient of 10%, coverage of 10%, and permission for 2 floors (8.3m) of construction. The wider area comprises agricultural land. This property is located approximately 2 km northeast from the center of Lysos village, and access to the field is via a registered dirt road with road frontage of 150m. Location Coordinates: 35.00065400, 32.53590761...