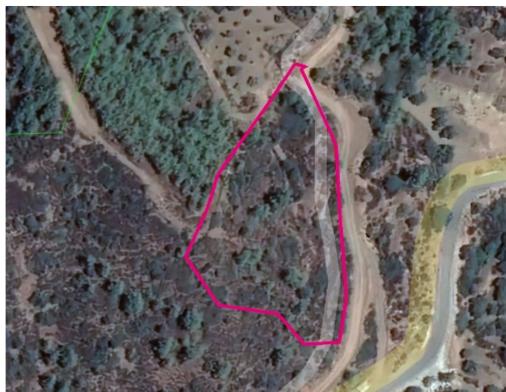

**Ref:** al371

Total plot's-land's area: 8450 m²

Available from: 2024-04-23

Offered at: 29,000

Type: **Agricultura**l

Agricultural field, extending to about 8.450 sq.m. in total. It falls within Zone ?3, with a building coefficient of 10%, coverage of 10%, and permission for 2 floors (8.3m) of construction. The wider area comprises agricultural land. This property is located approximately 2 km northeast from the center of Lysos village, and access to the field is via a registered dirt road with road frontage of 150m. Location Coordinates: 35.00065400, 32.53590761...